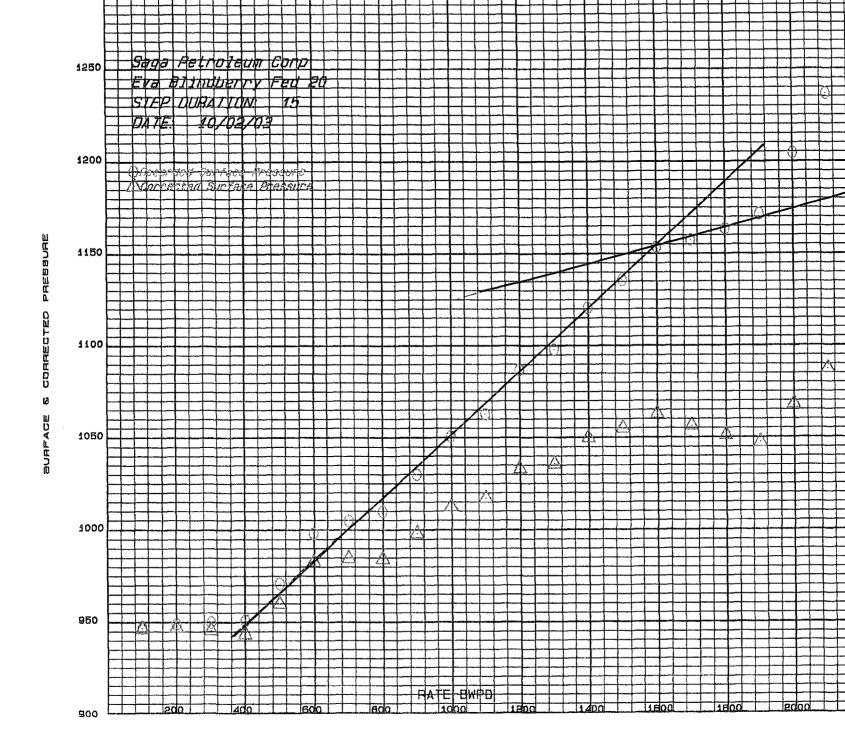

Lea County, NM

WFX-637 686PS (19/92

R-3027 Caso 3362

1/00 psi=0.32

Gentlemen:

Please find enclosed statistical data – step rate tests for the referenced well. Saga respectfully requests approval to increase the injection pressure to 1150 psig on this WIW as indicated on the enclosed step-rate test results.

**Enclosures** 

Cc: Gary Wink – Hobbs OCD

p.2

COMPANY: Saga Petroleum Corp

LEASE: Eva Blindberry Fed 20

BOMB DEPTH:

TUBING: 1.875 in. I.D. pc tubing set @ 3350 feet

TEST DATE: 10/02/03

DURATION OF STEPS: 15

| ===== | ========== |            | ======= | ======== | ========  | ====== |
|-------|------------|------------|---------|----------|-----------|--------|
| POIN  |            | RATE (BWPI |         | FRICTION | CORRECTED |        |
|       |            |            |         |          |           |        |
| 1     | 15:45      | 100        | 947     | 0.7      | 946       | 0.00   |
| 2     | 16:00      | 200        | 949     | 2.2      | 947       | 0.00   |
| 3     | 16:15      | 300        | 950     | 4.5      | 946       | 0.00   |
| 4     | 16:30      | 400        | 951     | 7.5      | 944       | 0.00   |
| 5     | 16:45      | 500        | 971     | 11.1     | 960       | 0.00   |
| 6     | 17:00      | 600        | 998     | 15.4     | 983       | 0.00   |
| 7     | 17:15      | 700        | 1005    | 20.3     | 985       | 0.00   |
| 8     | 17:30      | 800        | 1010    | 25.8     | 984       | 0.00   |
| 9     | 17:45      | 900        | 1030    | 31.9     | 98        | 0.00   |
| 10    | 18:00      | 1000       | 1051    | 38.6     | 1012      | 0.00   |
| 11    | 18:15      | 1100       | 1063    | 45.9     | 1017      | 0.00   |
| 12    | 18:30      | 1200       | 1087    | 53.7     | 1033      | 0.00   |
| 13    | 18:45      | 1300       | 1098    | 62.1     | 1036      | 0.00   |
| 14    | 19:00      | 1400       | 1121    | 71.1     | 1050      | 0.00   |
| 15    | 19:15      | 1500       | 1136    | 80.7     | 1055      | 0.00   |
| 16    | 19:30      | 1600       | 1154    | 90.8     | 1063      | 0.00   |
| 17    | 19:45      | 1700       | 1158    | 101.5    | 1057      | 0.00   |
|       |            |            |         |          |           |        |

| 18 | 20:00 | 1800 | 1164 | 112.7 | 1051 | 0.00 |
|----|-------|------|------|-------|------|------|
| 19 | 20:15 | 1900 | 1172 | 124.5 | 1048 | 0.00 |
| 20 | 20:30 | 2000 | 1205 | 136.8 | 1068 | 0.00 |
| 21 | 20:45 | 2100 | 1237 | 149.7 | 1087 | 0.00 |