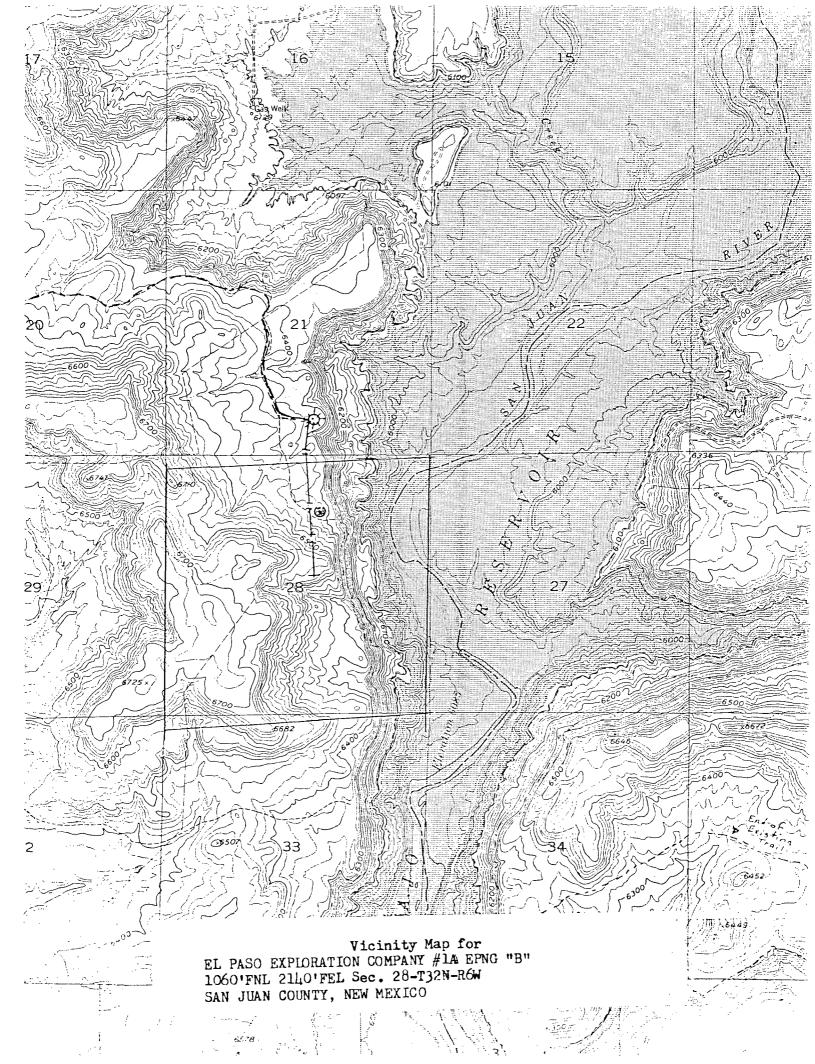

Plats showing the proposed well location and the terrain in Section 28, along with an ownership plat, are attached.

Spincerely, yours,

G. W. Brink

Project Drilling Engineer

encl.

# NEW MEXICO OIL CONSERVATION COMMISSION WELL LOCATION AND ACREAGE DEDICATION PLAT

|                            | • •                              | All distances must b   | e from the outer bound                | daries of t                            | he Section.                       |                                                                                                                                                                                |                  |
|----------------------------|----------------------------------|------------------------|---------------------------------------|----------------------------------------|-----------------------------------|--------------------------------------------------------------------------------------------------------------------------------------------------------------------------------|------------------|
| Operator                   |                                  |                        | Lease                                 |                                        |                                   | Well No.                                                                                                                                                                       | - 7              |
|                            | ORATION COMPA                    |                        | EPNG "B"                              |                                        | 12014)                            | lA                                                                                                                                                                             | ·                |
| Unit Letter<br>B           | Section 28                       | Township 32N           | Flange 6W                             | (                                      | San Juan                          |                                                                                                                                                                                |                  |
| Actual Footage Loca        |                                  | 7 <b>+</b> 1a          | 2210                                  | <b>c</b> ,                             | TD 1                              |                                                                                                                                                                                |                  |
| Ground Level Elev:         | feet from the Producing For      | lorth line and         | 1 21140                               | feet f                                 | from the East                     | line Dedicated Acreage:                                                                                                                                                        | <del></del>      |
| 6436                       | Mesa Ve                          |                        | B1a                                   | nco.                                   |                                   | 320 Acr                                                                                                                                                                        |                  |
|                            |                                  |                        | <del></del>                           |                                        |                                   |                                                                                                                                                                                |                  |
| 3. If more that            | an one lease is droyalty).       |                        | ell, outline each o                   | and iden                               | itify the ownershi                | p thereof (both as to work of all owners been cons                                                                                                                             | 5-7<br>5-7       |
|                            |                                  |                        | •                                     |                                        |                                   |                                                                                                                                                                                |                  |
| Yes Yes                    | No If a                          | nswer is "yes," type   | of consolidation                      |                                        |                                   | <del></del>                                                                                                                                                                    | <del></del>      |
| this form if<br>No allowab | necessary.)<br>le will be assign | ed to the well until a | all interests have                    | been co                                | onsolidated (by c                 | lidated. (Use reverse side<br>ommunitization, unitizati<br>een approved by the Comm                                                                                            | on,              |
| -                          |                                  |                        |                                       | ,,,,,,                                 |                                   | CERTIFICATION                                                                                                                                                                  |                  |
|                            | Sec                              |                        | 1 1 1 1 1 1 1 1 1 1 1 1 1 1 1 1 1 1 1 | 1                                      | Name Drij Position E1 Company     | by certify that the information of therein is true and complete to f my knowledge and belief.  Lling Clerk  Paso Exploration                                                   | the              |
|                            |                                  |                        |                                       |                                        | Date                              |                                                                                                                                                                                |                  |
|                            |                                  |                        |                                       |                                        | shown<br>notes<br>under<br>is tru | by certify that the well locat, on this plat was plotted from fire of actual surveys made by me may supervision, and that the same and correct to the best of edge and belief. | eld<br>or<br>eme |
|                            |                                  |                        |                                       | ,,,,,,,,,,,,,,,,,,,,,,,,,,,,,,,,,,,,,, | and Fred                          | 31 1985 ad Professional Engineer and Surveyor.                                                                                                                                 |                  |
|                            | Saal                             | a. 1"=1000!            |                                       |                                        | Certifica                         | TONO A TERM                                                                                                                                                                    |                  |

### EL PASO NATURAL GAS COMPANY

Well Name EPNG "B" #1A, Mesaverde Footage--- 1060' FNL, 2140' FEL APPLICATION FOR NON-STANDARD LOCATION

REM

| (1) | Allison Unit - EL PASO NATURAL GAS COMPANY-Operator          | _ |
|-----|--------------------------------------------------------------|---|
| (2) | San Juan 32-5 Unit - NORTHWEST PIPELINE CORPORATION-Operator | _ |
| (3) | EL PASO EXPLORATION COMPANY                                  |   |
| (4) | Rosa Unit - NORTHWEST PIPELINE CORPORATION-Operator          | _ |
|     |                                                              |   |

It is intended to locate the El Paso Exploration Company's EPNG B #1A at 1060' from the North line and 2140' from the East line of Section 28, T-32-N, R-06-W, San Juan County, New Mexico.

The presence of Navajo Land makes in impossible to build an orthodox gas well location in this section.

Plats showing the proposed well location and the terrain in Section 28, along with an ownership plat, are attached.

Sincerely yours,

W. Brink

Project Drilling Engineer

encl.

WAIVER

primest PRELIME hereby waives objection to El Paso Exploration Company's application for an unorthodox location for their EPNG B