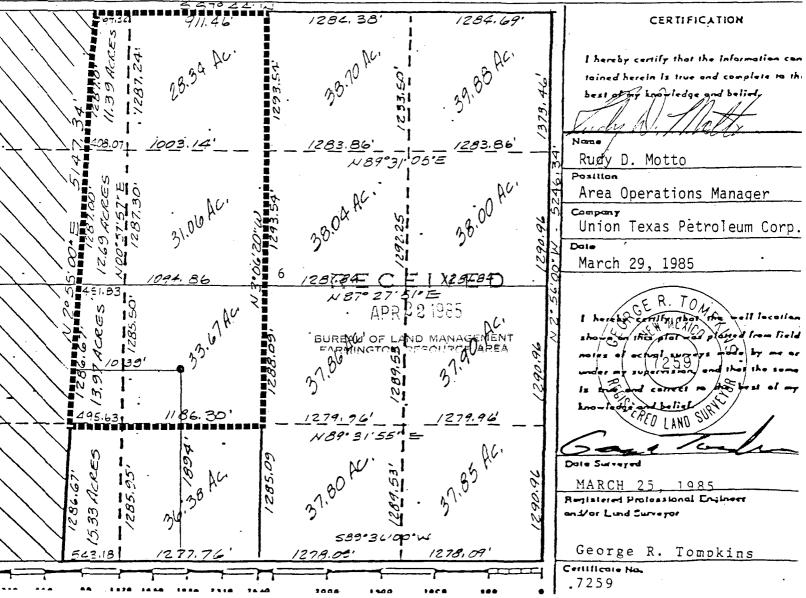

Dear Dave,

Union Texas Petroleum Corporation requests permission to drill the subject well at an unorthodox location of 1894' FSL and 1039' FWL of section 6 - T29N -R8W. The section in which this well will be located is irregular and the dedicated acreage (located acreage (located acreage) has already been approved as a non-standard proration unit pursuant to Order No. 3669.

Gentlemen:

Pursuant to Order 3669 covering lots 8, 9, 10, 11, 12 and 13, Section 6, T29N-R8W, Union Texas Petroleum Corporation proposes to drill a well at the following location; 1894' FSL and 1039' FWL. The proposed location is an unorthodox location and is in a non-standard proration unit.

Attached please find a plat indicating the acreage dedicated to the proposed Pictured Cliffs test. In addition, please find a topographic map. The location selection was based on topography.

As operator of offset leases Union Texas Petroleum Corporation requests permission to drill the subject well at an unorthodox location within a non-standard proration unit. If you are in agreement with this proposal, please acknowledge below and return one (1) signed copy to Union Texas Petroleum Corporation.

Subject: Prichard Federal No. 4 Non-Standard Proration Unit Unorthodox Location 1894' FSL; 1039' FWL Section 6, T29N-R8W San Juan County, New Mexico

Gentlemen:

Pursuant to Order 3669 covering lots 8, 9, 10, 11, 12 and 13, Section 6, T29N-R8W, Union Texas Petroleum Corporation proposes to drill a well at the following location; 1894' FSL and 1039' FWL. The proposed location is an unorthodox location and is in a non-standard proration unit.