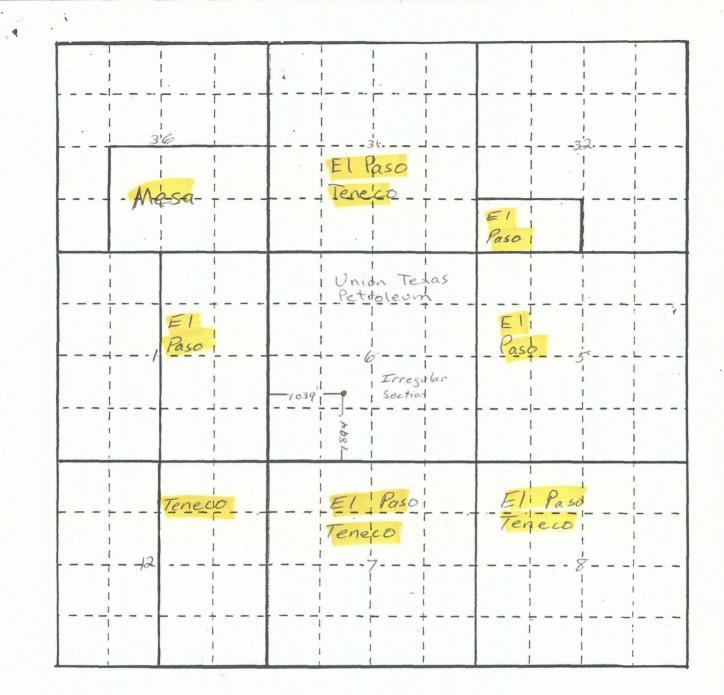

Dear Dave,

Union Texas Petroleum Corporation requests permission to drill the subject well at an unorthodox location of 1894' FSL and 1039' FWL of section 6 - T29N -R8W. The section in which this well will be located is irregular and the dedicated acreage (located acreage (located acreage) has already been approved as a non-standard proration unit pursuant to Order No. 3669.

Gentlemen:

Pursuant to Order 3669 covering lots 8, 9, 10, 11, 12 and 13, Section 6, T29N-R8W, Union Texas Petroleum Corporation proposes to drill a well at the following location; 1894' FSL and 1039' FWL. The proposed location is an unorthodox location and is in a non-standard proration unit.

Attached please find a plat indicating the acreage dedicated to the proposed Pictured Cliffs test. In addition, please find a topographic map. The location selection was based on topography.

As operator of offset leases Union Texas Petroleum Corporation requests permission to drill the subject well at an unorthodox location within a non-standard proration unit. If you are in agreement with this proposal, please acknowledge below and return one (1) signed copy to Union Texas Petroleum Corporation.

Subject: Prichard Federal No. 4 Non-Standard Proration Unit Unorthodox Location 1894' FSL; 1039' FWL Section 6, T29N-R8W San Juan County, New Mexico

Gentlemen:

Pursuant to Order 3669 covering lots 8, 9, 10, 11, 12 and 13, Section 6, T29N-R8W, Union Texas Petroleum Corporation proposes to drill a well at the following location; 1894' FSL and 1039' FWL. The proposed location is an unorthodox location and is in a non-standard proration unit.