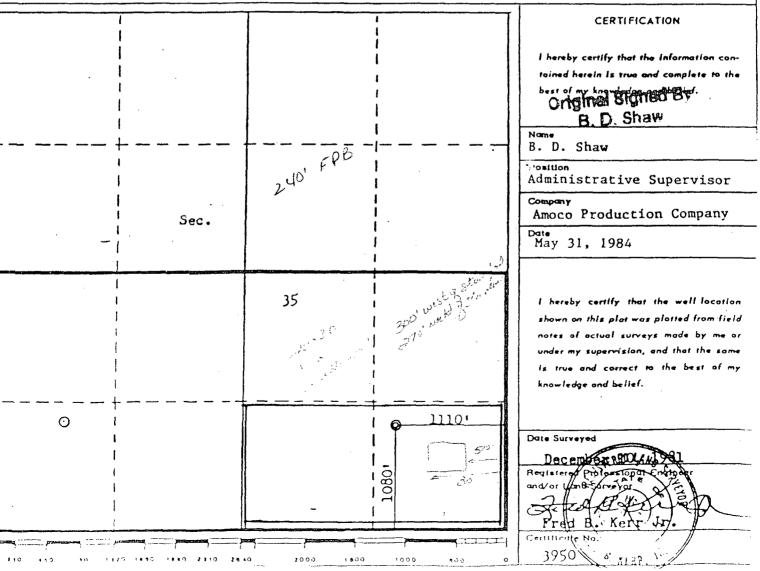

Amoco Production Company hereby requests approval of an unorthodox well location for the Gallegos Canyon Unit No. 90E. The proposed location is 1080' FSL x 1110' FEL of Section 35, T28N, R13W, San Juan County, New Mexico.

## OIL CONSERVATION DIVISION

P. D. UOX 2044 SANTA FE, NEW MEXICO U7501

Form C-102 Revised 10-1-18

|                   | •              | All distances o | mwal two fra | im the cuter to | investories of the | Section |             |                    |       |
|-------------------|----------------|-----------------|--------------|-----------------|--------------------|---------|-------------|--------------------|-------|
| perator           |                |                 |              | Lease           |                    |         |             | Well No.           | 7     |
| AMOCO PROD        | UCTION COMPAN  | Y               |              | GALLE           | GOS CANYON         | UNIT    |             | 90E                | ·     |
| nit Letter        | Section        | Township        |              | Range           | 2                  | yinuc   |             |                    |       |
| Р                 | 35             | 28N             |              |                 | 13W                | Sa      | an Juan     |                    |       |
| ctual Footage Loc | ation of Well: |                 | ·····        |                 |                    |         |             |                    |       |
| 1080              | feet from the  | South           | line and     | 1110            | feet fro           | om the  | East        | line               |       |
| ound Level Elev.  | Producing For  | mation          |              | Pool            |                    |         |             | Dedicated Acreages |       |
| 5979              | Dakota         | + Gallup        |              | Basin           | Dakota/CA.         | Cha     | Gullup Ext. | 320 / 80           | Acres |