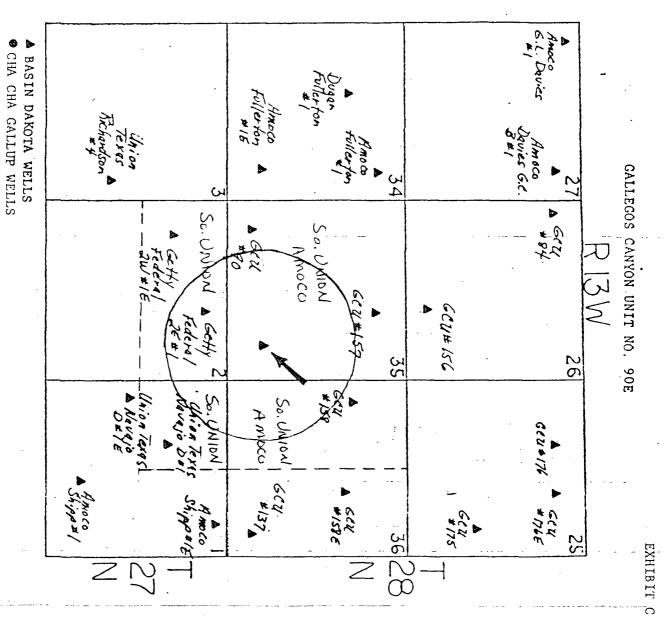

There are no offset lease holders of Cha Cha Gallup Extension wells as indicated on the attached nine-section plat.

Sincerely,

! Holeont

KRJ/ct

Attachments

cc: Mr. Ernie Bush New Mexico Oil Conservation Division 1000 Rio Brazos Read Aztec, NM 87410