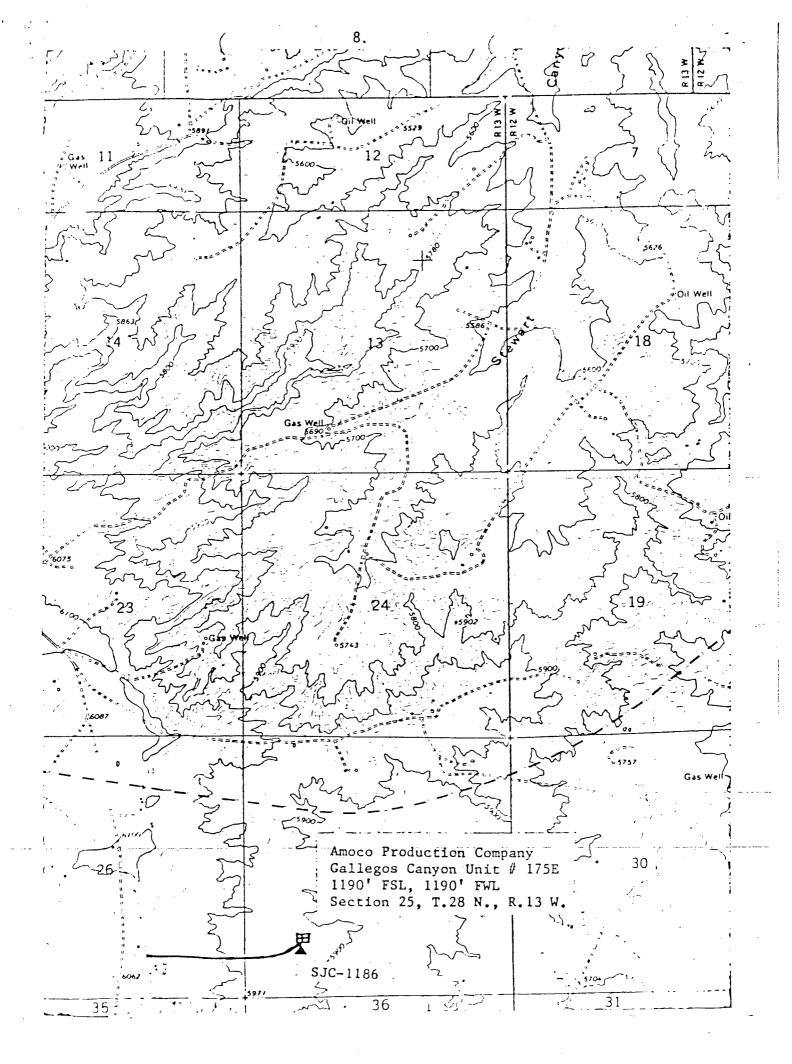

Amoco Production Company hereby requests approval of an unorthodox well location for the Gallegos Canvon Unit No. 175E. The proposed location is 1190' FSL x 1190' FWL of Section 25, T28N, R13W, San Juan County, New Mexico.

This well was staked in the location indicated above in order to place the well in an orthodox window for the Basin Dakota Formation. After the permit to drill was approved, it was decided to dual complete the well in the Cha Cha Gallup Formation as well.

There are no offset lease holders of Cha Cha Gallup Extension wells as indicated on the attached nine-section plat.

Sincerely,

KRJ/ct

Attachments

cc: Mr. Ernie Bush

New Mexico Oil Conservation Division

1000 Rio Brazos Road Aztec, NM 87410