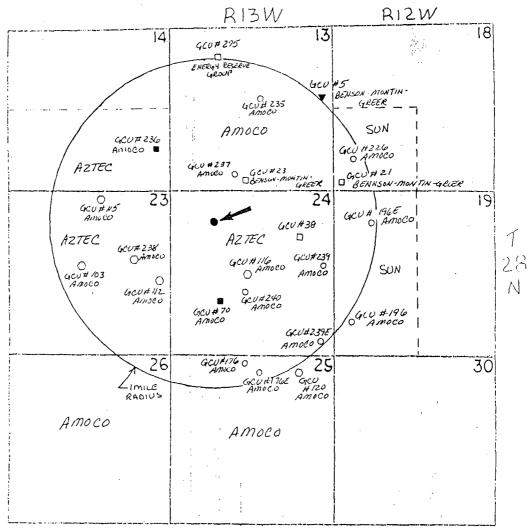

Amoco Production Company hereby requests approval of an unorthodox well location for the Gallegos Canyon Unit No. 240E. The proposed location is 1010' FNL x 1450' FWL of Section 24, T28N, R13W, San Juan County, New Mexico.

This well was staked in the unorthodox location indicated above in order to place the well in an orthodox window for the Basin Dakota Formation.

There are no offset lease holders of Cha Cha Gallup Extension wells as indicated on the attached nine - section plat

- O BASIN DAKOTA WELLS
- D KUTZ PICTURED CLIFF WELLS
- ▼ TOTAH GALLUP WELLS
- O CHA CHA GALLUP WELLS
- DRILLED AND ABANDONED WELLS
- ▼ BLANCO PICTURED CLIFF WELLS
- UNDES GALLUP WELLS
- PROPOSED WELL