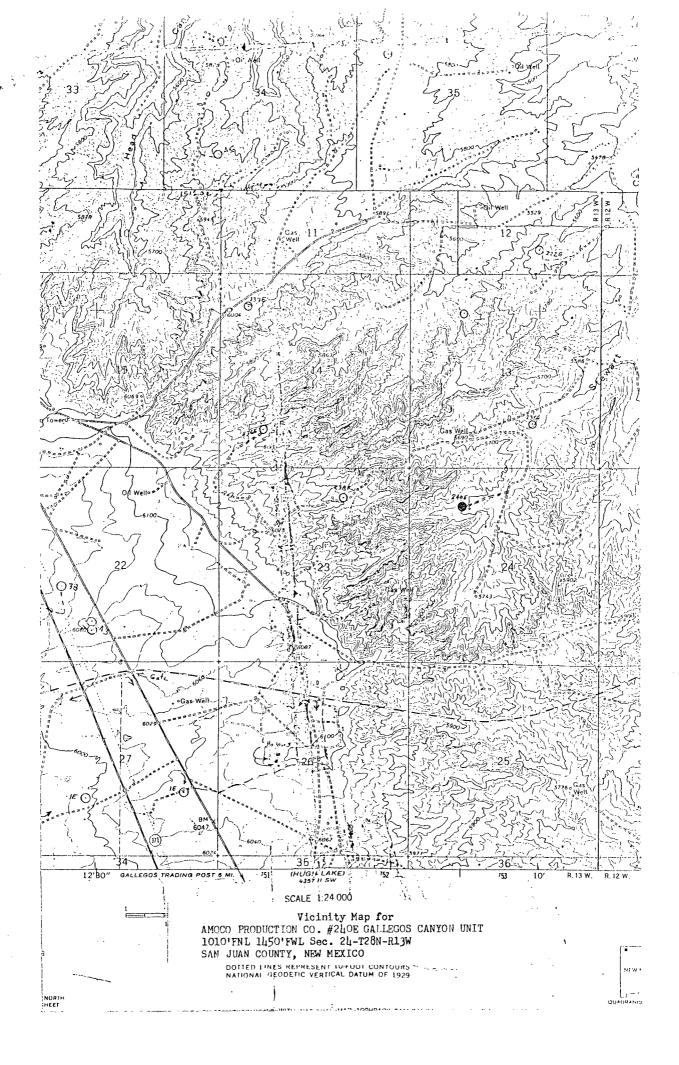

Amoco Production Company hereby requests approval of an unorthodox well location for the Gallegos Canyon Unit No. 240E. The proposed location is 1010' FNL x 1450' FWL of Section 24, T28N, R13W, San Juan County, New Mexico.

This well was staked in the unorthodox location indicated above in order to place the well in an orthodox window for the Basin Dakota Formation.

There are no offset lease holders of Cha Cha Gallup Extension wells as indicated on the attached nine - section plat