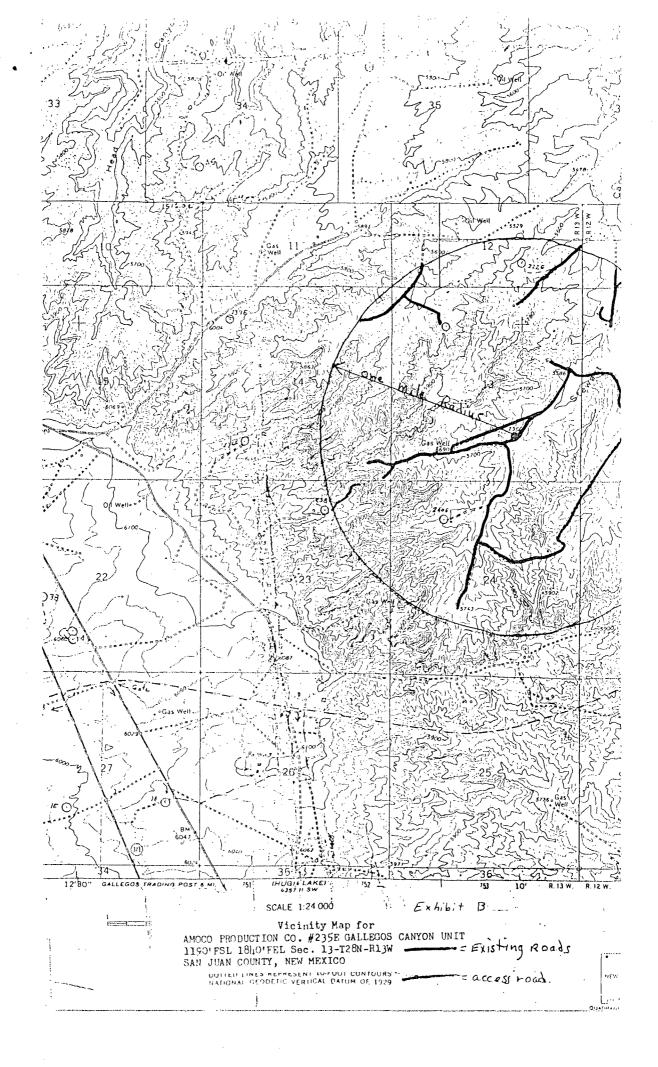

Dakota - 300 acres - E/2 Section 13 ( Total Golly Ext. - 80acres S/2 SEN/ Set 13

Case 8536

Amoco Production Company hereby requests approval of an unorthodox well location for the Gallegos Canyon Unit No. 235E. The proposed location is 1190' FSL x 1840' FEL of Section 13, T28N, R13W, San Juan County, New Mexico.

This well was staked in the unorthodox location indicated above in order to place the well in an orthodox window for the Basin Dakota Formation.

There are no offset lease holders of Totah Gallup Extension wells as indicated on the attached nine - section plat