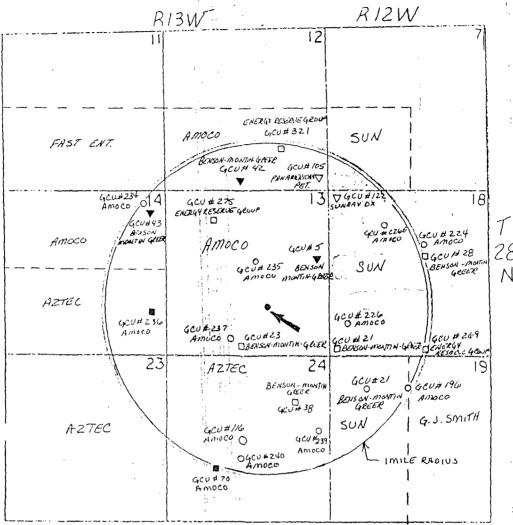

Dakota - 300 acres - E/2 Section 13 ( Total Golly Ext. - 80acres S/2 SEN/ Set 13

Case 8536

Amoco Production Company hereby requests approval of an unorthodox well location for the Gallegos Canyon Unit No. 235E. The proposed location is 1190' FSL x 1840' FEL of Section 13, T28N, R13W, San Juan County, New Mexico.

This well was staked in the unorthodox location indicated above in order to place the well in an orthodox window for the Basin Dakota Formation.

There are no offset lease holders of Totah Gallup Extension wells as indicated on the attached nine - section plat

#### GALLEGOS CANYON UNIT #235E

- O BASIN DAKOTA WELLS
- D KUTZ PICTURED CLIFF WELLS
- TOTAH GALLUP WELLS
- O CHA CHA GALLUP WELLS
- ▼ BLANCO PICTURED CLIFF WELLS
- m DRILLED AND ABANDONED WELLS

it, bint :

- UNDES GALLUP WELLS
- PROPOSED WELL