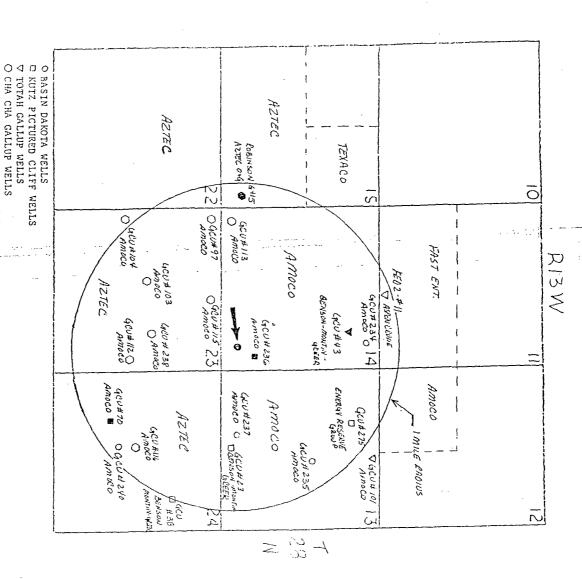

EXHIBIT 6

■ DRILLED AND ABANDONED WELLS
■ BLANCO PICTURED CLIFF WELLS
■ UNDES GALLUP WELLS

PROPOSED WELL

GALLEGOS CANYON UNIT #236R