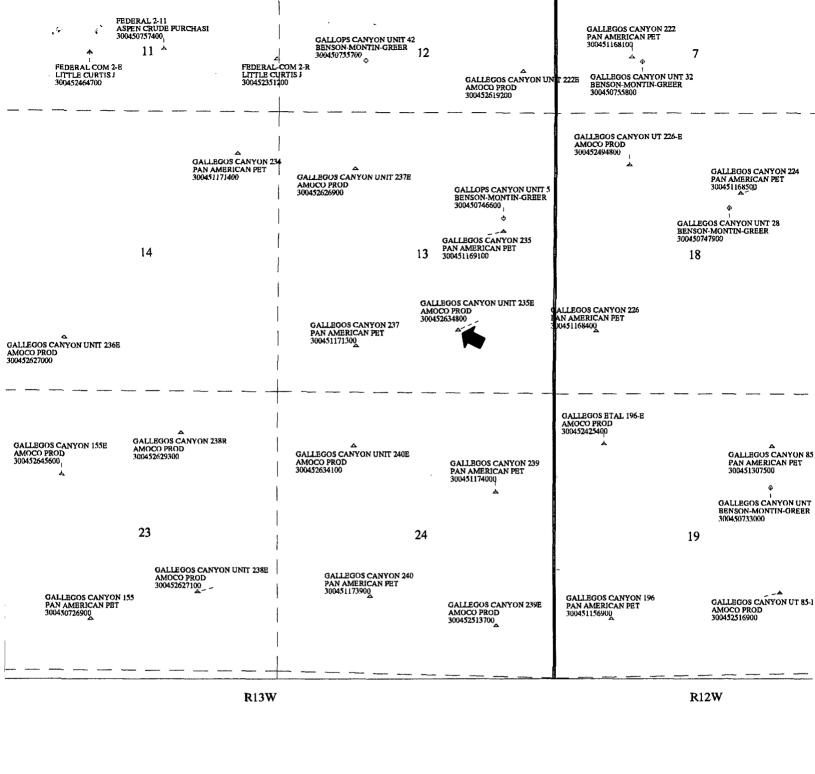

Application For Unorthodox Location Gallegos Canyon Unit Well No. 235E 1190' FSL, 1840' FEL, Unit O Section 13-T28N-R13W Basin Fruitland Coal Pool San Juan County, New Mexico

Amoco Production Company hereby requests administrative approval for an unorthodox well location for the Gallegos Canyon Unit Well No. 235E well in the Basin Fruitland Coal Pool. Amoco plans to recomplete this well from the Dakota formation to the Basin Fruitland Coal. This well is at an orthodox location for the Dakota, however, the Basin Fruitland Coal Pool Rules require all Fruitland wells to be in the Northeast or Southwest quarter of the section. Because of the recompletion of this well from the Dakota, it will be in an unorthodox location in the Fruitland. Attached is a copy of the C-102 for the Fruitland Coal formation.

Amoco is the only offset operator in the Fruitland Coal formation, so no notice is necessary to Offset Operators. Attached are plats showing the location of the well, all wells drilled in the area and the C-102 described above. Should you have questions regarding this application, do not hesitate to call me at (303) 830-53442

## Gallegos Canyon Unit Well No. 235E 1190' FSL, 1840' FEL, Unit O Section 13-T28N-R13W Basin Fruitland Coal Pool

#### ATTACHMENTS:

- 9-SECTION PLAT SHOWING LOCATION OF ALL OFFSET WELLS
- FORM C-102 FOR FRUITLAND COAL FORMATION

AMOCO

| 7,111,000                                                                      |                     |           |     |  |  |  |  |  |
|--------------------------------------------------------------------------------|---------------------|-----------|-----|--|--|--|--|--|
| Type of Map:                                                                   |                     |           |     |  |  |  |  |  |
| Horizon: Fruit                                                                 | land & D            | akota     |     |  |  |  |  |  |
| Block(s)/Grid(s):                                                              |                     |           |     |  |  |  |  |  |
| Area/Coustry:                                                                  | License:            |           |     |  |  |  |  |  |
| laterpreter(s):                                                                | Date: April 07,1997 |           | *** |  |  |  |  |  |
| Scale = 1:22800                                                                | Contour Intervals:  |           |     |  |  |  |  |  |
| Remarks:<br>9 Section Plat W/ Ft & UK Wells<br>GCU \$255E<br>Sec. 13-128N-R13W |                     |           |     |  |  |  |  |  |
| film file No.:                                                                 |                     | Draft by: |     |  |  |  |  |  |