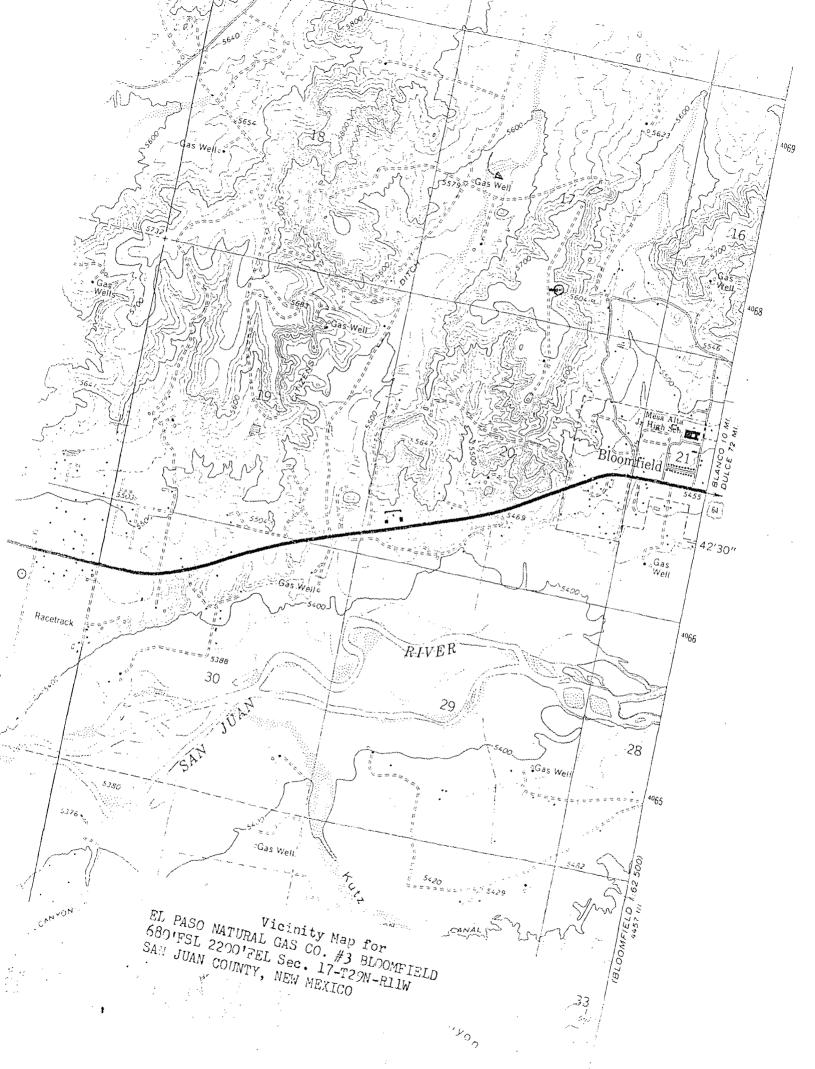

This is a revised request for administrative approval for an unorthodox gas well location in the Aztec Pictured Cliffs Pool.

It is intended to locate the El Paso Natural Gas Company's Bloomfield #3 at 680' from the South line and 2200' from the East line of Section 17, T-29-N, R-11-W, San Juan County, New Mexico.

The Bureau of Land Management requested this well be placed at this location in order not to interfere with their surface gravel mining leases. An orthodox location would require strip mining 8' to 10' of gravel off the location prior to spudding the well.

Plats showing the proposed well location and the terrain in Section 17, along with an ownership plat, are attached.

WAIVER

Sincerely yours,

G! W. Brink Project Drilling Engineer

OKW7 83684

encl.

hereby waives objection to El Paso Natural Gas Company's application for an unorthodox location for their Bloomfield #3 as proposed above. By: Date: