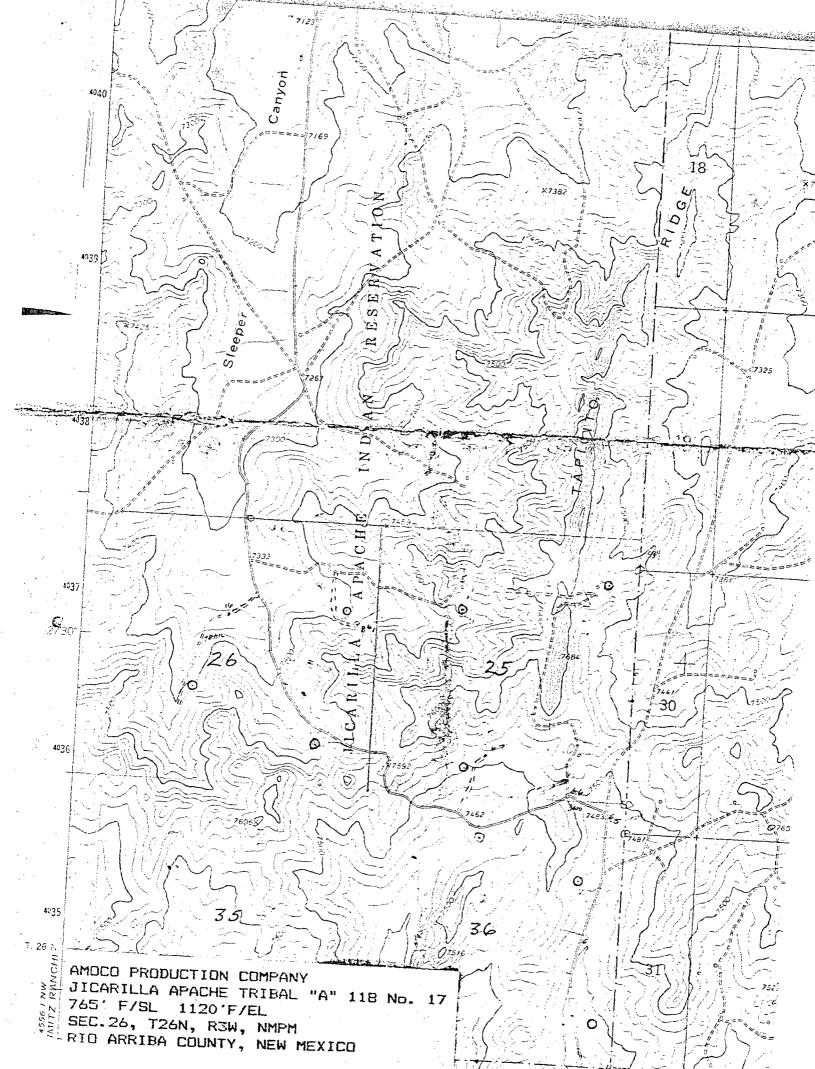

NSL - 2182 RULE - 104 F (Z) Ojeto Collep Dakota Bol 40 Acres dedication ŝ SEIN SEIN Section 26.

File: DDL-1251-400.1

Application for Unorthodox Location Jicarilla Apache Tribal A-118 No. 17 Ojito Gallup-Dakota Field Rio Arriba County, New Mexico

Amoco Production Company hereby requests approval of an unorthodox well location for the Jicarilla Apache Tribal A-118 No. 17. The proposed location is 765' FSL x 1120' FEL of Section 26, T26N, R3W, Rio Arriba County, New Mexico.

This well was staked in the unorthodox location indicated above in order to avoid an archeaological site to the west of the proposed location.

There are no offset lease holders to this lease.

Sincerely,