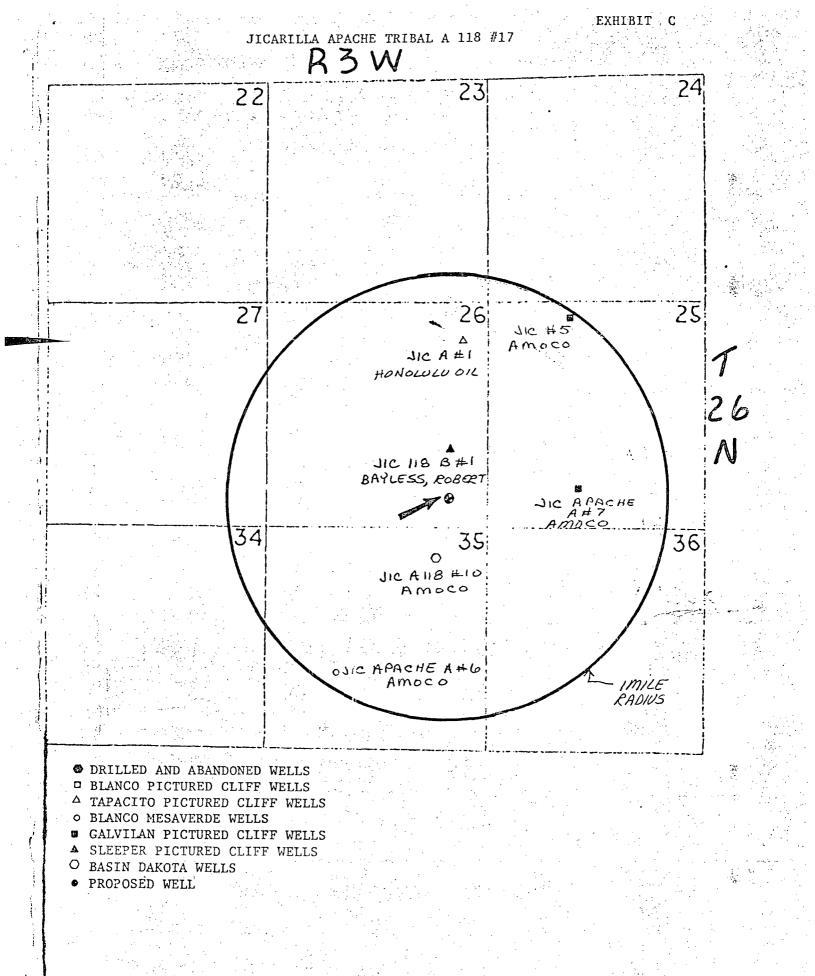

NSL - 2182 RULE - 104 F (Z) Ojeto Collep Dakota Bol 40 Acres dedication ŝ SEIN SEIN Section 26.

File: DDL-1251-400.1

Application for Unorthodox Location Jicarilla Apache Tribal A-118 No. 17 Ojito Gallup-Dakota Field Rio Arriba County, New Mexico

Amoco Production Company hereby requests approval of an unorthodox well location for the Jicarilla Apache Tribal A-118 No. 17. The proposed location is 765' FSL x 1120' FEL of Section 26, T26N, R3W, Rio Arriba County, New Mexico.

This well was staked in the unorthodox location indicated above in order to avoid an archeaological site to the west of the proposed location.

There are no offset lease holders to this lease.

Sincerely,