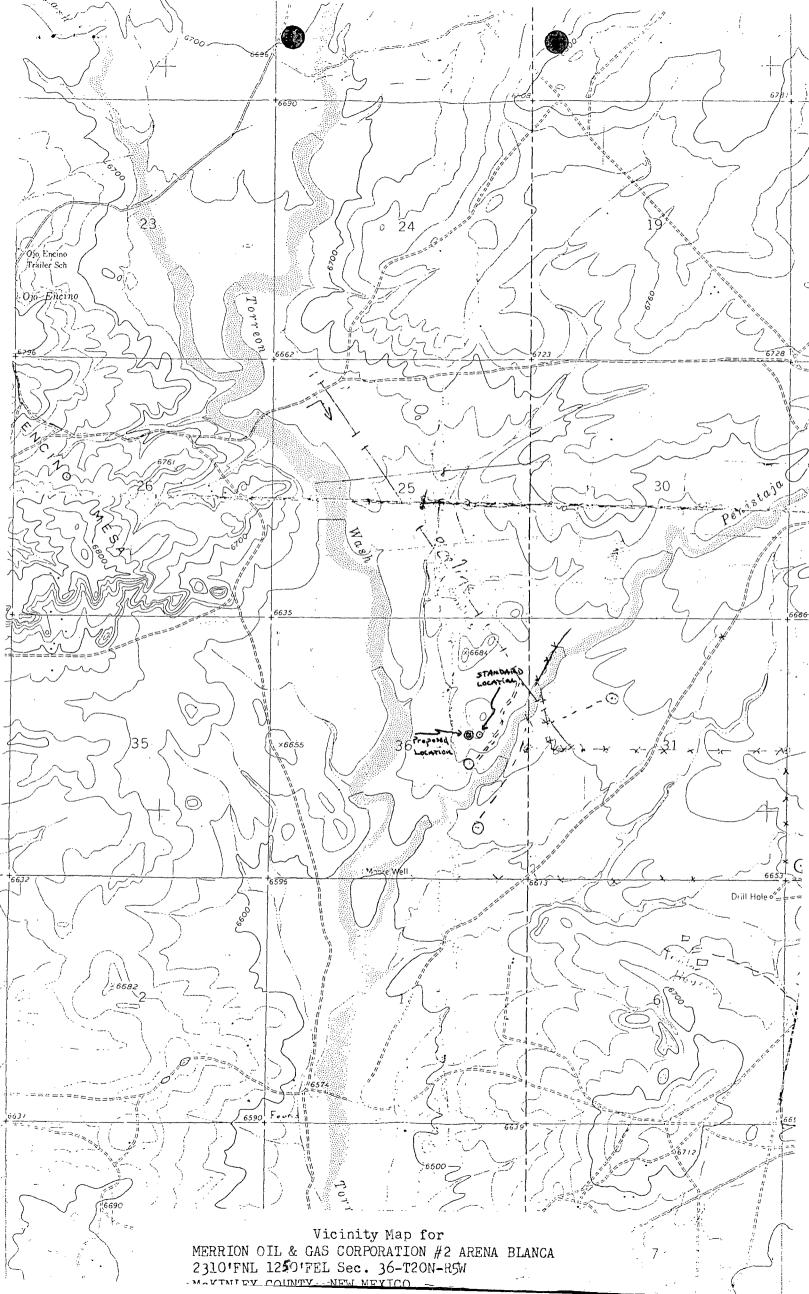

Santa Fe, New Mexico 87501 Under that at Entrada Pool.

Application for Administrative Approval Unorthodox Location for Topographic Reasons

Dear Sirs:

Merrion Oil & Gas Corpoation hereby requests administrative approval for the drilling of a development Entrada well on an unorthodox location for topographic reasons. The proposed location is 2310 feet from north line and 1250 feet from east line, Section 36, Township 20 North, Range 5 West, McKinley County, New Mexico.

As can be seen from the enclosed topographic map, unorthodox location would allow us to avoid a large, rocky knoll that would create excessive expense in trying to level for a location.

The offsetting lease owners have been contacted by certified mail and the receipts should be forthcoming.