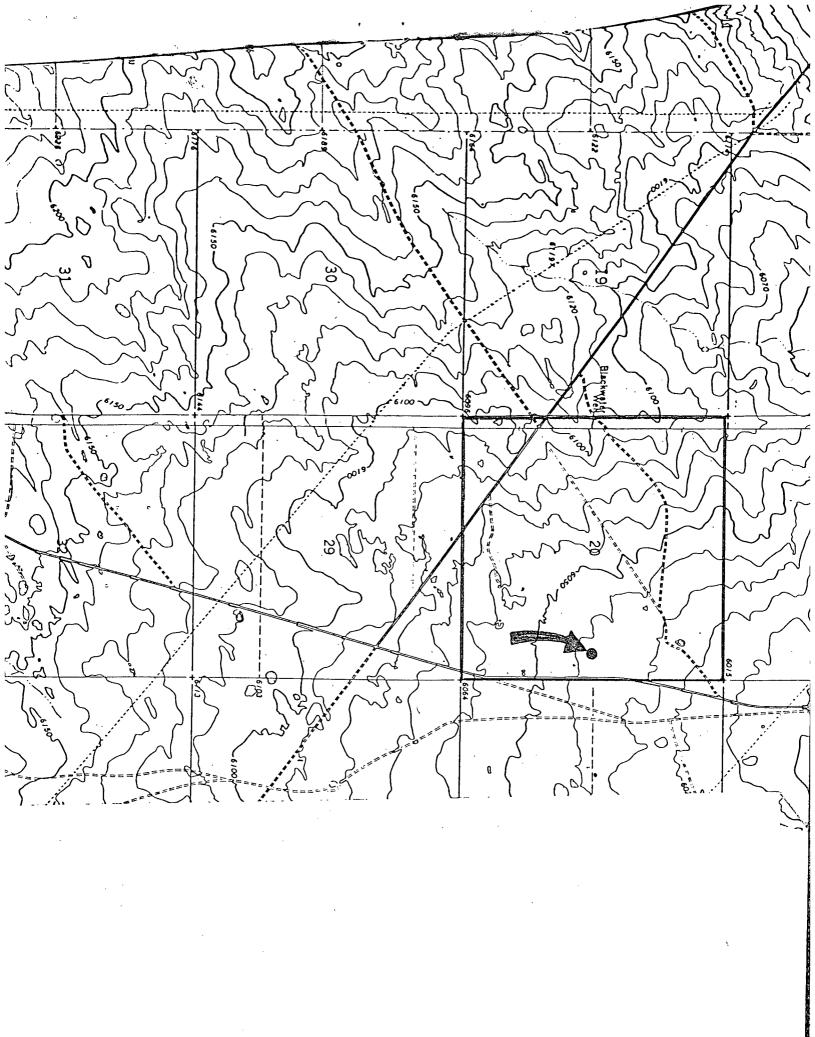

Release Immedi abover in dugan production corp. D November 21, 19 NOVEMBER 21, ID EGEN NOVE 205 DE GEN RULE-104F(Z) OIL CON. DIST. 3 DIV. Frank Chavez New Mexico Oil Conservation Division 1000 Rio Brazos Rd. Aztec, NM 87410 Application for Administrative Approval of Unorthodox Location for RF Callegos Callys Port 80 Acres dedicated Dugan Production Corporation's KR #15 2310' FSL - 330' FEL, Sec. 20, T27N, R13W, NMPM San Juan County, NM - Gallup Test E12 SE14 Secture 20

Dear Mr. Chavez:

We hereby request approval of an unorthodox location for the subject well. Copies of the well location plat, topographic map and a production map showing offsetting operators are attached for your reference.

The unorthodox location is necessary due to proposed pivot arm radius prohibits placement of pump jack on an orthodox location. Dugan Production has intentionally placed the well at this location to avoid planned cultivated fields.