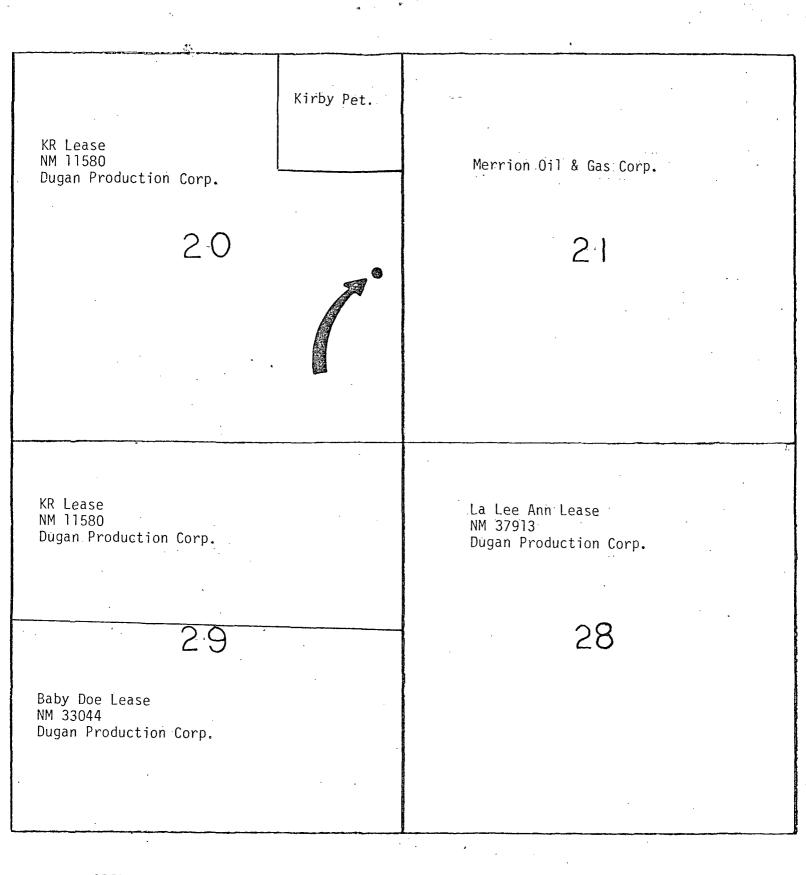

Dear Mr. Chavez:

We hereby request approval of an unorthodox location for the subject well. Copies of the well location plat, topographic map and a production map showing offsetting operators are attached for your reference.

A copy of this application is being submitted to all offsetting operators by certified mail with a request that they furnish your office with a waiver of objection.

We request your approval of this location under the provisions of NMOCD Rule 104-F.

Sincerely.

Sherman E. Dugan Agent

SED/cg

Bureau of Land Management - Farmington CC: Merrion Oil & Gas Corp.