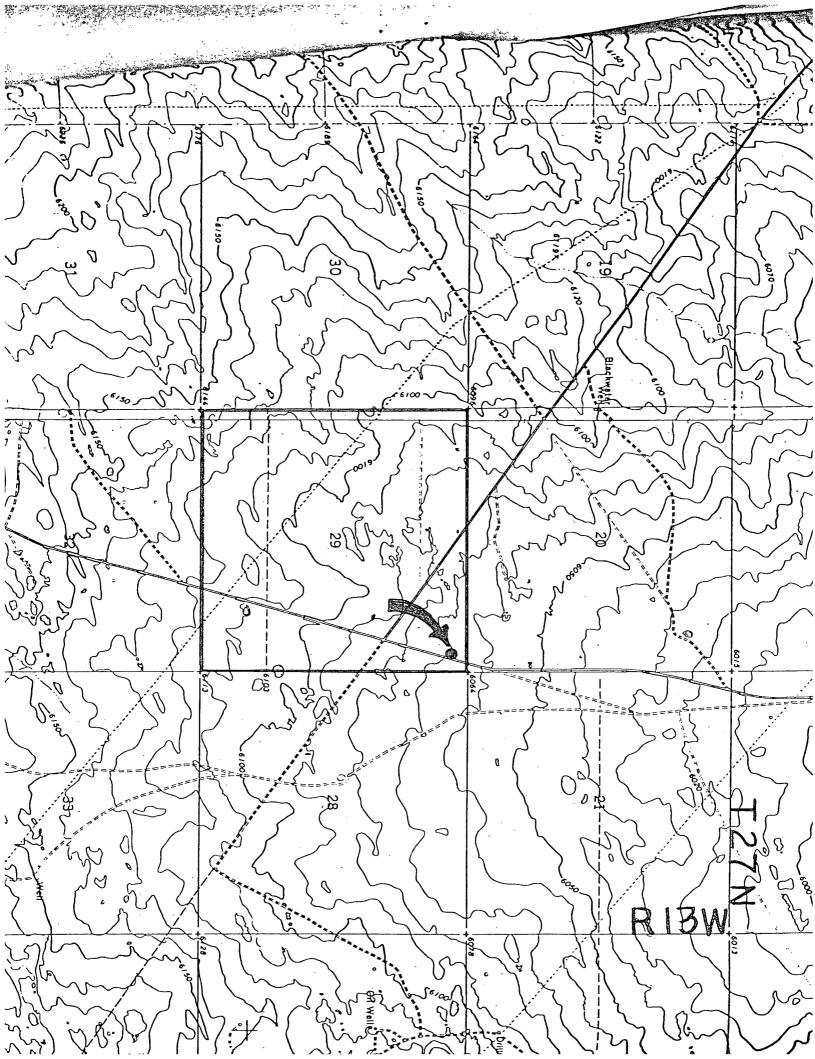

APPLICATION FOR UNORTHODOX LOCATION OFFSETTING OPERATORS

DUGAN PRODUCTION CORP.
KR #14
330' FNL - 400' FEL
Sec. 29, T27N, R13W, NMPM
San Juan County, NM

Dear Mr. Chavez:

We hereby request approval of an unorthodox location for the subject well. Copies of the well location plat, topographic map and a production map showing offsetting operators are attached for your reference.

The unorthodox location is necessary due to proposed pivot arm radius prohibits placement of pump jack on an orthodox location. Dugan Production has intentionally placed the well at this location to avoid planned cultivated fields.