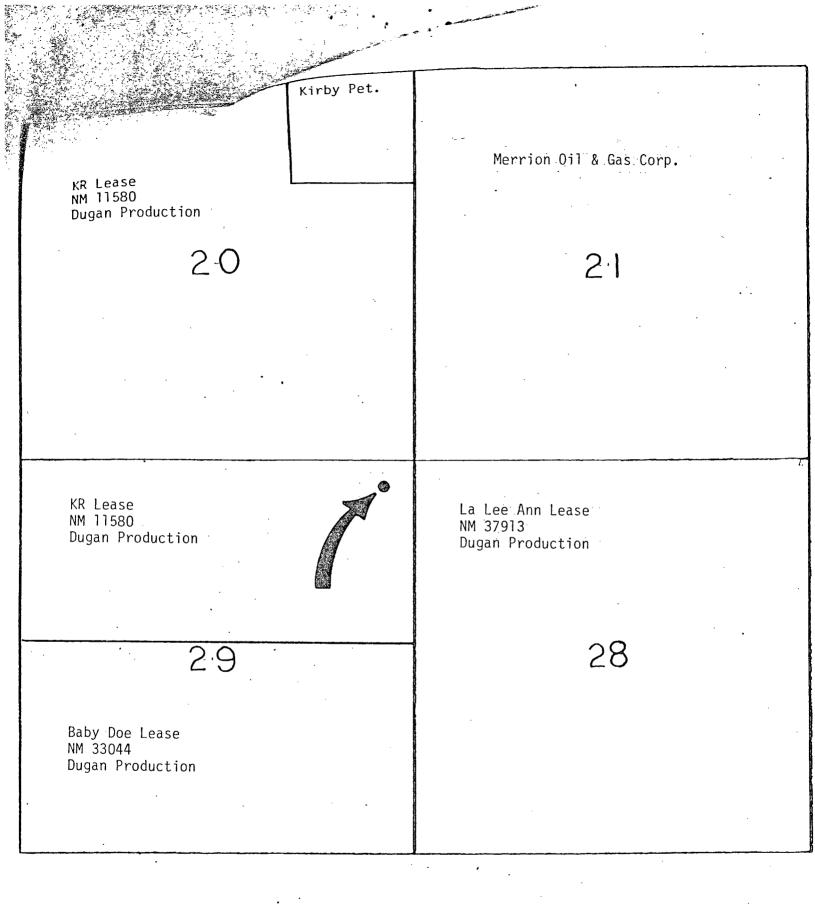

APPLICATION FOR UNORTHODOX LOCATION OFFSETTING OPERATORS

DUGAN PRODUCTION CORP.
KR #14
330' FNL - 400' FEL
Sec. 29, T27N, R13W, NMPM
San Juan County, NM

Dear Mr. Chavez:

We hereby request approval of an unorthodox location for the subject well. Copies of the well location plat, topographic map and a production map showing offsetting operators are attached for your reference.

A copy of this application is being submitted to all offsetting operators by certified mail with a request that they furnish your office with a waiver of objection.

We request your approval of this location under the provisions of NMOCD Rule 104-F.