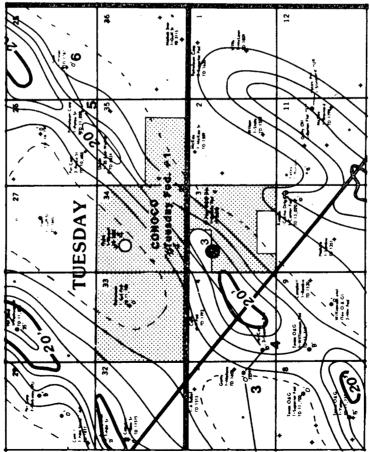

Conoco respectfully requests approval of an unorthodox location for the subject well based upon geologic considerations. The Tuesday Federal No. 3 well will attempt to further develop the Morrow reserves discovered by the Tuesday Federal No. 1 well. As shown on the attached NEG isopach map of the Upper Morrow sand, the target area is extremely limited in the east-west directions. Essentially, the reservoir is a narrow north-south trending channel. In addition to the Morrow formation, the Tuesday Federal No. 3 well will test the Strawn and Wolfcamp horizons. Based upon well control in the area and the attached isopach maps, the requested location provides the best opportunity to test each of the three zones. The well is planned to be completed to the Morrow and Strawn formations as a dual gas producer. The commerciality of the well depends upon the completion of two of the three zones to be tested, as is the case in the previously completed Tuesday Federal No. 1 well.

The enclosed Well Location Plat (form C-102) reflects that the location meets the requirements for administrative approval because it is not closer than 660' to the nearest side boundary or closer than 990' to the nearest end boundary of the proration unit.