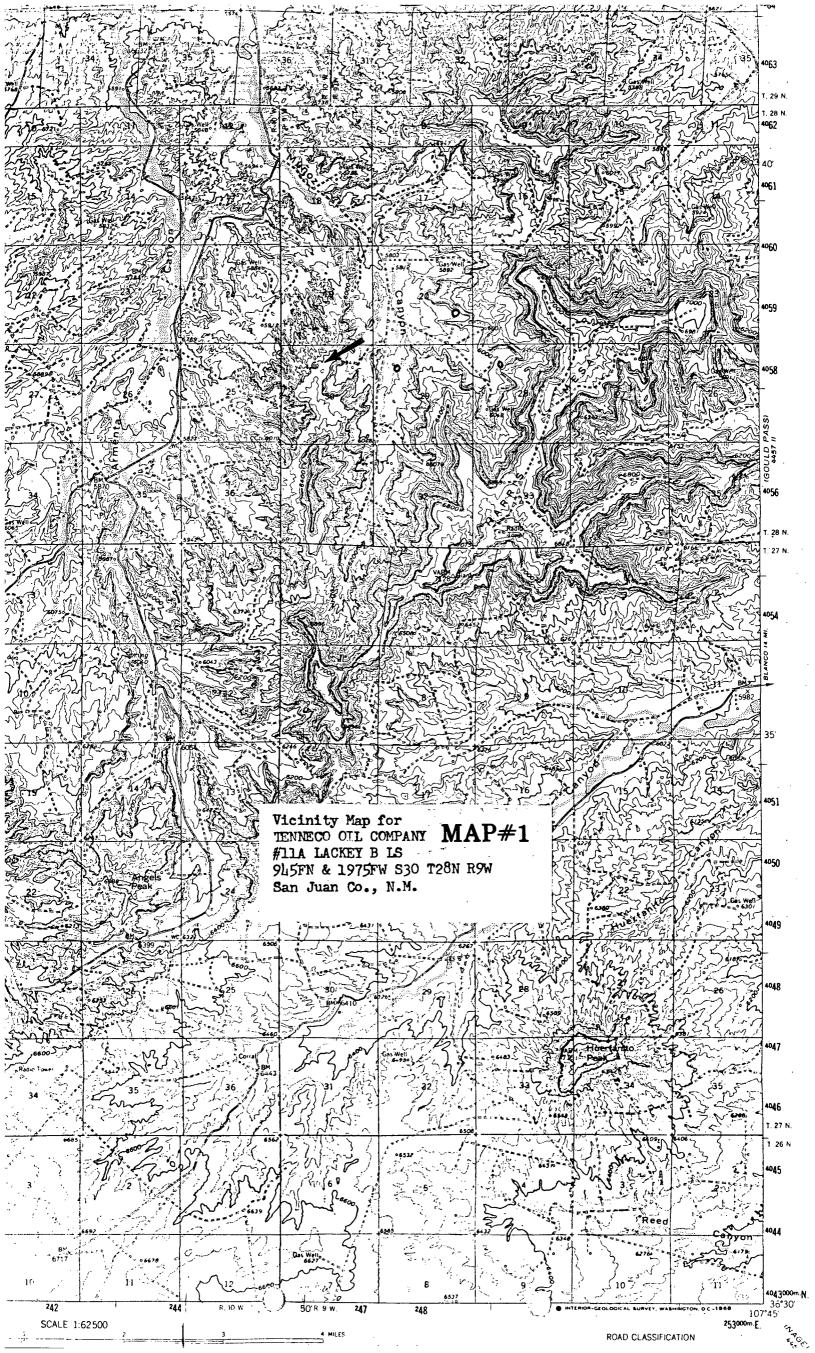

TENNECO OIL COMPANY #11A LACKEY B IS 945FN & 1975FW S30 T28N R9W San Juan Co., N.M.

NSC-209/