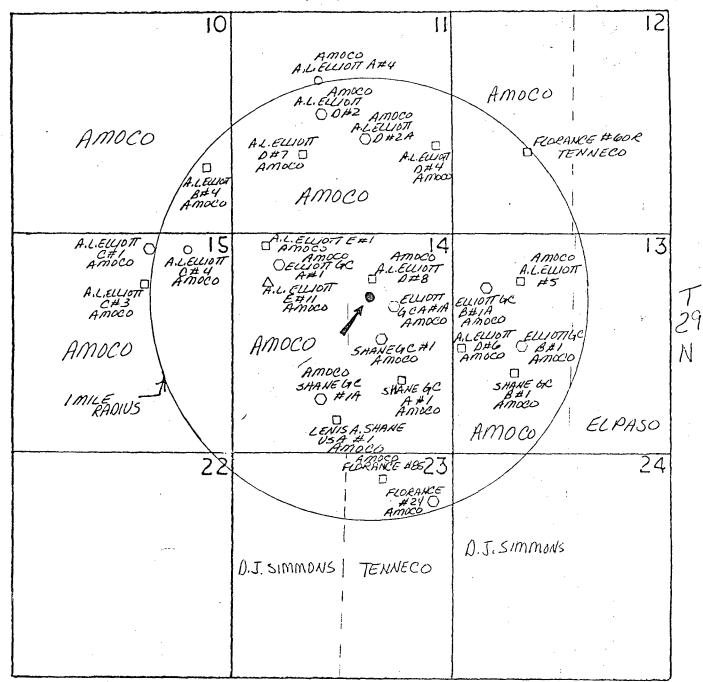

## R9W

O BASIN DAKOTA WELLS
□ BLANCO PICTURED CLIFF WELLS
△ BLANCO FRUITLAND WELLS
○ BLANCO MESAVERDE WELLS
● PROPOSED WELL

Page 2 File: DDL-679-400.1 June 27, 1985

| TE      | UNELO OIL   | -E18   | )          | hereby      | waives   | objection | to |
|---------|-------------|--------|------------|-------------|----------|-----------|----|
| Amoco's | application | for an | unorthodox | location as | proposed | i above.  |    |