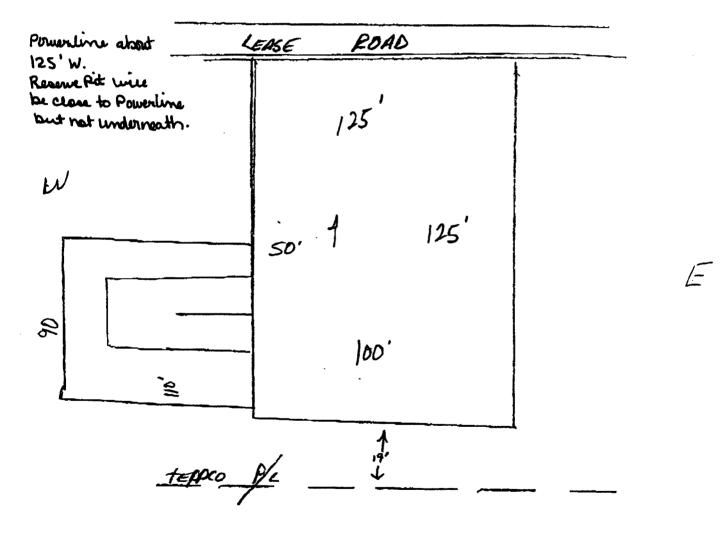

In meeting with the Bureau of Land Management field staff, they approved the attached rig layout which will avoid the existing buried pipelines that are located to the west, south and east of the proposed location. To the best of our knowledge the archaelogical resources are not an issue in establishing this proposed location.

This well is a proposed production unit development well in the Maljamar; Grayburg-San Andres pool, an oil test on 40 acres. Please see attached a listing of the operators offsetting this well. All ownership in the proposed spacing unit is common. Also attached is a copy of the C-102 prepared by West Engineering, along with the Form 3160-3 for this proposed location.

# 27 1

885-9264

X.T.D. ENERGY SEMESAU #147 334 FSL 1180 FEL SEC.30 TAS R33E

1

2 plains P/2 on suplace

JERRYLYNN 432-238-2357