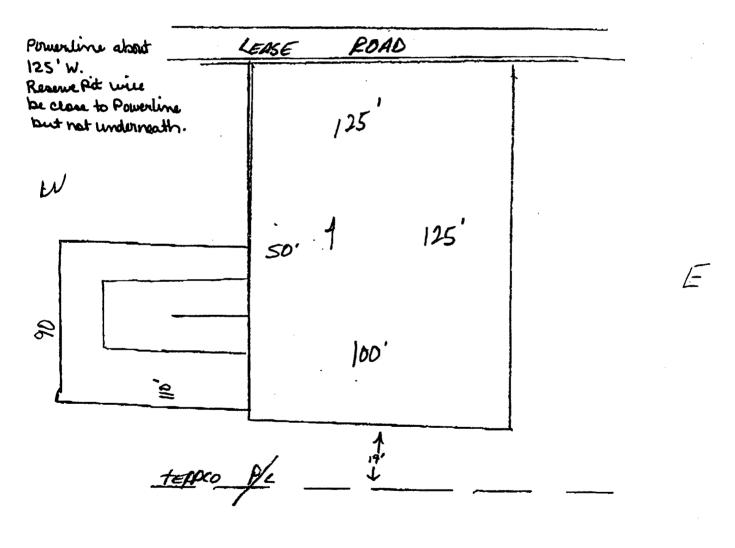

In meeting with the Bureau of Land Management field staff, they approved the attached rig layout which will avoid the existing buried pipelines that are located to the west, south and east of the proposed location. To the best of our knowledge the archaelogical resources are not an issue in establishing this proposed location.

This well is a proposed production unit development well in the Maljamar; Grayburg-San Andres pool, an oil test on 40 acres. Please see attached a listing of the operators offsetting this well. All ownership in the proposed spacing unit is common. Also attached is a copy of the C-102 prepared by West Engineering, along with the Form 3160-3 for this proposed location.

# 27 1

885-9264

X.T.D. ENERGY SEMESAU #147 334 FSL 1180 FEL SEC.30 TAS R33E

1

2 plains P/2 on suplace

JERRYLYNN 432-238-2357