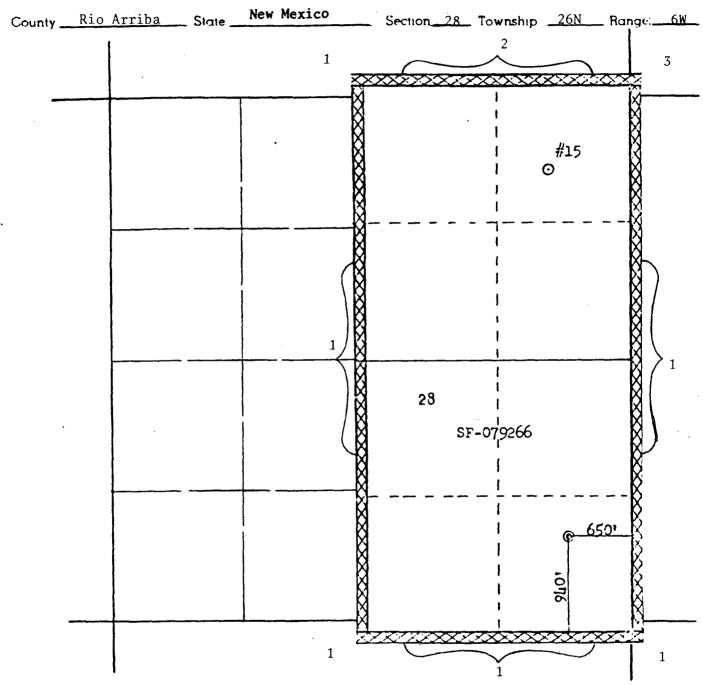

## OIL CONSERVATION DIVISION

P. O. DOX 2088

RALS DEPARTMENT SANTA FE, NEW MEXICO 87501

Form C-107 Revised 10-1-

| All distances must be from the cuter loundaries of the Beetlem.                                                                                                                    |                              |                                                  |                                        |               |             |                   |                                            |           |
|------------------------------------------------------------------------------------------------------------------------------------------------------------------------------------|------------------------------|--------------------------------------------------|----------------------------------------|---------------|-------------|-------------------|--------------------------------------------|-----------|
|                                                                                                                                                                                    | nimal car con                | (DA)BE                                           | Lease                                  |               | /gr 07      | ·m661             | Well No.<br>15E                            |           |
| PASU NA                                                                                                                                                                            | FURAL GAS COM                | Township                                         | Pange,                                 |               | (SF-07      |                   | 1 125                                      | <u> </u>  |
|                                                                                                                                                                                    | 28                           | 26N                                              | 6W                                     |               | Rio Ar      | riba              |                                            |           |
| ual Footage Loca                                                                                                                                                                   | _                            | +h                                               | 650                                    |               | Tr.         | n es <del>t</del> |                                            |           |
| Ground Level Elev:                                                                                                                                                                 | feet from the SC             | outh line on motion                              | 1 050<br> P∞1                          | feet fro      | m the Lo    | ast               | line<br>dicated Acteage:                   |           |
| 6262                                                                                                                                                                               | Dakota                       |                                                  | Basin                                  | Dakota        |             |                   | 320.00                                     | Acres     |
| 1. Outline the                                                                                                                                                                     | e acreage dedica             | ated to the subject                              | well by colored                        | l pencil or h | achure mar  | ks on the         | plat below.                                |           |
| interest an                                                                                                                                                                        | d royalty).                  | dedicated to the w                               |                                        |               |             | ·                 |                                            | -         |
| 3. If more than one lease of different ownership is dedicated to the well, have the interests of all owners been consolidated by communitization, unitization, force-pooling. etc? |                              |                                                  |                                        |               |             |                   |                                            |           |
| Yes Yes                                                                                                                                                                            | ☐ No If a                    | nswer is "yes," type                             | of consolidati                         | on            |             | <del></del>       |                                            |           |
|                                                                                                                                                                                    | s "no," list the necessary.) | owners and tract de                              | scriptions whic                        | h have actua  | ally been c | onsolidate        | d. (Use reverse                            | side of   |
|                                                                                                                                                                                    | -                            | ed to the well until a<br>) or until a non-stand |                                        |               |             | •                 |                                            | •         |
|                                                                                                                                                                                    |                              |                                                  | <br>                                   |               |             | c                 | ERTIFICATION                               |           |
|                                                                                                                                                                                    | 1                            | ×                                                | 1                                      |               |             | hereby cert       | Ify that the informa                       | tion con- |
|                                                                                                                                                                                    | 1                            | ×                                                | . 1                                    | #15           | MI          |                   | is true and comple                         |           |
| •                                                                                                                                                                                  | •                            | ×                                                | ĺ                                      | 0             |             | est of my ki      | nowledge and belief                        | -         |
|                                                                                                                                                                                    | 1                            | Ø                                                | 1                                      |               | W.          | Degan             | Joak                                       | ,         |
|                                                                                                                                                                                    | <br>- <del>-  </del>         | 🔻                                                | ·                                      |               | No          |                   | g Clerk                                    |           |
|                                                                                                                                                                                    | i<br>t                       |                                                  | t<br>I                                 |               | 1/1/1       | sition<br>1 Paso  | Natural G                                  | as        |
|                                                                                                                                                                                    | i                            |                                                  | ·                                      |               | Co          | July              | , 19, 1985                                 |           |
|                                                                                                                                                                                    | Se                           | . X                                              | · · · · · · · · · · · · · · · · · · ·  |               | Da          | ref               |                                            |           |
|                                                                                                                                                                                    | <u> </u>                     | <del></del>                                      | 1                                      |               |             |                   |                                            |           |
|                                                                                                                                                                                    | 1                            | <b>X</b>                                         | 1                                      |               |             | hereby cer        | rtify that the well                        | location  |
|                                                                                                                                                                                    | 1                            | 28                                               | . 1                                    |               | KXL         |                   | s plat was plotted f                       |           |
|                                                                                                                                                                                    | 1                            |                                                  | SF-079266                              |               | - M1        |                   | ual surveys mode l<br>ervision, and that t | •         |
|                                                                                                                                                                                    | 1                            | ×                                                | 1                                      |               |             | s true and        | correct to the bes                         | it of my  |
|                                                                                                                                                                                    |                              | ×                                                | 1                                      |               | ~       k   | nowledge an       | d belief.                                  | ļ         |
|                                                                                                                                                                                    |                              |                                                  |                                        |               |             |                   |                                            |           |
|                                                                                                                                                                                    | 1                            |                                                  |                                        | @_650         | 21 Dat      | e Surveyed        |                                            |           |
|                                                                                                                                                                                    | 1                            | X                                                | 17 1 1 1 1 1 1 1 1 1 1 1 1 1 1 1 1 1 1 |               | 1X1         | ugust 2           | 1,000                                      | :         |
|                                                                                                                                                                                    | i                            |                                                  |                                        | 0             | Req<br>and  | 1. 1.             | essional/Englaver                          |           |
|                                                                                                                                                                                    | 1                            |                                                  | 1                                      | 76            |             | rec 3.            | Herry                                      |           |
| <del></del>                                                                                                                                                                        | 1                            |                                                  |                                        |               | XXX Cer     | ulicate:No.       | ACTION TO THE                              | ;         |
| -                                                                                                                                                                                  | Scal                         | le: 1"=1555                                      |                                        | <del></del>   |             | 1950              | 200 100                                    | :         |

### EL PASO NATURAL GAS COMPANY

Well Name Vaughn #15E, Basin Dakota Footage--- 940' FSL, 650' FEL