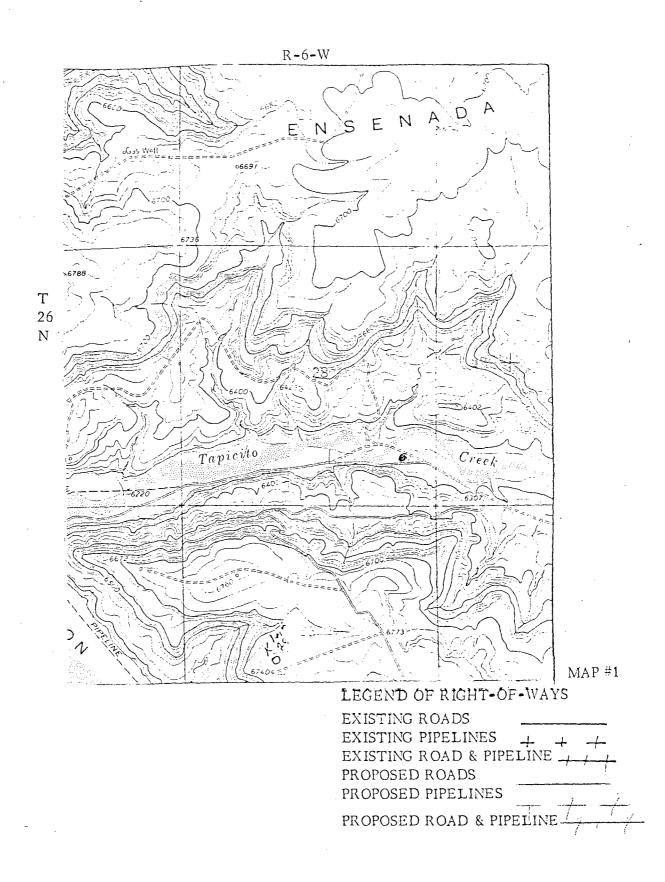

Extremely rough terrain in the form of massive cliffs and the existence of Tapacito Wash makes it impossible to build an orthodox location in the southeast corner of Section 28.

A copy of this application is being submitted to all offset operators by certified mail with a request that they furnish your Santa Fe office with a Waiver of Objection, and return one copy to this office.

Plats showing the proposed well location and the terrain in Section 28, along with an ownership plat, are attached.

Sincerely yours,

W Brink

Project Drilling Engineer

encl.

Plats showing the proposed well location and the terrain in Section 28, along with an ownership plat, are attached.

Sincerely yours,

G. W. Brink

Project Drilling Engineer

encl.

Plats showing the proposed well location and the terrain in Section 28, along with an ownership plat, are attached.

Sincerely yours,

🖰. W. Brink

Project Drilling Engineer

encl.

WAIVER

Company's application for an unorthodox location for their Vaughn #15E as proposed above.