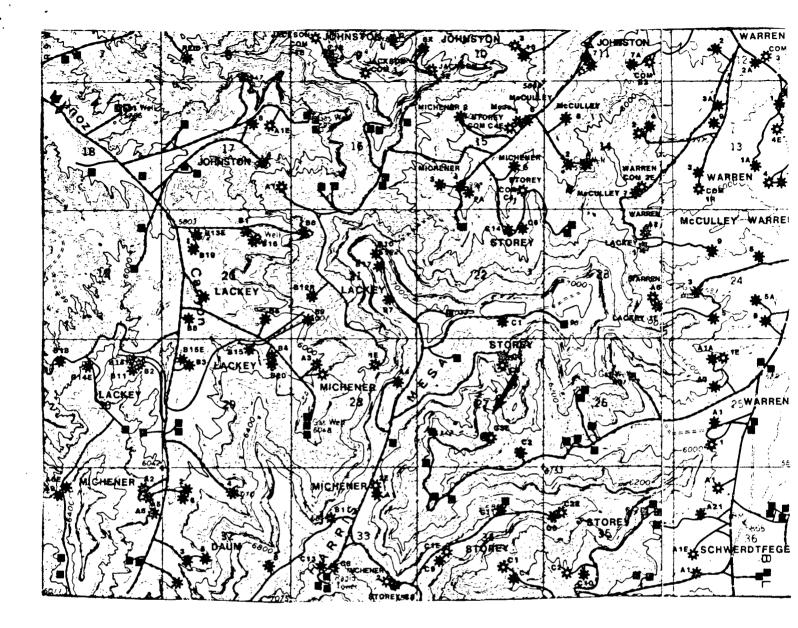

New Mexico Oil Conservation Commission P. 0. Box 2088 Santa Fe, NM 87501 Attn: R. L. Stamets

New Mexico Oil Conservation Commission 1000 Rio Brazos Rd. Aztec, NM 87410 Attn: Frank Chavez

RE: Storey CLS 7A 1185' FSL, 2205' FEL) Sec. 27, T28N R9W San Juan County, NM

Gentlemen:

Attached in duplicate (to each office) are a well location plat (C-102) with an ownership plat for the above referenced well.

Due to steep topography, cliffs to the north and east and the existance of a well to the east, this location does not meet state spacing requirements. This is the only geologic and topographic site acceptable.

New Mexico Oil Conservation Commission P. O. Box 2088 Santa Fe, NM 87501 Attn: R. L. Stamets

New Mexico Oil Conservation Commission 1000 Rio Brazos Rd. Aztec, NM 87410 Attn: Frank Chavez

> RE: Storey C LS 7A 1185' FSL, 2205' FEL Sec. 27, T28N R9W San Juan County, NM