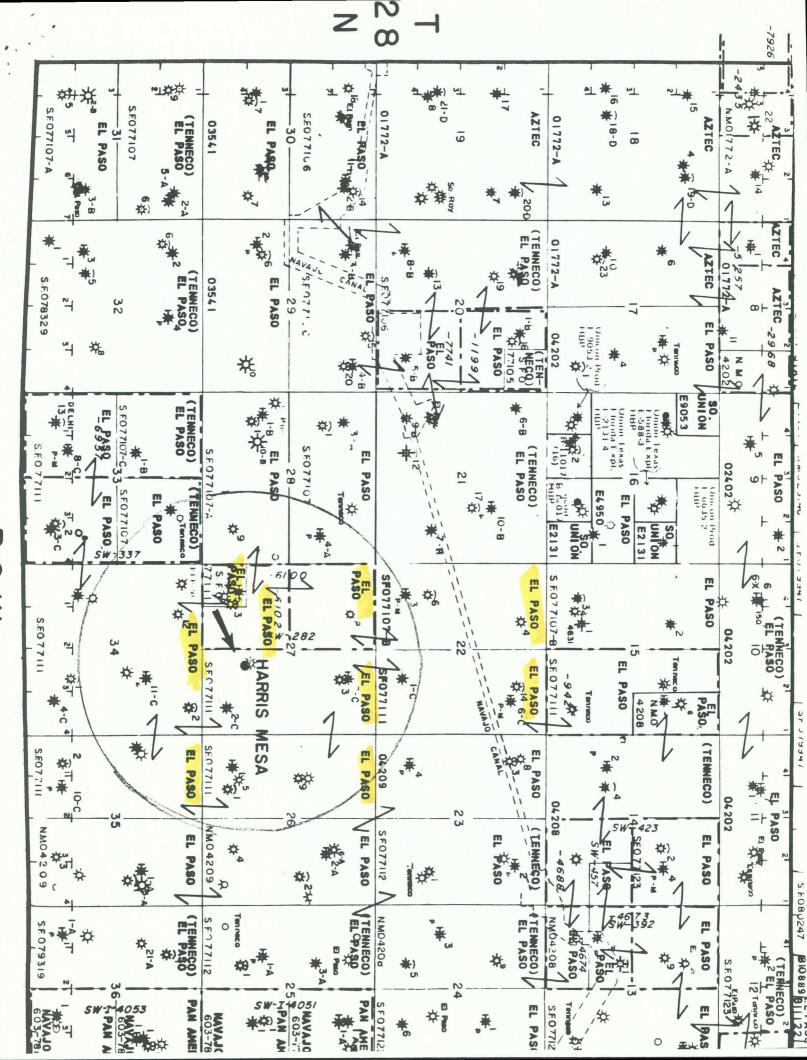

New Mexico Oil Conservation Commission P. 0. Box 2088 Santa Fe, NM 87501 Attn: R. L. Stamets

New Mexico Oil Conservation Commission 1000 Rio Brazos Rd. Aztec, NM 87410 Attn: Frank Chavez

RE: Storey CLS 7A 1185' FSL, 2205' FEL) Sec. 27, T28N R9W San Juan County, NM

Gentlemen:

Attached in duplicate (to each office) are a well location plat (C-102) with an ownership plat for the above referenced well.

Due to steep topography, cliffs to the north and east and the existance of a well to the east, this location does not meet state spacing requirements. This is the only geologic and topographic site acceptable.

New Mexico Oil Conservation Commission P. O. Box 2088 Santa Fe, NM 87501 Attn: R. L. Stamets

New Mexico Oil Conservation Commission 1000 Rio Brazos Rd. Aztec, NM 87410 Attn: Frank Chavez

> RE: Storey C LS 7A 1185' FSL, 2205' FEL Sec. 27, T28N R9W San Juan County, NM