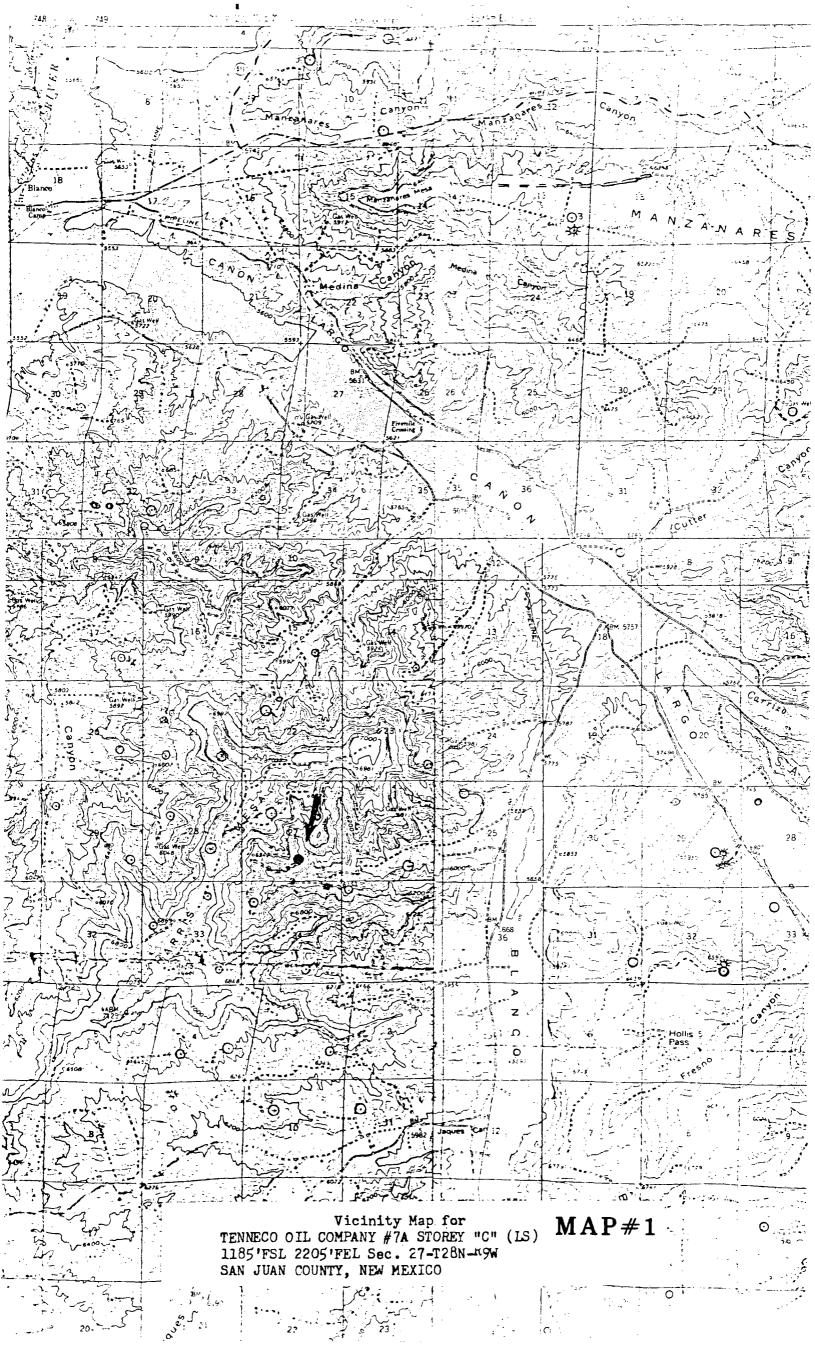

New Mexico Oil Conservation Commission P. 0. Box 2088 Santa Fe, NM 87501 Attn: R. L. Stamets

New Mexico Oil Conservation Commission 1000 Rio Brazos Rd. Aztec, NM 87410 Attn: Frank Chavez

RE: Storey CLS 7A 1185' FSL, 2205' FEL) Sec. 27, T28N R9W San Juan County, NM

Gentlemen:

Attached in duplicate (to each office) are a well location plat (C-102) with an ownership plat for the above referenced well.

Due to steep topography, cliffs to the north and east and the existance of a well to the east, this location does not meet state spacing requirements. This is the only geologic and topographic site acceptable.

27

ā

. |

TENNECO OIL COMPANY #7A STOREY "C" (LS) 1185'FSL 2205'FEL Sec. 27-T28N-H9W SAN JUAN COUNTY, NEW MEXICO

New Mexico Oil Conservation Commission P. O. Box 2088 Santa Fe, NM 87501 Attn: R. L. Stamets

New Mexico Oil Conservation Commission 1000 Rio Brazos Rd. Aztec, NM 87410 Attn: Frank Chavez

> RE: Storey C LS 7A 1185' FSL, 2205' FEL Sec. 27, T28N R9W San Juan County, NM