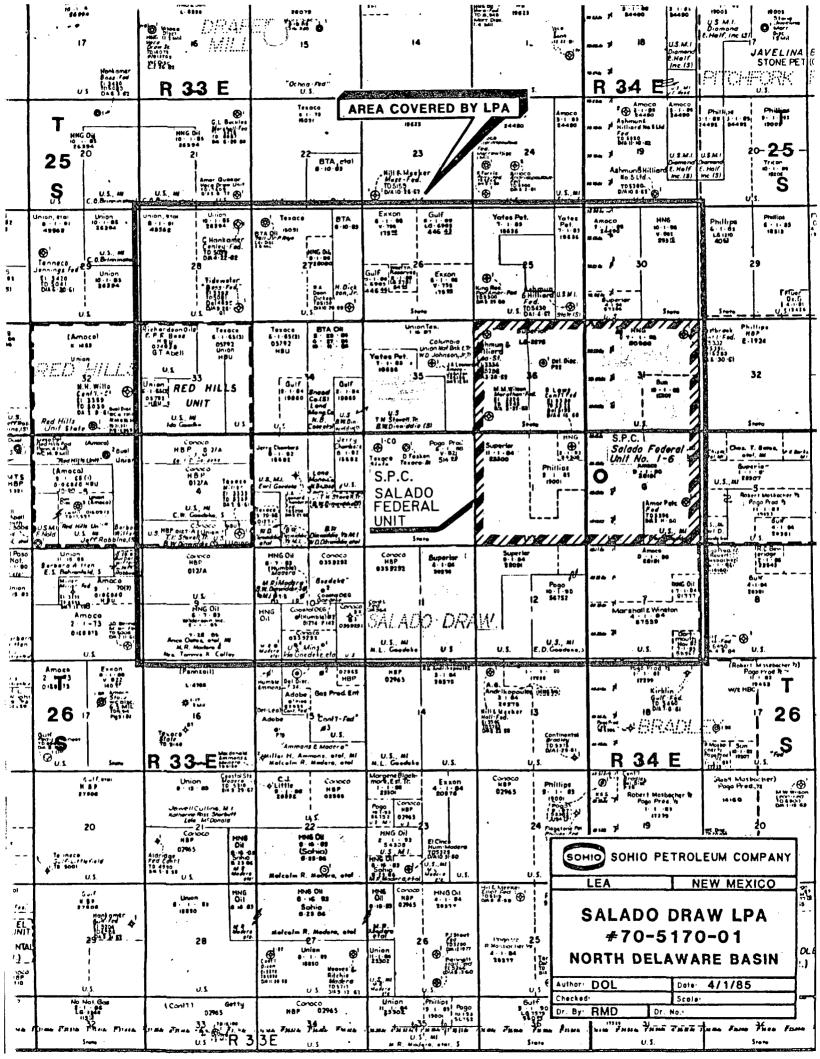

Walfcamp/ 320 Acres destricted - E/L. Sect. 36

OIL CONSERVATION DIVISION SANTA FE

RE: Salado Federal Unit #2 √990' FEL & 1075' FSL ( Section 36, T25S, R33E Lea County, New Mexico /

Enclosed for your approval are forms C-101, C-102, an Isopach map, and Lease map regarding the above subject well. This well is planned to be spudded on or before July 1, 1985 to fulfill terms of our operating agreements. The T.D. of the well is 16,400' in the Morrow formation.

Based upon geological considerations as presented in the original unit proposal, the most prospective location for Morrow potential lies in the extreme southeast portion of Section 36. As a result, the well was originally planned at a location 660' FEL and 990' FSL as allowed by administrative approval. However, existing topographical conditions necessitate moving the location an additional 330' West and 85' North in order to be located a sufficient distance from the existing county road. Sohio hereby requests your consent and administrative approval of an unorthodox location as outlined in the requirements of Rule 104C.II.(a) found in the State of New Mexico O.C.D. Rules and Regulations Manual.