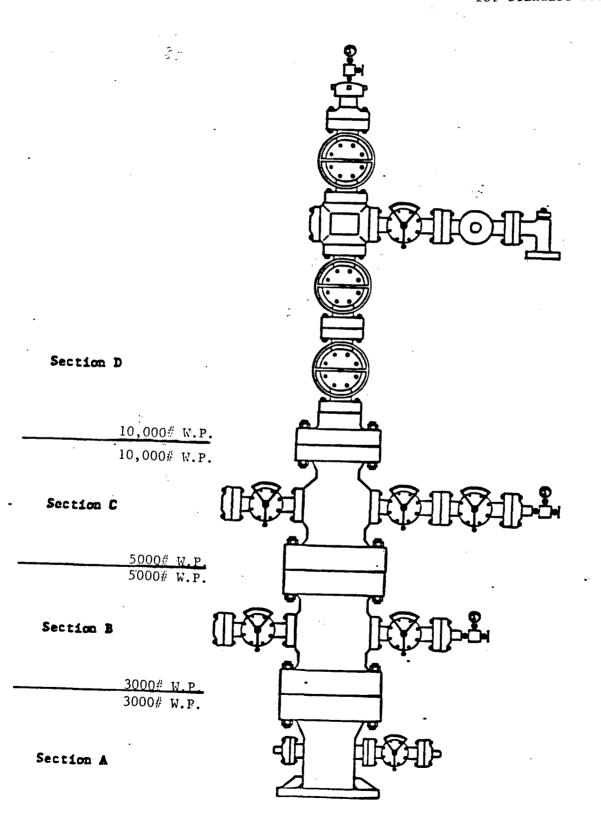

Walfcamp/ 320 Acres destricted - E/L. Sect. 36

OIL CONSERVATION DIVISION SANTA FE

RE: Salado Federal Unit #2 √990' FEL & 1075' FSL ( Section 36, T25S, R33E Lea County, New Mexico /

Enclosed for your approval are forms C-101, C-102, an Isopach map, and Lease map regarding the above subject well. This well is planned to be spudded on or before July 1, 1985 to fulfill terms of our operating agreements. The T.D. of the well is 16,400' in the Morrow formation.

Based upon geological considerations as presented in the original unit proposal, the most prospective location for Morrow potential lies in the extreme southeast portion of Section 36. As a result, the well was originally planned at a location 660' FEL and 990' FSL as allowed by administrative approval. However, existing topographical conditions necessitate moving the location an additional 330' West and 85' North in order to be located a sufficient distance from the existing county road. Sohio hereby requests your consent and administrative approval of an unorthodox location as outlined in the requirements of Rule 104C.II.(a) found in the State of New Mexico O.C.D. Rules and Regulations Manual.