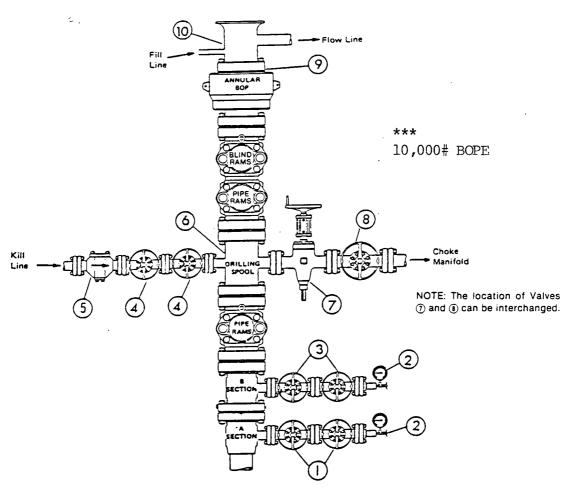

Walfcamp/ 320 Acres destricted - E/L. Sect. 36

OIL CONSERVATION DIVISION SANTA FE

RE: Salado Federal Unit #2 √990' FEL & 1075' FSL ( Section 36, T25S, R33E Lea County, New Mexico /

Enclosed for your approval are forms C-101, C-102, an Isopach map, and Lease map regarding the above subject well. This well is planned to be spudded on or before July 1, 1985 to fulfill terms of our operating agreements. The T.D. of the well is 16,400' in the Morrow formation.

Based upon geological considerations as presented in the original unit proposal, the most prospective location for Morrow potential lies in the extreme southeast portion of Section 36. As a result, the well was originally planned at a location 660' FEL and 990' FSL as allowed by administrative approval. However, existing topographical conditions necessitate moving the location an additional 330' West and 85' North in order to be located a sufficient distance from the existing county road. Sohio hereby requests your consent and administrative approval of an unorthodox location as outlined in the requirements of Rule 104C.II.(a) found in the State of New Mexico O.C.D. Rules and Regulations Manual.