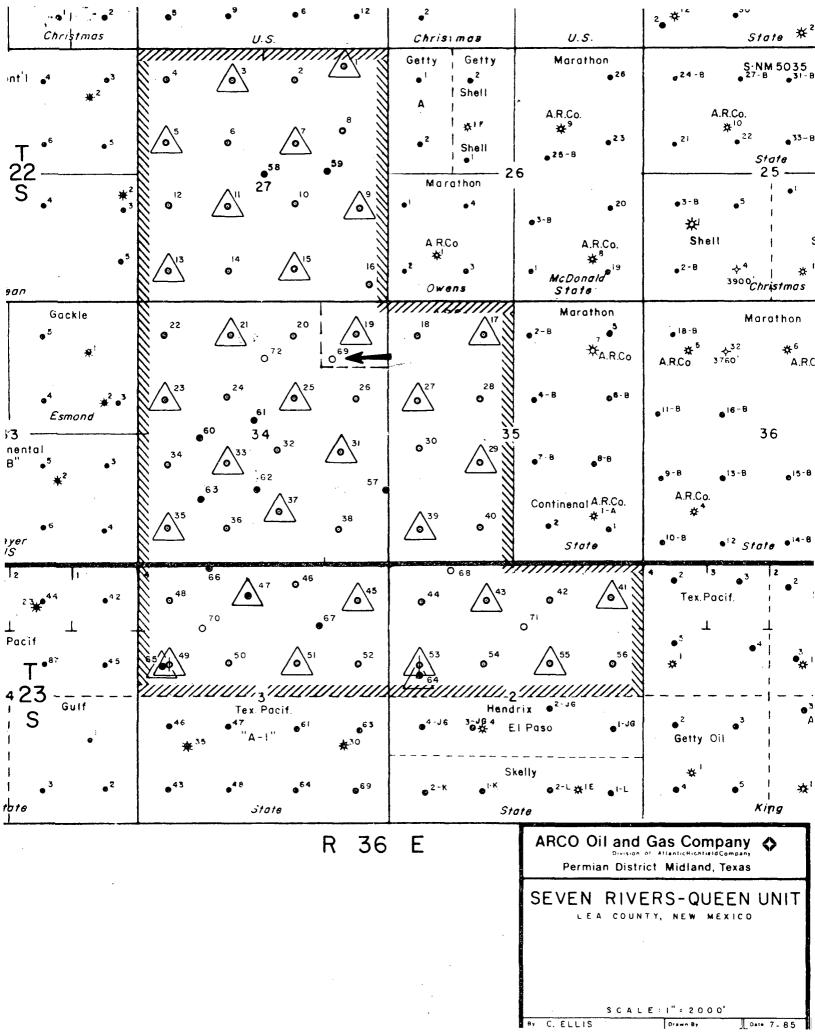

RE: Unorthodox location
Seven Rivers Queen Unit No. 69
Lea-County, New Mexico
South Eunice Field

Langto Hatted Bol South Eunice Seven Brien Queen Pool 40 Aus ded. NEIY NEIY Section 34

Dear Mr. Stamets:

ARCO Oil and Gas Company respectfully requests administrative approval to drill its Seven Rivers Queen Unit No. 69, a proposed producing well in an active waterflooding unit, at an unorthodox location of 1170' FNL & 1140' FEL, Section 34, Township 22 South, Range 36 East, Lea County, New Mexico. The well is to be drilled to a TD of 3900' to test the Seven Rivers and Queen formations. In ARCO's opinion, completion of the well at the proposed location will provide an efficient production and injection pattern within a secondary recovery project. This well is expected to recover unswept oil by increasing the amount of floodable pay and by increasing the injection efficiency due to increased continuity. Offset operators have been notified of this request via certified mail. Attached is a plat showing the Seven Rivers Queen Unit and the proposed well's location.

## NEW MEXICO OIL CONSERVATION COMMISSION WELL LOCATION AND ACREAGE DEDICATION PLAT

|                                                                                                                                                                                                                                                     |                                 | All distances must be fr | om the outer boundaries of | the Section.                                          |                                                                                                                                                                       |
|-----------------------------------------------------------------------------------------------------------------------------------------------------------------------------------------------------------------------------------------------------|---------------------------------|--------------------------|----------------------------|-------------------------------------------------------|-----------------------------------------------------------------------------------------------------------------------------------------------------------------------|
| Operator ARCO OIL & GAS COMPANY                                                                                                                                                                                                                     |                                 |                          | SEVEN RIVERS QUEEN UNIT    |                                                       | Well No. 69                                                                                                                                                           |
| Unit Letter                                                                                                                                                                                                                                         | Section                         | Township                 | Range                      | County                                                |                                                                                                                                                                       |
| Α                                                                                                                                                                                                                                                   | 34                              | 22 SOUTH                 | 36 EAST                    | LEA                                                   |                                                                                                                                                                       |
| Actual Footage Location of Well:                                                                                                                                                                                                                    |                                 |                          |                            |                                                       |                                                                                                                                                                       |
| 1170                                                                                                                                                                                                                                                |                                 | NORTH line and           |                            | et from the EAST                                      | line                                                                                                                                                                  |
| Ground Level Elev. 3511.0'                                                                                                                                                                                                                          | Seven F                         |                          | South Eunic                | e                                                     | Dedicated Acreage:  40.0 Acres                                                                                                                                        |
| 1. Outline the acreage dedicated to the subject well by colored pencil or hachure marks on the plat below.                                                                                                                                          |                                 |                          |                            |                                                       |                                                                                                                                                                       |
|                                                                                                                                                                                                                                                     | an one lease is<br>nd royalty). | dedicated to the well    | , outline each and ide     | entify the ownership th                               | nereof (both as to working                                                                                                                                            |
| 3. If more than one lease of different ownership is dedicated to the well, have the interests of all owners been consolidated by communitization, unitization, force-pooling, etc?                                                                  |                                 |                          |                            |                                                       |                                                                                                                                                                       |
| X Yes No If answer is "yes," type of consolidation Unitization                                                                                                                                                                                      |                                 |                          |                            |                                                       |                                                                                                                                                                       |
| If answer is "no," list the owners and tract descriptions which have actually been consolidated. (Use reverse side of this form if necessary.)                                                                                                      |                                 |                          |                            |                                                       |                                                                                                                                                                       |
| No allowable will be assigned to the well until all interests have been consolidated (by communitization, unitization, forced-pooling, or otherwise) or until a non-standard unit, eliminating such interests, has been approved by the Commission. |                                 |                          |                            |                                                       |                                                                                                                                                                       |
|                                                                                                                                                                                                                                                     |                                 |                          | 1                          |                                                       | CERTIFICATION                                                                                                                                                         |
|                                                                                                                                                                                                                                                     | }<br>}<br> <br>                 |                          | . 02 ::                    | tained her                                            | ertify that the information con-<br>ein is true and complete to the<br>knowledge and belief.                                                                          |
|                                                                                                                                                                                                                                                     | ,<br>,<br>,                     |                          | 1140                       | Name                                                  | y WEllis                                                                                                                                                              |
|                                                                                                                                                                                                                                                     |                                 |                          | i                          | Position                                              | W. Ellis                                                                                                                                                              |
| 1                                                                                                                                                                                                                                                   | ,                               |                          | j<br>T                     | <u>Engine</u>                                         | er                                                                                                                                                                    |
|                                                                                                                                                                                                                                                     | i                               |                          | <i>'</i>                   | Company                                               | Nil 9 Cas Ca                                                                                                                                                          |
| j                                                                                                                                                                                                                                                   | İ                               |                          | 1                          | Date ARCU C                                           | oil & Gas Co.                                                                                                                                                         |
|                                                                                                                                                                                                                                                     | 1                               |                          | <u> </u>                   | 11 -                                                  | per 6, 1985                                                                                                                                                           |
| ļ                                                                                                                                                                                                                                                   |                                 |                          |                            |                                                       |                                                                                                                                                                       |
|                                                                                                                                                                                                                                                     |                                 |                          | NO. 1                      | shown on to<br>notes of a<br>under my s<br>is true an | certify that the well location this plat was plotted from field actual surveys made by me or supervision, and that the same and correct to the best of my and belief. |
|                                                                                                                                                                                                                                                     |                                 |                          | SO MENSON                  | <u> </u>                                              | BER 3,1985 rofessional Engineer                                                                                                                                       |
|                                                                                                                                                                                                                                                     |                                 |                          | 1                          | Ceptificate N                                         | JOHN W. WEST, 676                                                                                                                                                     |
| 0 330 660                                                                                                                                                                                                                                           | 90 1320 1650 19                 | 80 2310 2640 2000        | 1500 1000 5                | · •                                                   | RONALD J. EIDSON, 3239                                                                                                                                                |