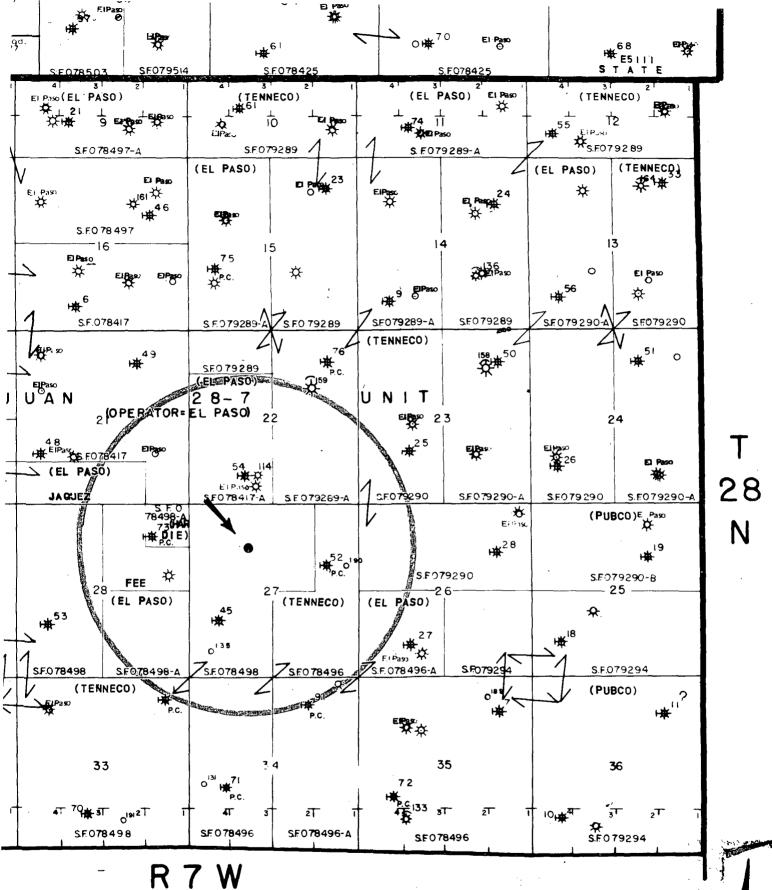

NSL-227 RULE- NY F(I) Blemco Messwerds Pool

Blernco 11 koowerde 16 330 Acres Aedacher W/2 Sectur 37

RE: San Juan 28-7 Unit #45A 1300' FNL, 1840' FWL Sec. 27, T28N R7W Rio Arriba County, NM

Gentlemen:

Attached in duplicate (to each office) are a well location plat (C-102) with an ownership plat for the above referenced well.

Due to the steep topography in the form of cliffs to the north, this location does not meet state spacing requirements. This is the only geologic and topographic site acceptable.

Pursuant to the authority of Rule 104-F, we respectfully request your approval of an exemption to the standard well location requirements.

## NEW MEXICO OIL CONSERVATION COMMISSION WELL LOCATION AND ACREAGE DEDICATION PLAT

|                                                                                        |                               | All distances must be                              | from the outer bounds           | ries of the Se | ction.                        |                                                                                                                                                               |
|----------------------------------------------------------------------------------------|-------------------------------|----------------------------------------------------|---------------------------------|----------------|-------------------------------|---------------------------------------------------------------------------------------------------------------------------------------------------------------|
| Operator<br>TENNE                                                                      | CO OIL CO.                    |                                                    | Legse<br>SAN JU                 | AN 28-7 I      | NIT(SF 07                     | 8498) 45A                                                                                                                                                     |
| Unit Letter<br>C                                                                       | Section 27                    | Township<br>28N                                    | Range<br><b>7</b> W             | County         | ,<br>Rio <b>Arri</b> ba       |                                                                                                                                                               |
| Actual Footage Lo                                                                      | cation of Well:               |                                                    |                                 |                |                               |                                                                                                                                                               |
| 1300<br>Ground Level Eleve                                                             | feet from the<br>Producing Fo | North line and                                     | 1840                            | feet from th   | west                          | line                                                                                                                                                          |
| 6580                                                                                   | Mesa Ver                      |                                                    | Blanco Me                       | esaverde       |                               | Dedicated Acreage:<br>320 Acrea                                                                                                                               |
| 2. If more t                                                                           | -                             | ated to the subject w<br>s dedicated to the we     | •                               |                |                               | the plat below.<br>thereof (both as to working                                                                                                                |
| dated by<br>X Yes<br>If answer                                                         | communitization,              | unitization, force-pool<br>answer is "yes," type ( | ing. etc?<br>of consolidation ] | Unitiza        | tion                          | of all owners been consoli-<br>dated. (Use reverse side of                                                                                                    |
| No allowa                                                                              |                               |                                                    |                                 |                | •                             | ommunitization, unitization,<br>en approved by the Commis-                                                                                                    |
|                                                                                        |                               |                                                    |                                 |                | tained                        | CERTIFICATION<br>y certify that the information con-<br>herein is true and complete to the<br>my knowledge and beliefs                                        |
| <u>16</u>                                                                              |                               |                                                    |                                 |                | Name                          | tt McKinney                                                                                                                                                   |
|                                                                                        |                               |                                                    | 1                               |                | Company<br>Ten<br>Date        | Regulatory Analyst<br>neco Oil Co.<br>uary 9, 1986                                                                                                            |
| N Fal                                                                                  |                               | Sec. 27                                            | <br> <br>                       | •              | - I hereb                     | y certify that the well location                                                                                                                              |
|                                                                                        |                               |                                                    |                                 |                | notes o<br>under m<br>is true | in this plat was plotted from field<br>f actual surveys made by me or<br>y supervision, and that the same<br>and correct to the best of my<br>ige and belief. |
| ·<br>·<br>·<br>·<br>·<br>·<br>·<br>·<br>·<br>·<br>·<br>·<br>·<br>·<br>·<br>·<br>·<br>· |                               |                                                    |                                 |                | Registered                    | ME. MALTIE-85<br>Wer N ME +<br>Hitam E. Makniké II<br>IProfessor                                                                                              |
|                                                                                        |                               |                                                    | 1                               |                | Certificate                   | BL66                                                                                                                                                          |