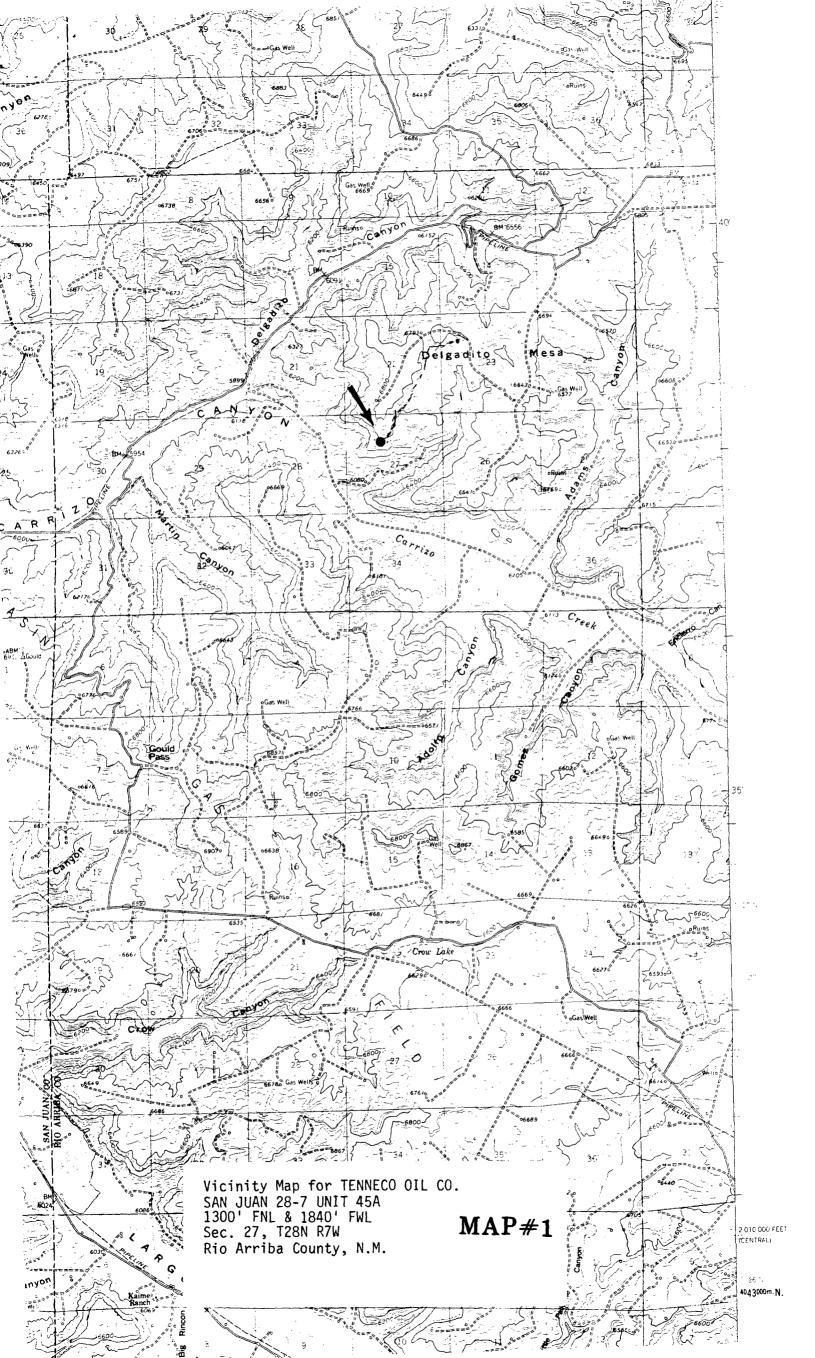

NSL-227 RULE- NY F(I) Blemco Messwerds Pool

Blernco 11 koowerde 16 330 Acres Aedacher W/2 Sectur 37

RE: San Juan 28-7 Unit #45A 1300' FNL, 1840' FWL Sec. 27, T28N R7W Rio Arriba County, NM

Gentlemen:

Attached in duplicate (to each office) are a well location plat (C-102) with an ownership plat for the above referenced well.

Due to the steep topography in the form of cliffs to the north, this location does not meet state spacing requirements. This is the only geologic and topographic site acceptable.

Pursuant to the authority of Rule 104-F, we respectfully request your approval of an exemption to the standard well location requirements.