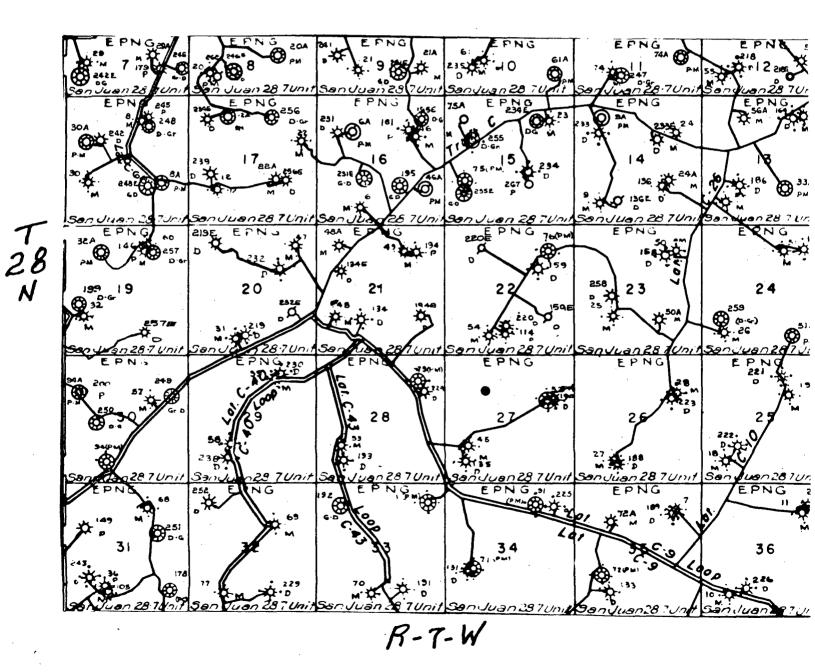

SAN JUAN 28-7 UNIT 45A NW/4, Sec.27,T28N R7W MESAVERDE

(

.\_\_\_\_\_

MAP#2

A Subsidiary of A. C. Nielsen Company

|                  | ) ENEI                                                                                                                                                 | RGY AND I   | MINER | MEXICO<br>AL <del>S</del> DEPAI<br>TION DIVISION<br>RICT OFFICE | RTMENT   |                                                                   |
|------------------|--------------------------------------------------------------------------------------------------------------------------------------------------------|-------------|-------|-----------------------------------------------------------------|----------|-------------------------------------------------------------------|
| ••<br>• • •<br>• | OIL CONSERVATION<br>BOX 2088<br>SANTA FE, NEW M<br>DATE 2-5-84<br>RE: Proposed M<br>Proposed D<br>Proposed N<br>Proposed S<br>Proposed W<br>Proposed P | EXICO 87501 |       | FEB 07 1986                                                     | <u> </u> | 1000 RID BR4205 ROAD<br>AZIEC, NEW MEXICO B7410<br>1505) 334-6178 |
|                  | Gentlemen:<br>I have examined<br>for the <u>Con</u><br>and my recomment<br><u>Constant</u>                                                             | Operator    | M.Co. | 5.17.28-210<br>Lease and Wel                                    |          | <u>C-27-282</u> -72                                               |
|                  | Yours truly,                                                                                                                                           |             |       |                                                                 | ·        | ·                                                                 |