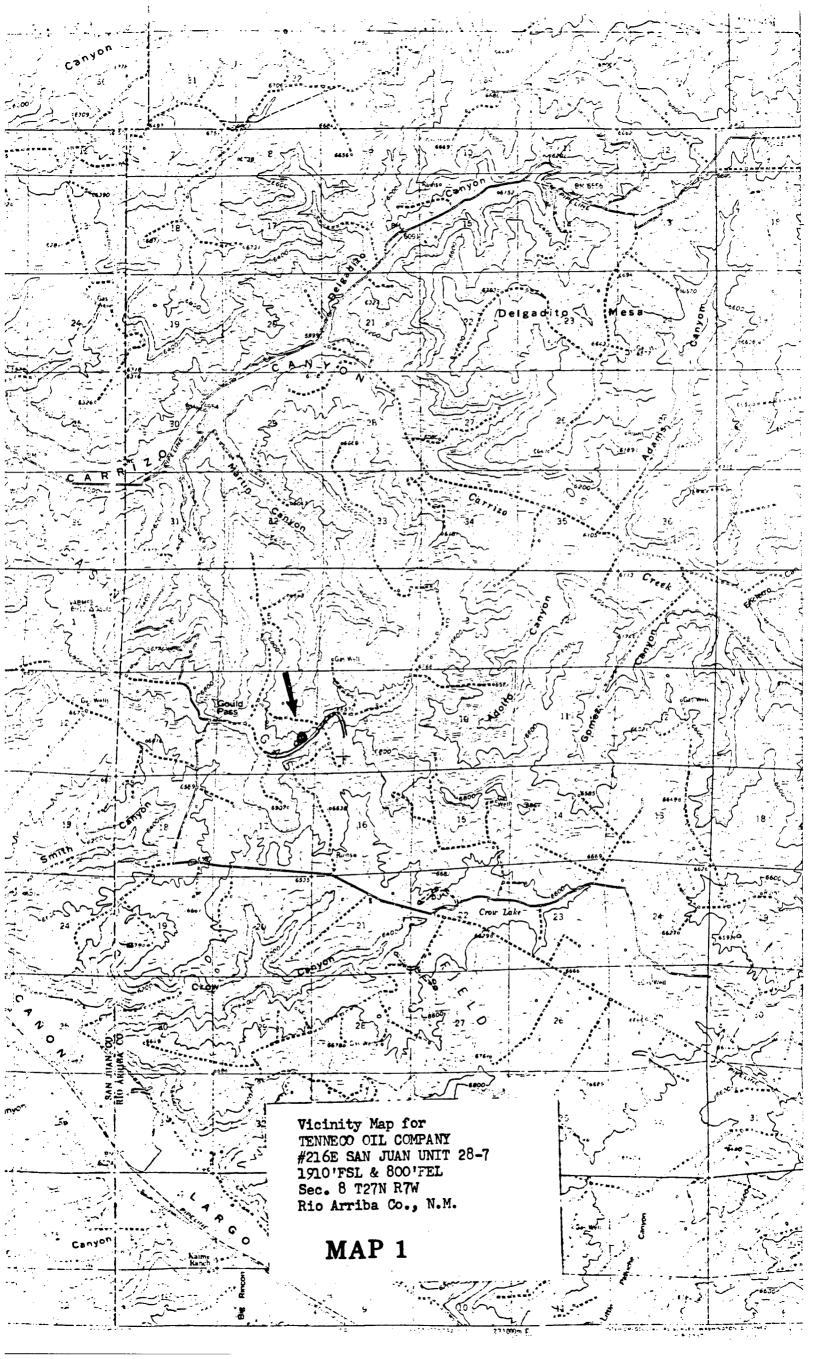

RE: San Juan 28-7 Unit #216E

(1910' FSL, 800' FEL Sec. 8, T27N-R7W (Rio Arriba County, NM

Gentlemen:

Attached in duplicate (to each office) is a well location plat (C-102) with an ownership plat for the above referenced well.

Due to road on North side running NE and SW, cliffs on the other side and pipeline on North side, this location does not meet state spacing requirements. This is the only geologic and topographic site acceptable.