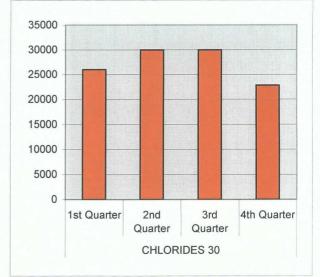

| CHLORIDES 30 | 1st Quarter | 25992 |
|--------------|-------------|-------|
|              | 2nd Quarter | 29991 |
|              | 3rd Quarter | 29991 |
|              | 4th Quarter | 22800 |

| CHLORIDES        | 1st Quarter | 0 |
|------------------|-------------|---|
|                  | 2nd Quarter | 0 |
|                  | 3rd Quarter | 0 |
| <b>"我们是我们在我们</b> | 4th Quarter | 0 |