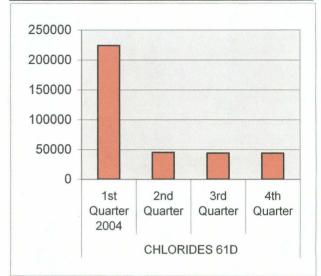

| CHLORIDES 61D | 1st Quarter | 46985 |
|---------------|-------------|-------|
|               | 2nd Quarter | 49985 |
|               | 3rd Quarter | 0     |
|               | 4th Quarter | 0     |

| CHLORIDES 61E | 1st Quarter | 50984 |  |
|---------------|-------------|-------|--|
|               | 2nd Quarter | 48985 |  |
|               | 3rd Quarter | 0     |  |
|               | 4th Quarter | 0     |  |