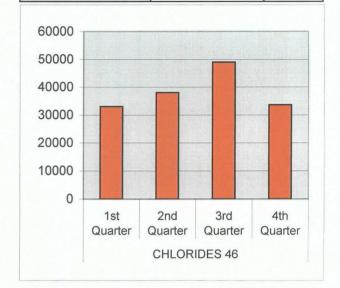

| CHLORIDES 46 | 1st Quarter | 32990 |
|--------------|-------------|-------|
|              | 2nd Quarter | 37988 |
|              | 3rd Quarter | 48985 |
|              | 4th Quarter | 33600 |

| FLUID L'EVELS 3A | 1st Quarter 2005 | 17.1 |
|------------------|------------------|------|
|                  | 2nd Quarter      | 7.1  |
|                  | 3rd Quarter      | 18.0 |
|                  | 4th Quarter      | 18.7 |