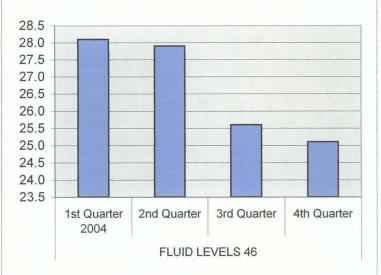

| FLUID LEVELS 46 | 1st Quarter 2005 | 25.6 |
|-----------------|------------------|------|
|                 | 2nd Quarter      | 25.9 |
|                 | 3rd Quarter      | 29.0 |
|                 | 4th Quarter      | 27.9 |