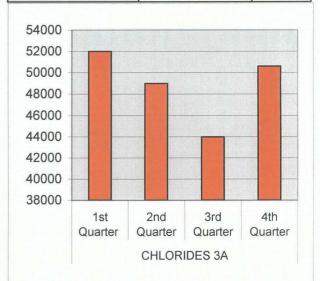

| CHLORIDES 3A | 1st Quarter | 51984 |
|--------------|-------------|-------|
|              | 2nd Quarter | 48985 |
|              | 3rd Quarter | 43986 |
|              | 4th Quarter | 50600 |

| CHLORIDES 51 | 1st Quarter | 18994 |
|--------------|-------------|-------|
|              | 2nd Quarter | 18994 |
|              | 3rd Quarter | 14995 |
|              | 4th Quarter | 19300 |