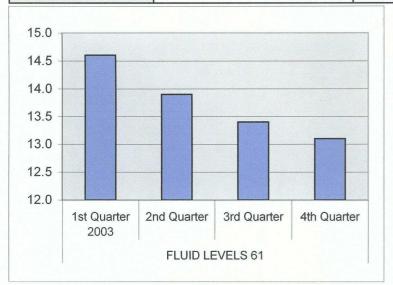

| FLUID LEVELS 61 | 1st Quarter 2005 | 7.6 |
|-----------------|------------------|-----|
|                 | 2nd Quarter      | 7.5 |
|                 | 3rd Quarter      | 0.0 |
|                 | 4th Quarter      | 0.0 |