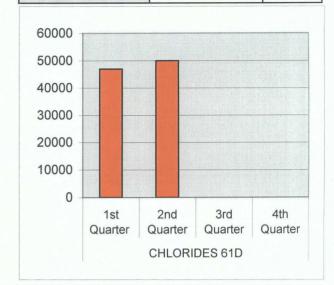

| CHLORIDES 61D | 1st Quarter | 46985 |
|---------------|-------------|-------|
|               | 2nd Quarter | 49985 |
|               | 3rd Quarter | 0     |
|               | 4th Quarter | 0     |

| CHLORIDES 61E | 1st Quarter | 50984 |  |
|---------------|-------------|-------|--|
|               | 2nd Quarter | 48985 |  |
|               | 3rd Quarter | 0     |  |
|               | 4th Quarter | 0     |  |