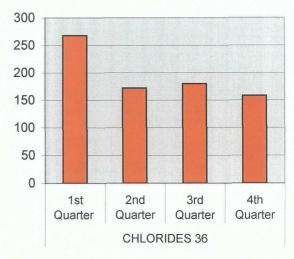

| CHLORIDES 36 | 1st Quarter | 268 |
|--------------|-------------|-----|
|              | 2nd Quarter | 172 |
|              | 3rd Quarter | 180 |
|              | 4th Quarter | 158 |

|      | 2nd Quarter | 17.1           |
|------|-------------|----------------|
|      | 3rd Quarter | 19.1           |
|      | 4th Quarter | 18.1           |
| 19.5 |             |                |
| 19.0 |             |                |
| 18.5 |             | Anna Cannont C |
| 18.0 |             |                |
| 17.5 |             |                |
| 17.0 |             | Min man        |
| 16.5 |             |                |
| 16.0 |             |                |