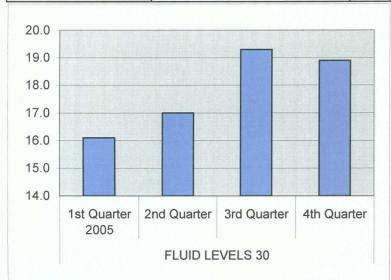

| CHLORIDES 23 | 1st Quarter | 544 |
|--------------|-------------|-----|
|              | 2nd Quarter | 540 |
|              | 3rd Quarter | 232 |
|              | 4th Quarter | 277 |

| FLUID LEVELS 30 | 1st Quarter 2005 | 16.1 |
|-----------------|------------------|------|
|                 | 2nd Quarter      | 17.0 |
|                 | 3rd Quarter      | 19.3 |
|                 | 4th Quarter      | 18.9 |