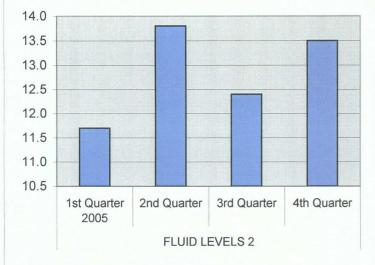

| CHLORIDES 3C | 1st Quarter | 51984 |
|--------------|-------------|-------|
|              | 2nd Quarter | 45986 |
|              | 3rd Quarter | 35989 |
|              | 4th Quarter | 35600 |

| 13.8 |
|------|
|      |
| 12.4 |
| 13.5 |
|      |