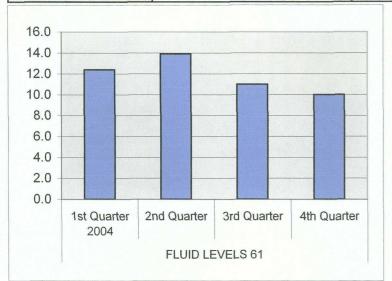

| FLUID LEVELS 61 | 1st Quarter 2005 | 7.6 |
|-----------------|------------------|-----|
|                 | 2nd Quarter      | 7.5 |
|                 | 3rd Quarter      | 0.0 |
|                 | 4th Quarter      | 0.0 |