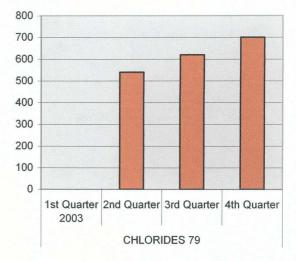

| CHLORIDES 18 | 1st Quarter | 400 |
|--------------|-------------|-----|
|              | 2nd Quarter | 720 |
|              | 3rd Quarter | 484 |
|              | 4th Quarter | 517 |

| FLUID LEVELS 23          | 1st Quarter 2005 | 18.5 |
|--------------------------|------------------|------|
|                          | 2nd Quarter      | 19.0 |
|                          | 3rd Quarter      | 21.1 |
| SECTION OF THE PROPERTY. | 4th Quarter      | 20.1 |