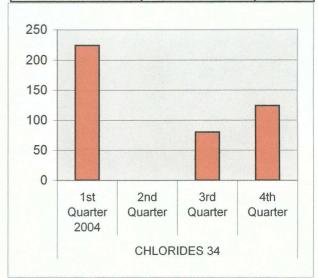

| CHLORIDES 34 | 1st Quarter | 168 |
|--------------|-------------|-----|
|              | 2nd Quarter | 80  |
|              | 3rd Quarter | 252 |
|              | 4th Quarter | 130 |

| CHLORIDES 35 | 1st Quarter | 428 |
|--------------|-------------|-----|
|              | 2nd Quarter | 388 |
|              | 3rd Quarter | 376 |
|              | 4th Quarter | 382 |