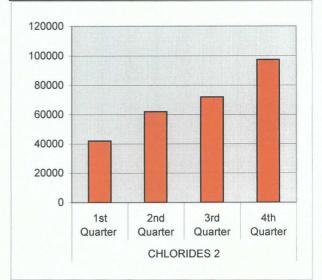

| CHLORIDES 2 | 1st Quarter | 41986 |
|-------------|-------------|-------|
|             | 2nd Quarter | 61981 |
|             | 3rd Quarter | 71978 |
|             | 4th Quarter | 97400 |

| CHLORIDES | 1st Quarter | 0 |
|-----------|-------------|---|
|           | 2nd Quarter | 0 |
|           | 3rd Quarter | 0 |
|           | 4th Quarter | 0 |