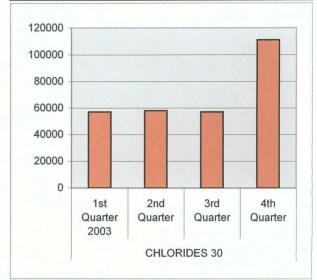

| CHLORIDES 30 | 1st Quarter | 25992 |
|--------------|-------------|-------|
|              | 2nd Quarter | 29991 |
|              | 3rd Quarter | 29991 |
|              | 4th Quarter | 22800 |

| CHLORIDES        | 1st Quarter | 0 |
|------------------|-------------|---|
|                  | 2nd Quarter | 0 |
|                  | 3rd Quarter | 0 |
| <b>"我们是我们在我们</b> | 4th Quarter | 0 |