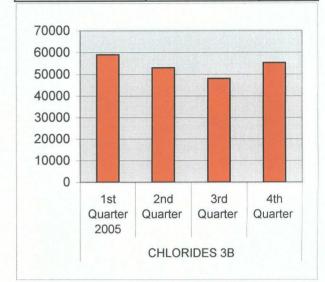

| CHLORIDES 3B | 1st Quarter 2005 | 58982 |
|--------------|------------------|-------|
|              | 2nd Quarter      | 52984 |
|              | 3rd Quarter      | 47985 |
|              | 4th Quarter      | 55300 |