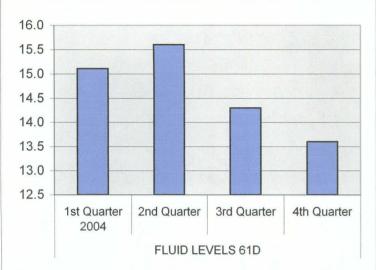

| CHLORIDES 61 | 1st Quarter | 78976 |
|--------------|-------------|-------|
|              | 2nd Quarter | 61981 |
|              | 3rd Quarter | 0     |
|              | 4th Quarter | 0     |

| FLUID LEVELS 61D | 1st Quarter 2005 | 10.6 |
|------------------|------------------|------|
|                  | 2nd Quarter      | 10.3 |
|                  | 3rd Quarter      | 0.0  |
|                  | 4th Quarter      | 0.0  |