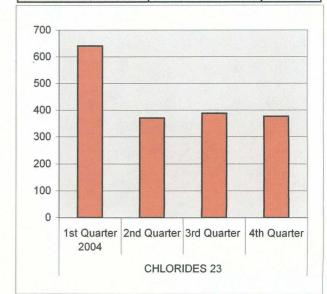

| CHLORIDES 30 | 1st Quarter | 25992 |
|--------------|-------------|-------|
|              | 2nd Quarter | 29991 |
|              | 3rd Quarter | 29991 |
|              | 4th Quarter | 22800 |

| CHLORIDES        | 1st Quarter | 0 |
|------------------|-------------|---|
|                  | 2nd Quarter | 0 |
|                  | 3rd Quarter | 0 |
| <b>"我们是我们在我们</b> | 4th Quarter | 0 |