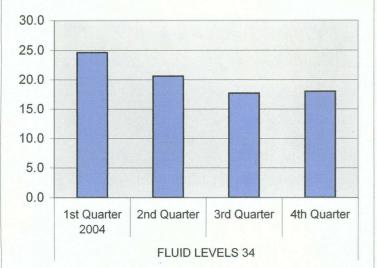

| CHLORIDES 33 | 1st Quarter | 448  |
|--------------|-------------|------|
|              | 2nd Quarter | 64   |
|              | 3rd Quarter | 216  |
|              | 4th Quarter | 47.1 |

| FLUID LEVELS 34 | 1st Quarter 2005 | 19.1 |
|-----------------|------------------|------|
|                 | 2nd Quarter      | 20.5 |
|                 | 3rd Quarter      | 22.4 |
|                 | 4th Quarter      | 21.7 |