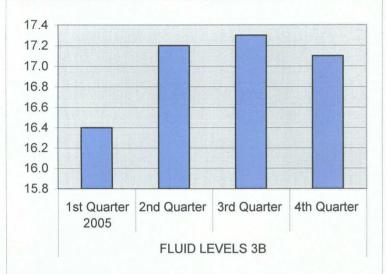

Dear Mr. Martin;

Enclosed is our 2005 Yearly Monitor Well Report. If you have any further questions feel free to call our office at 505-394-2511 x 201.

Sincerely

Donna Roach President

| FLUID LEVELS 3B | 1st Quarter 2005 | 16.4 |
|-----------------|------------------|------|
|                 | 2nd Quarter      | 17.2 |
|                 | 3rd Quarter      | 17.3 |
|                 | 4th Quarter      | 17.1 |