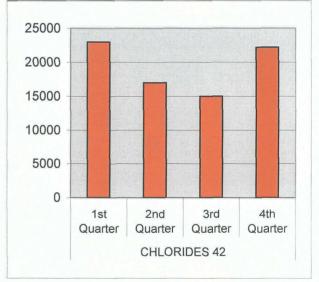

| CHLORIDES 40 | 1st Quarter | 156 |
|--------------|-------------|-----|
|              | 2nd Quarter | 480 |
|              | 3rd Quarter | 768 |
|              | 4th Quarter | 533 |

| CHLORIDES 42 | 1st Quarter | 22993 |
|--------------|-------------|-------|
|              | 2nd Quarter | 16995 |
|              | 3rd Quarter | 14995 |
|              | 4th Quarter | 22200 |