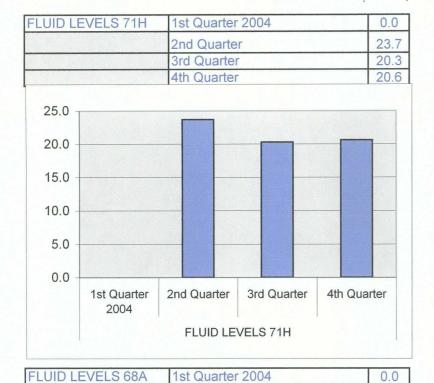

| FLUID L | EVELS 71H           | 1st Quarter | t Quarter 2005 22. |             |  |
|---------|---------------------|-------------|--------------------|-------------|--|
|         |                     | 2nd Quarte  | r                  | 23.8        |  |
|         | 3rd Quarter         |             |                    | 28.2        |  |
|         |                     | 4th Quarter | •                  | 26.0        |  |
| 30.0    | ran nazoni ili      |             |                    |             |  |
| 25.0    |                     |             |                    |             |  |
| 20.0    |                     |             |                    |             |  |
| 15.0 -  |                     |             |                    |             |  |
| 10.0 -  |                     |             |                    |             |  |
| 5.0 -   |                     |             |                    |             |  |
| 0.0     |                     |             |                    |             |  |
|         | 1st Quarter<br>2005 | 2nd Quarter | 3rd Quarter        | 4th Quarter |  |
|         | FLUID LEVELS 71H    |             |                    |             |  |