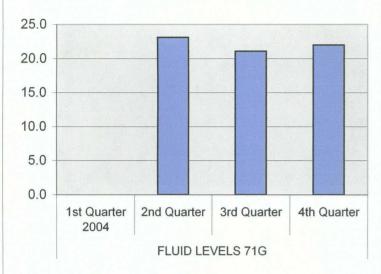

| FLUID LEVELS 71G | 1st Quarter 2005 | 23.9 |
|------------------|------------------|------|
|                  | 2nd Quarter      | 24.4 |
|                  | 3rd Quarter      | 29.0 |
|                  | 4th Quarter      | 25.9 |