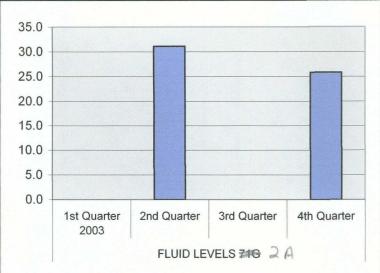

| 3rd Quarter 16.                                                                               | FLUID LEVELS 2A                                                                                                                                                                                                                                                                                                                                                                                                                                                                                                                                                                                                                                                                                                                                                                                                                                                                                                                                                                                                                                                                                                                                                                                                                                                                                                                                                                                                                                                                                                                                                                                                                                                                                                                                                                                                                                                                                                                                                                                                                                                                                                                | 1st Quarter 2005 |             |          | 15.3 |
|-----------------------------------------------------------------------------------------------|--------------------------------------------------------------------------------------------------------------------------------------------------------------------------------------------------------------------------------------------------------------------------------------------------------------------------------------------------------------------------------------------------------------------------------------------------------------------------------------------------------------------------------------------------------------------------------------------------------------------------------------------------------------------------------------------------------------------------------------------------------------------------------------------------------------------------------------------------------------------------------------------------------------------------------------------------------------------------------------------------------------------------------------------------------------------------------------------------------------------------------------------------------------------------------------------------------------------------------------------------------------------------------------------------------------------------------------------------------------------------------------------------------------------------------------------------------------------------------------------------------------------------------------------------------------------------------------------------------------------------------------------------------------------------------------------------------------------------------------------------------------------------------------------------------------------------------------------------------------------------------------------------------------------------------------------------------------------------------------------------------------------------------------------------------------------------------------------------------------------------------|------------------|-------------|----------|------|
| 17.5 17.0 16.5 16.0 15.5 15.0 14.5 14.0 1st Quarter 2nd Quarter 3rd Quarter 4th Quarter 2005  |                                                                                                                                                                                                                                                                                                                                                                                                                                                                                                                                                                                                                                                                                                                                                                                                                                                                                                                                                                                                                                                                                                                                                                                                                                                                                                                                                                                                                                                                                                                                                                                                                                                                                                                                                                                                                                                                                                                                                                                                                                                                                                                                | 2nd Quarter      |             |          | 16.6 |
| 17.5 17.0 16.5 16.0 15.5 15.0 14.5 14.0  1st Quarter 2nd Quarter 3rd Quarter 4th Quarter 2005 |                                                                                                                                                                                                                                                                                                                                                                                                                                                                                                                                                                                                                                                                                                                                                                                                                                                                                                                                                                                                                                                                                                                                                                                                                                                                                                                                                                                                                                                                                                                                                                                                                                                                                                                                                                                                                                                                                                                                                                                                                                                                                                                                | 3rd Quarte       | r           |          | 16.1 |
| 17.0 16.5 16.0 15.5 15.0 14.5 14.0  1st Quarter 2nd Quarter 3rd Quarter 4th Quarter 2005      |                                                                                                                                                                                                                                                                                                                                                                                                                                                                                                                                                                                                                                                                                                                                                                                                                                                                                                                                                                                                                                                                                                                                                                                                                                                                                                                                                                                                                                                                                                                                                                                                                                                                                                                                                                                                                                                                                                                                                                                                                                                                                                                                | 4th Quarter      | -           |          | 17.0 |
| 2005                                                                                          | 17.0<br>16.5<br>16.0<br>15.5<br>15.0<br>14.5<br>14.0                                                                                                                                                                                                                                                                                                                                                                                                                                                                                                                                                                                                                                                                                                                                                                                                                                                                                                                                                                                                                                                                                                                                                                                                                                                                                                                                                                                                                                                                                                                                                                                                                                                                                                                                                                                                                                                                                                                                                                                                                                                                           |                  |             |          |      |
| FLUID LEVELS 2A                                                                               | The second secon | 2nd Quarter      | 3rd Quarter | 4th Quar | ter  |
|                                                                                               |                                                                                                                                                                                                                                                                                                                                                                                                                                                                                                                                                                                                                                                                                                                                                                                                                                                                                                                                                                                                                                                                                                                                                                                                                                                                                                                                                                                                                                                                                                                                                                                                                                                                                                                                                                                                                                                                                                                                                                                                                                                                                                                                | FLUID LE         | VELS 2A     |          |      |