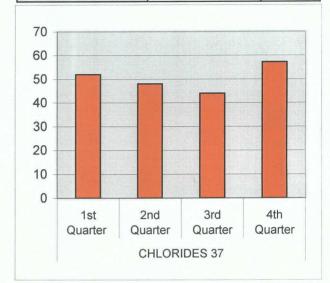

1st Quarter 2nd Quarter 3rd Quarter 4th Quarter

FLUID LEVELS 37

| CHLORIDES 37 | 1st Quarter | 52   |
|--------------|-------------|------|
|              | 2nd Quarter | 48   |
|              | 3rd Quarter | 44   |
|              | 4th Quarter | 57.2 |