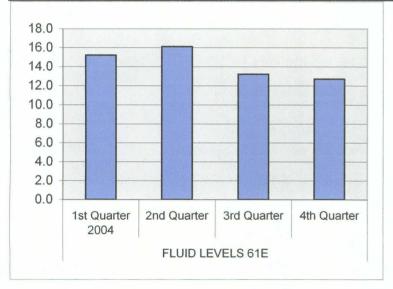

| FLUID LEVELS 61E | 1st Quarter 2005 | 10.2 |
|------------------|------------------|------|
|                  | 2nd Quarter      | 9.9  |
|                  | 3rd Quarter      | 0.0  |
|                  | 4th Quarter      | 0.0  |