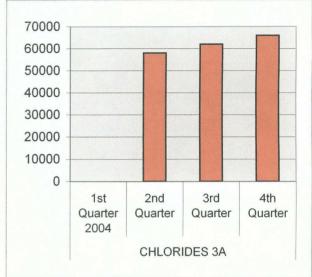

| CHLORIDES 3A | 1st Quarter | 51984 |
|--------------|-------------|-------|
|              | 2nd Quarter | 48985 |
|              | 3rd Quarter | 43986 |
|              | 4th Quarter | 50600 |

| CHLORIDES 51 | 1st Quarter | 18994 |
|--------------|-------------|-------|
|              | 2nd Quarter | 18994 |
|              | 3rd Quarter | 14995 |
|              | 4th Quarter | 19300 |