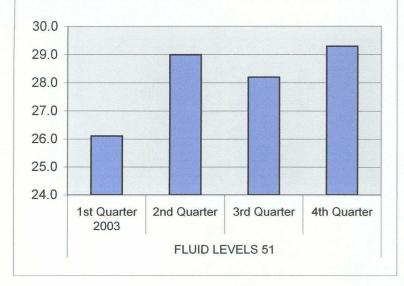

| FLUID LEVELS 51 | 1st Quarter 2005 | 23.7 |
|-----------------|------------------|------|
|                 | 2nd Quarter      | 24.1 |
|                 | 3rd Quarter      | 27.4 |
|                 | 4th Quarter      | 26.3 |