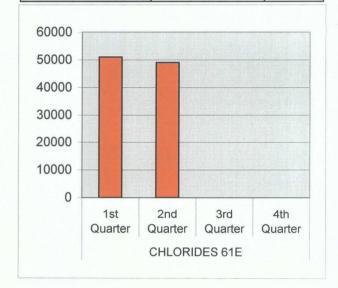

| CHLORIDES 61D | 1st Quarter | 46985 |
|---------------|-------------|-------|
|               | 2nd Quarter | 49985 |
|               | 3rd Quarter | 0     |
|               | 4th Quarter | 0     |

| CHLORIDES 61E | 1st Quarter | 50984 |  |
|---------------|-------------|-------|--|
|               | 2nd Quarter | 48985 |  |
|               | 3rd Quarter | 0     |  |
|               | 4th Quarter | 0     |  |