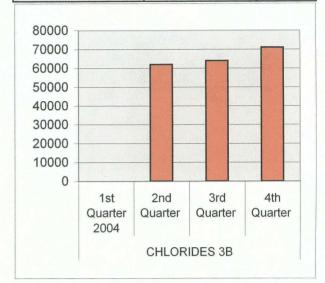

| CHLORIDES 3B | 1st Quarter 2005 | 58982 |
|--------------|------------------|-------|
|              | 2nd Quarter      | 52984 |
|              | 3rd Quarter      | 47985 |
|              | 4th Quarter      | 55300 |