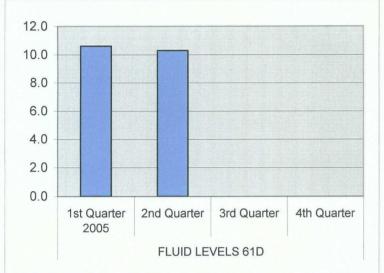

| CHLORIDES 61 | 1st Quarter | 78976 |
|--------------|-------------|-------|
|              | 2nd Quarter | 61981 |
|              | 3rd Quarter | 0     |
|              | 4th Quarter | 0     |

| FLUID LEVELS 61D | 1st Quarter 2005 | 10.6 |
|------------------|------------------|------|
|                  | 2nd Quarter      | 10.3 |
|                  | 3rd Quarter      | 0.0  |
|                  | 4th Quarter      | 0.0  |