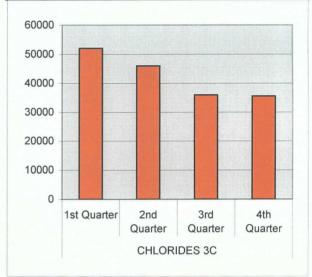

| CHLORIDES 3C | 1st Quarter | 51984 |
|--------------|-------------|-------|
|              | 2nd Quarter | 45986 |
|              | 3rd Quarter | 35989 |
|              | 4th Quarter | 35600 |

| 13.8 |
|------|
|      |
| 12.4 |
| 13.5 |
|      |