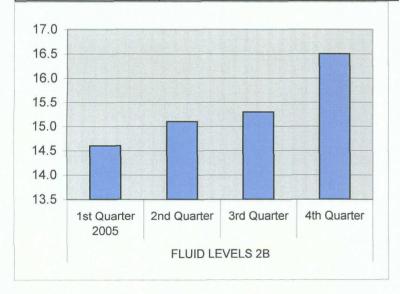

| FLUID LEVELS 2B | 1st Quarter 2005 | 14.6 |
|-----------------|------------------|------|
|                 | 2nd Quarter      | 15.1 |
|                 | 3rd Quarter      | 15.3 |
|                 | 4th Quarter      | 16.5 |