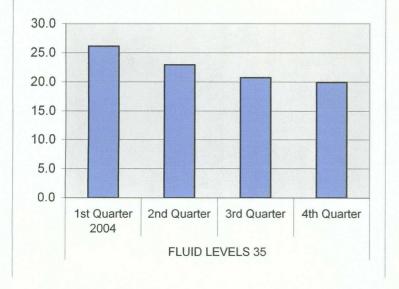

| FLUID LEVELS 35 | 1st Quarter 2005 | 20.9 |
|-----------------|------------------|------|
|                 | 2nd Quarter      | 21.1 |
|                 | 3rd Quarter      | 23.6 |
|                 | 4th Quarter      | 22.6 |