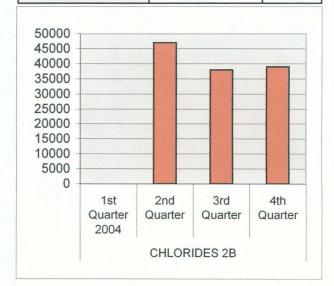

| CHLORIDES 71G | 1st Quarter | 33989 |
|---------------|-------------|-------|
|               | 2nd Quarter | 50984 |
|               | 3rd Quarter | 90972 |
|               | 4th Quarter | 54600 |

| CHLORIDES 2B | 1st Quarter | 41987 |
|--------------|-------------|-------|
|              | 2nd Quarter | 41987 |
|              | 3rd Quarter | 40987 |
|              | 4th Quarter | 47100 |