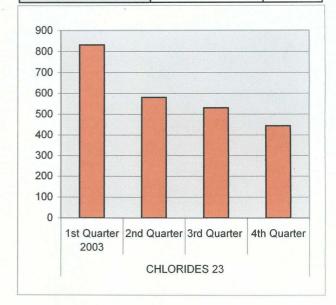

| CHLORIDES 23 | 1st Quarter | 544 |
|--------------|-------------|-----|
|              | 2nd Quarter | 540 |
|              | 3rd Quarter | 232 |
|              | 4th Quarter | 277 |

| FLUID LEVELS 30 | 1st Quarter 2005 | 16.1 |
|-----------------|------------------|------|
|                 | 2nd Quarter      | 17.0 |
|                 | 3rd Quarter      | 19.3 |
|                 | 4th Quarter      | 18.9 |