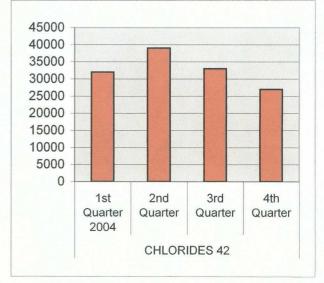

| CHLORIDES 40 | 1st Quarter | 156 |
|--------------|-------------|-----|
|              | 2nd Quarter | 480 |
|              | 3rd Quarter | 768 |
|              | 4th Quarter | 533 |

| CHLORIDES 42 | 1st Quarter | 22993 |
|--------------|-------------|-------|
|              | 2nd Quarter | 16995 |
|              | 3rd Quarter | 14995 |
|              | 4th Quarter | 22200 |