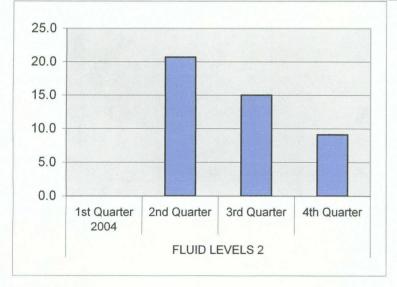

| FLUID LEVELS 71G | 1st Quarter 2005 | 23.9 |
|------------------|------------------|------|
|                  | 2nd Quarter      | 24.4 |
|                  | 3rd Quarter      | 29.0 |
|                  | 4th Quarter      | 25.9 |