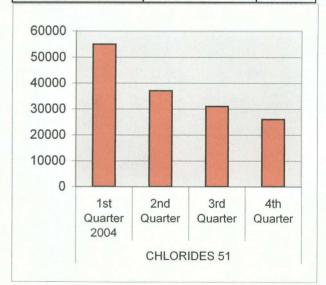

| CHLORIDES 3A | 1st Quarter | 51984 |
|--------------|-------------|-------|
|              | 2nd Quarter | 48985 |
|              | 3rd Quarter | 43986 |
|              | 4th Quarter | 50600 |

| CHLORIDES 51 | 1st Quarter | 18994 |
|--------------|-------------|-------|
|              | 2nd Quarter | 18994 |
|              | 3rd Quarter | 14995 |
|              | 4th Quarter | 19300 |