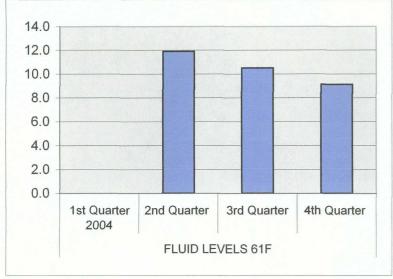

| FLUID LEVELS 61F | 1st Quarter 2005 | 7.1 |
|------------------|------------------|-----|
|                  | 2nd Quarter      | 7.9 |
|                  | 3rd Quarter      | 0.0 |
|                  | 4th Quarter      | 0.0 |