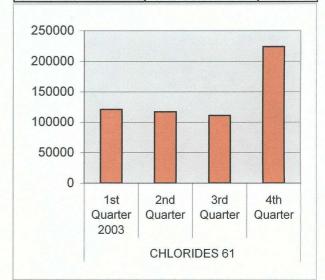

| CHLORIDES 61 | 1st Quarter | 78976 |
|--------------|-------------|-------|
|              | 2nd Quarter | 61981 |
|              | 3rd Quarter | 0     |
|              | 4th Quarter | 0     |

| FLUID LEVELS 61D | 1st Quarter 2005 | 10.6 |
|------------------|------------------|------|
|                  | 2nd Quarter      | 10.3 |
|                  | 3rd Quarter      | 0.0  |
|                  | 4th Quarter      | 0.0  |