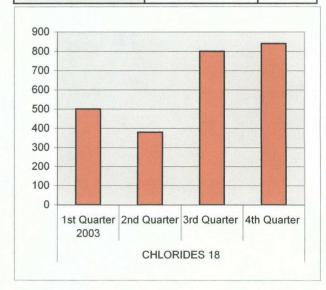

| CHLORIDES 18 | 1st Quarter | 400 |
|--------------|-------------|-----|
|              | 2nd Quarter | 720 |
|              | 3rd Quarter | 484 |
|              | 4th Quarter | 517 |

| FLUID LEVELS 23          | 1st Quarter 2005 | 18.5 |
|--------------------------|------------------|------|
|                          | 2nd Quarter      | 19.0 |
|                          | 3rd Quarter      | 21.1 |
| SECTION OF THE PROPERTY. | 4th Quarter      | 20.1 |