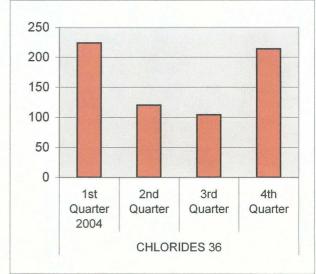

| CHLORIDES 36 | 1st Quarter | 268 |
|--------------|-------------|-----|
|              | 2nd Quarter | 172 |
|              | 3rd Quarter | 180 |
|              | 4th Quarter | 158 |

|      | 2nd Quarter | 17.1           |
|------|-------------|----------------|
|      | 3rd Quarter | 19.1           |
|      | 4th Quarter | 18.1           |
| 19.5 |             |                |
| 19.0 |             |                |
| 18.5 |             | Anna Cannont C |
| 18.0 |             |                |
| 17.5 |             |                |
| 17.0 |             | Min man        |
| 16.5 |             |                |
| 16.0 |             |                |