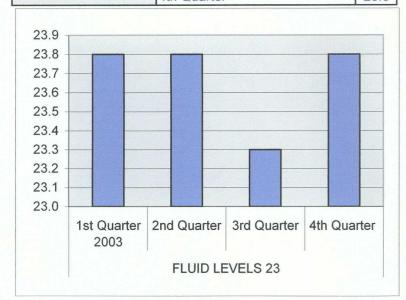

| CHLORIDES 18 | 1st Quarter | 400 |
|--------------|-------------|-----|
|              | 2nd Quarter | 720 |
|              | 3rd Quarter | 484 |
|              | 4th Quarter | 517 |

| FLUID LEVELS 23          | 1st Quarter 2005 | 18.5 |
|--------------------------|------------------|------|
|                          | 2nd Quarter      | 19.0 |
|                          | 3rd Quarter      | 21.1 |
| SECTION OF THE PROPERTY. | 4th Quarter      | 20.1 |