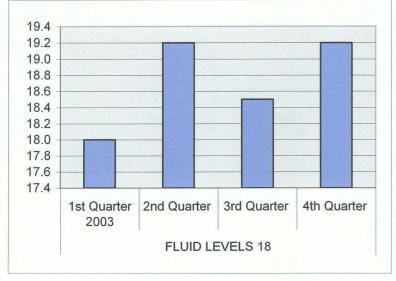

| FLUID LEVELS 18 | 1st Quarter 2005 | 14.2 |
|-----------------|------------------|------|
|                 | 2nd Quarter      | 14.4 |
|                 | 3rd Quarter      | 15.4 |
|                 | 4th Quarter      | 16.6 |