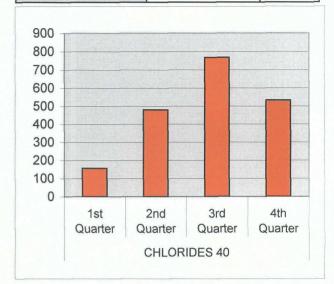

| CHLORIDES 40 | 1st Quarter | 156 |
|--------------|-------------|-----|
|              | 2nd Quarter | 480 |
|              | 3rd Quarter | 768 |
|              | 4th Quarter | 533 |

| CHLORIDES 42 | 1st Quarter | 22993 |
|--------------|-------------|-------|
|              | 2nd Quarter | 16995 |
|              | 3rd Quarter | 14995 |
|              | 4th Quarter | 22200 |