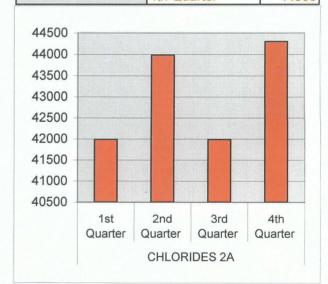

| CHLORIDES 2A | 1st Quarter | 41987 |
|--------------|-------------|-------|
|              | 2nd Quarter | 43986 |
|              | 3rd Quarter | 41987 |
|              | 4th Quarter | 44300 |

| FLUID LEVELS 71F | 1st Quarter 2005 | 23.8 |  |
|------------------|------------------|------|--|
|                  | 2nd Quarter      | 23.1 |  |
|                  | 3rd Quarter      | 26.9 |  |
|                  | 4th Quarter      | 25.4 |  |