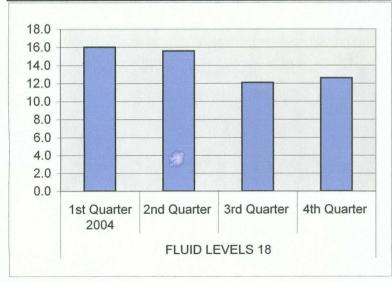

| FLUID LEVELS 18 | 1st Quarter 2005 | 14.2 |
|-----------------|------------------|------|
|                 | 2nd Quarter      | 14.4 |
|                 | 3rd Quarter      | 15.4 |
|                 | 4th Quarter      | 16.6 |