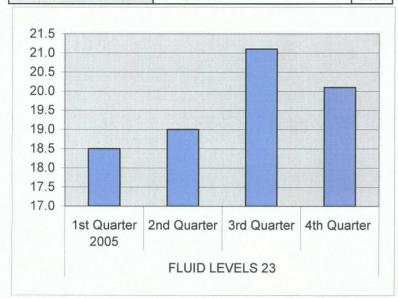

| CHLORIDES 18 | 1st Quarter | 400 |
|--------------|-------------|-----|
|              | 2nd Quarter | 720 |
|              | 3rd Quarter | 484 |
|              | 4th Quarter | 517 |

| FLUID LEVELS 23          | 1st Quarter 2005 | 18.5 |
|--------------------------|------------------|------|
|                          | 2nd Quarter      | 19.0 |
|                          | 3rd Quarter      | 21.1 |
| SECTION OF THE PROPERTY. | 4th Quarter      | 20.1 |