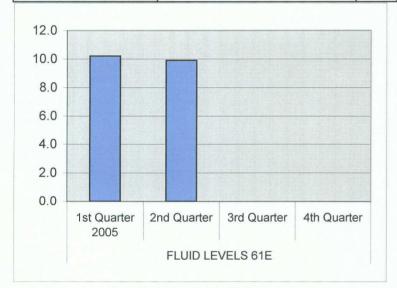

| FLUID LEVELS 61E | 1st Quarter 2005 | 10.2 |
|------------------|------------------|------|
|                  | 2nd Quarter      | 9.9  |
|                  | 3rd Quarter      | 0.0  |
|                  | 4th Quarter      | 0.0  |