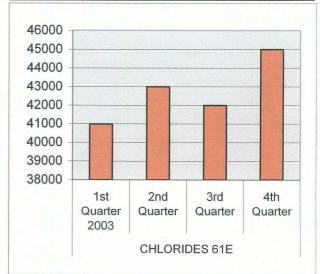

| CHLORIDES 61D | 1st Quarter | 46985 |
|---------------|-------------|-------|
|               | 2nd Quarter | 49985 |
|               | 3rd Quarter | 0     |
|               | 4th Quarter | 0     |

| CHLORIDES 61E | 1st Quarter | 50984 |  |
|---------------|-------------|-------|--|
|               | 2nd Quarter | 48985 |  |
|               | 3rd Quarter | 0     |  |
|               | 4th Quarter | 0     |  |