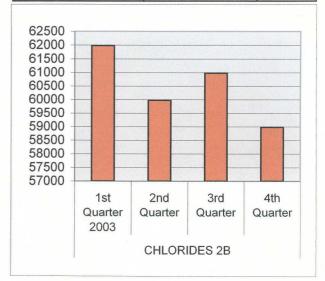

| CHLORIDES 71G | 1st Quarter | 33989 |
|---------------|-------------|-------|
|               | 2nd Quarter | 50984 |
|               | 3rd Quarter | 90972 |
|               | 4th Quarter | 54600 |

| CHLORIDES 2B | 1st Quarter | 41987 |
|--------------|-------------|-------|
|              | 2nd Quarter | 41987 |
|              | 3rd Quarter | 40987 |
|              | 4th Quarter | 47100 |