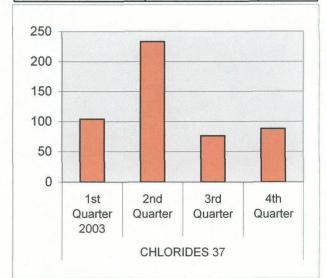

1st Quarter 2nd Quarter 3rd Quarter 4th Quarter

FLUID LEVELS 37

| CHLORIDES 37 | 1st Quarter | 52   |
|--------------|-------------|------|
|              | 2nd Quarter | 48   |
|              | 3rd Quarter | 44   |
|              | 4th Quarter | 57.2 |