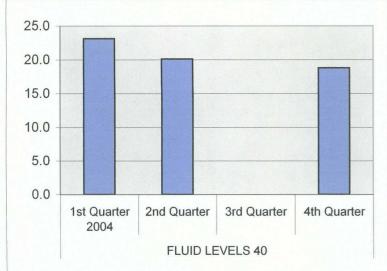

| CHLORIDES 39 | 1st Quarter | 4199 |
|--------------|-------------|------|
|              | 2nd Quarter | 0    |
|              | 3rd Quarter | 0    |
|              | 4th Quarter | 0    |

| FLUID LEVELS 40 | 1st Quarter 2005 | 19.0 |
|-----------------|------------------|------|
|                 | 2nd Quarter      | 19.1 |
|                 | 3rd Quarter      | 21.1 |
|                 | 4th Quarter      | 21.6 |