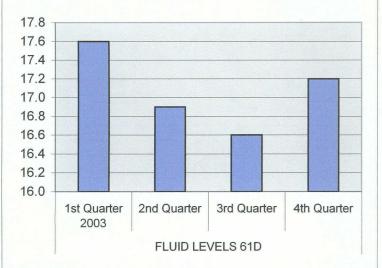

| CHLORIDES 61 | 1st Quarter | 78976 |
|--------------|-------------|-------|
|              | 2nd Quarter | 61981 |
|              | 3rd Quarter | 0     |
|              | 4th Quarter | 0     |

| FLUID LEVELS 61D | 1st Quarter 2005 | 10.6 |
|------------------|------------------|------|
|                  | 2nd Quarter      | 10.3 |
|                  | 3rd Quarter      | 0.0  |
|                  | 4th Quarter      | 0.0  |