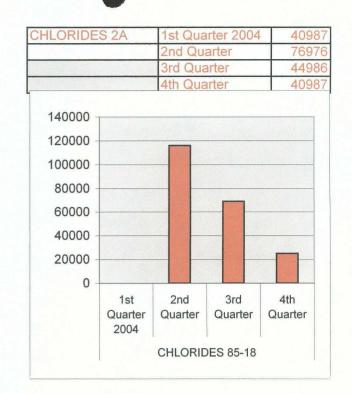

| CHLORIDES 2A | 1st Quarter | 41987 |
|--------------|-------------|-------|
|              | 2nd Quarter | 43986 |
|              | 3rd Quarter | 41987 |
|              | 4th Quarter | 44300 |

| FLUID LEVELS 71F | 1st Quarter 2005 | 23.8 |  |
|------------------|------------------|------|--|
|                  | 2nd Quarter      | 23.1 |  |
|                  | 3rd Quarter      | 26.9 |  |
|                  | 4th Quarter      | 25.4 |  |