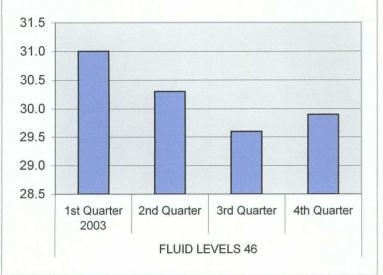

| FLUID LEVELS 46 | 1st Quarter 2005 | 25.6 |
|-----------------|------------------|------|
|                 | 2nd Quarter      | 25.9 |
|                 | 3rd Quarter      | 29.0 |
|                 | 4th Quarter      | 27.9 |