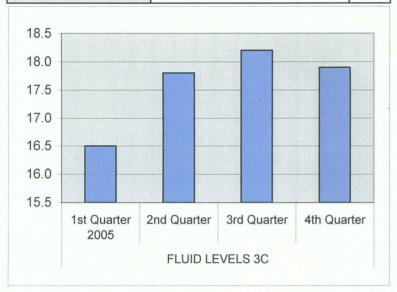

| FLUID LEVELS 3C | 1st Quarter 2005 | 16.5 |
|-----------------|------------------|------|
|                 | 2nd Quarter      | 17.8 |
|                 | 3rd Quarter      | 18.2 |
|                 | 4th Quarter      | 17.9 |