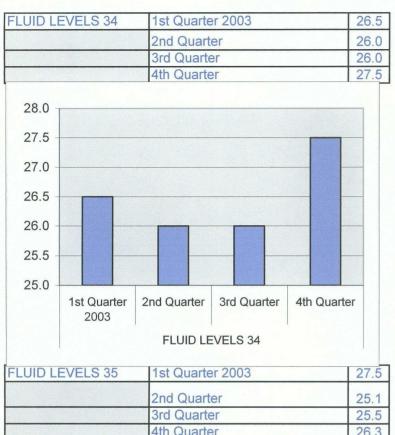

| CHLORIDES 33 | 1st Quarter | 448  |
|--------------|-------------|------|
|              | 2nd Quarter | 64   |
|              | 3rd Quarter | 216  |
|              | 4th Quarter | 47.1 |

| FLUID LEVELS 34 | 1st Quarter 2005 | 19.1 |
|-----------------|------------------|------|
|                 | 2nd Quarter      | 20.5 |
|                 | 3rd Quarter      | 22.4 |
|                 | 4th Quarter      | 21.7 |