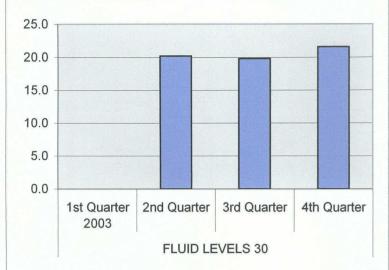

| CHLORIDES 23 | 1st Quarter | 544 |
|--------------|-------------|-----|
|              | 2nd Quarter | 540 |
|              | 3rd Quarter | 232 |
|              | 4th Quarter | 277 |

| FLUID LEVELS 30 | 1st Quarter 2005 | 16.1 |
|-----------------|------------------|------|
|                 | 2nd Quarter      | 17.0 |
|                 | 3rd Quarter      | 19.3 |
|                 | 4th Quarter      | 18.9 |