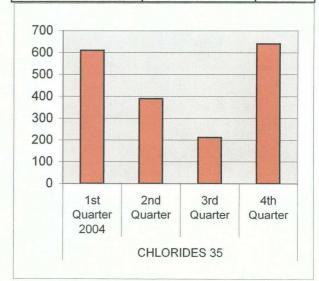

| CHLORIDES 34 | 1st Quarter | 168 |
|--------------|-------------|-----|
|              | 2nd Quarter | 80  |
|              | 3rd Quarter | 252 |
|              | 4th Quarter | 130 |

| CHLORIDES 35 | 1st Quarter | 428 |
|--------------|-------------|-----|
|              | 2nd Quarter | 388 |
|              | 3rd Quarter | 376 |
|              | 4th Quarter | 382 |