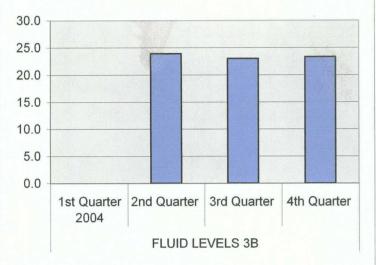

Dear Mr. Martin;

Enclosed is our 2005 Yearly Monitor Well Report. If you have any further questions feel free to call our office at 505-394-2511 x 201.

Sincerely

Donna Roach President

| FLUID LEVELS 3B | 1st Quarter 2005 | 16.4 |
|-----------------|------------------|------|
|                 | 2nd Quarter      | 17.2 |
|                 | 3rd Quarter      | 17.3 |
|                 | 4th Quarter      | 17.1 |