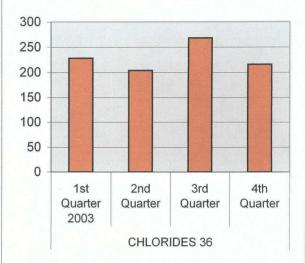

| CHLORIDES 36 | 1st Quarter | 268 |
|--------------|-------------|-----|
|              | 2nd Quarter | 172 |
|              | 3rd Quarter | 180 |
|              | 4th Quarter | 158 |

|      | 2nd Quarter | 17.1           |
|------|-------------|----------------|
|      | 3rd Quarter | 19.1           |
|      | 4th Quarter | 18.1           |
| 19.5 |             |                |
| 19.0 |             |                |
| 18.5 |             | Anna Cannont C |
| 18.0 |             |                |
| 17.5 |             |                |
| 17.0 |             | Min man        |
| 16.5 |             |                |
| 16.0 |             |                |