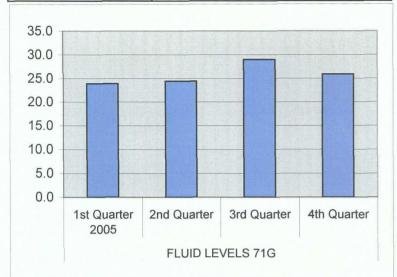

| FLUID LEVELS 71G | 1st Quarter 2005 | 23.9 |
|------------------|------------------|------|
|                  | 2nd Quarter      | 24.4 |
|                  | 3rd Quarter      | 29.0 |
|                  | 4th Quarter      | 25.9 |