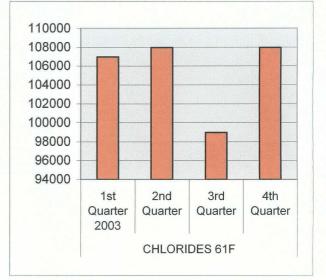

| CHLORIDES 61F | 1st Quarter | 108966 |
|---------------|-------------|--------|
|               | 2nd Quarter | 110966 |
|               | 3rd Quarter | 0      |
|               | 4th Quarter | 0      |