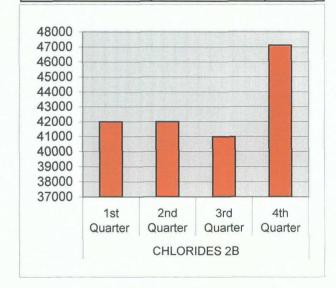

| CHLORIDES 71G | 1st Quarter | 33989 |
|---------------|-------------|-------|
|               | 2nd Quarter | 50984 |
|               | 3rd Quarter | 90972 |
|               | 4th Quarter | 54600 |

| CHLORIDES 2B | 1st Quarter | 41987 |
|--------------|-------------|-------|
|              | 2nd Quarter | 41987 |
|              | 3rd Quarter | 40987 |
|              | 4th Quarter | 47100 |