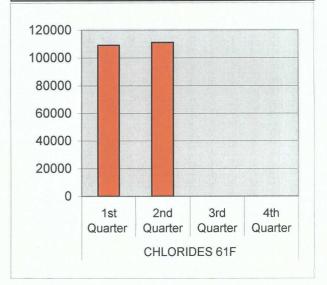

| CHLORIDES 61F | 1st Quarter | 108966 |
|---------------|-------------|--------|
|               | 2nd Quarter | 110966 |
|               | 3rd Quarter | 0      |
|               | 4th Quarter | 0      |