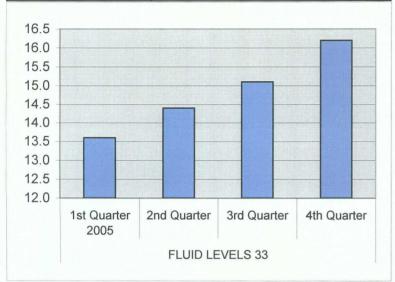

| FLUID LEVELS 33 | 1st Quarter 2005 | 13.6 |
|-----------------|------------------|------|
|                 | 2nd Quarter      | 14.4 |
|                 | 3rd Quarter      | 15.1 |
|                 | 4th Quarter      | 16.2 |