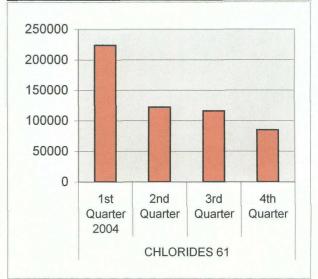

| CHLORIDES 61 | 1st Quarter | 78976 |
|--------------|-------------|-------|
|              | 2nd Quarter | 61981 |
|              | 3rd Quarter | 0     |
|              | 4th Quarter | 0     |

| FLUID LEVELS 61D | 1st Quarter 2005 | 10.6 |
|------------------|------------------|------|
|                  | 2nd Quarter      | 10.3 |
|                  | 3rd Quarter      | 0.0  |
|                  | 4th Quarter      | 0.0  |