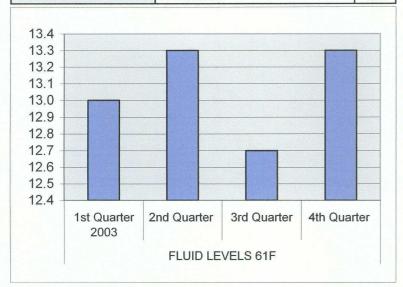

| FLUID LEVELS 61F | 1st Quarter 2005 | 7.1 |
|------------------|------------------|-----|
|                  | 2nd Quarter      | 7.9 |
|                  | 3rd Quarter      | 0.0 |
|                  | 4th Quarter      | 0.0 |