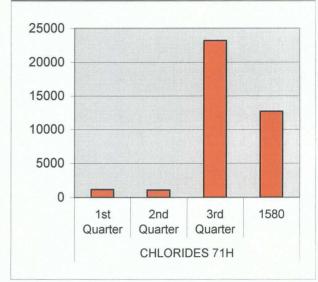

| CHLORIDES 71H | 1st Quarter | 1160  |  |
|---------------|-------------|-------|--|
|               | 2nd Quarter | 1080  |  |
|               | 3rd Quarter | 23193 |  |
|               | 1580        | 12700 |  |