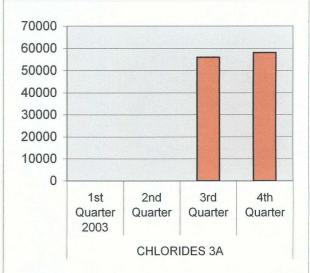

| CHLORIDES 3A | 1st Quarter | 51984 |
|--------------|-------------|-------|
|              | 2nd Quarter | 48985 |
|              | 3rd Quarter | 43986 |
|              | 4th Quarter | 50600 |

| CHLORIDES 51 | 1st Quarter | 18994 |
|--------------|-------------|-------|
|              | 2nd Quarter | 18994 |
|              | 3rd Quarter | 14995 |
|              | 4th Quarter | 19300 |