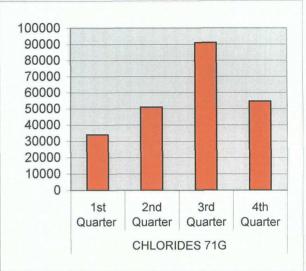

| CHLORIDES 71G | 1st Quarter | 33989 |
|---------------|-------------|-------|
|               | 2nd Quarter | 50984 |
|               | 3rd Quarter | 90972 |
|               | 4th Quarter | 54600 |

| CHLORIDES 2B | 1st Quarter | 41987 |
|--------------|-------------|-------|
|              | 2nd Quarter | 41987 |
|              | 3rd Quarter | 40987 |
|              | 4th Quarter | 47100 |