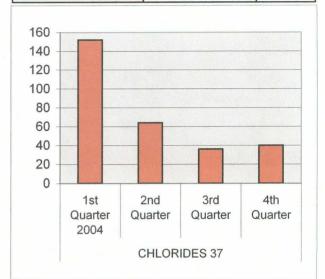

1st Quarter 2nd Quarter 3rd Quarter 4th Quarter

FLUID LEVELS 37

| CHLORIDES 37 | 1st Quarter | 52   |
|--------------|-------------|------|
|              | 2nd Quarter | 48   |
|              | 3rd Quarter | 44   |
|              | 4th Quarter | 57.2 |