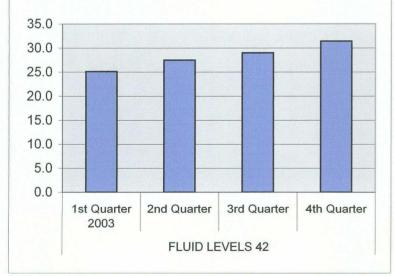

| FLUID LEVELS 42 | 1st Quarter 2005 | 19.1 |
|-----------------|------------------|------|
|                 | 2nd Quarter      | 20.1 |
|                 | 3rd Quarter      | 23.8 |
|                 | 4th Quarter      | 22.7 |