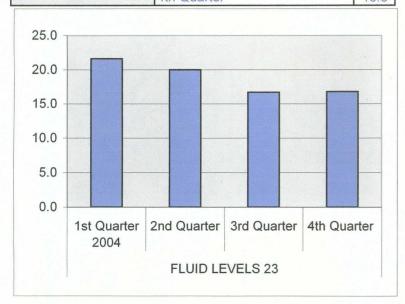

| CHLORIDES 18 | 1st Quarter | 400 |
|--------------|-------------|-----|
|              | 2nd Quarter | 720 |
|              | 3rd Quarter | 484 |
|              | 4th Quarter | 517 |

| FLUID LEVELS 23          | 1st Quarter 2005 | 18.5 |
|--------------------------|------------------|------|
|                          | 2nd Quarter      | 19.0 |
|                          | 3rd Quarter      | 21.1 |
| SECTION OF THE PROPERTY. | 4th Quarter      | 20.1 |