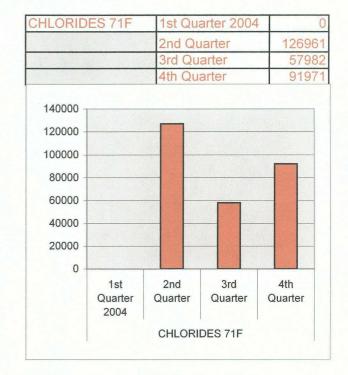

| CHLORID  | HLORIDES 71F 1st Quarter |                | arter          | 119963         |
|----------|--------------------------|----------------|----------------|----------------|
|          |                          | 2nd Qu         | arter          | 96970          |
|          |                          |                | arter          | 113965         |
|          |                          | 4th Qu         | arter          | 130000         |
| 140000   |                          |                |                |                |
| 120000 - |                          |                |                |                |
| 100000 - |                          |                |                |                |
| 80000 -  |                          |                |                |                |
| 60000    |                          |                |                |                |
| 40000    |                          |                |                |                |
| 20000 -  |                          |                |                |                |
| 0 -      |                          |                |                |                |
|          | 1st<br>Quarter           | 2nd<br>Quarter | 3rd<br>Quarter | 4th<br>Quarter |
|          |                          | CHLORII        | DES 71F        |                |