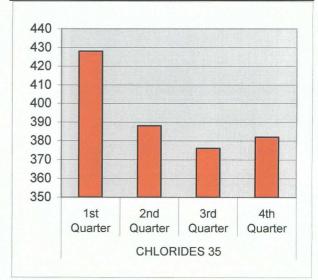

| CHLORIDES 34 | 1st Quarter | 168 |
|--------------|-------------|-----|
|              | 2nd Quarter | 80  |
|              | 3rd Quarter | 252 |
|              | 4th Quarter | 130 |

| CHLORIDES 35 | 1st Quarter | 428 |
|--------------|-------------|-----|
|              | 2nd Quarter | 388 |
|              | 3rd Quarter | 376 |
|              | 4th Quarter | 382 |