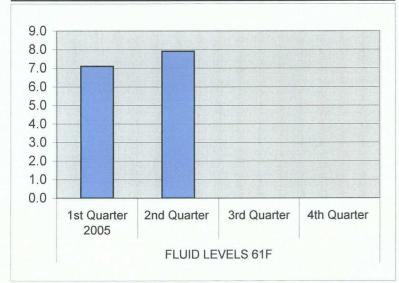

| FLUID LEVELS 61F | 1st Quarter 2005 | 7.1 |
|------------------|------------------|-----|
|                  | 2nd Quarter      | 7.9 |
|                  | 3rd Quarter      | 0.0 |
|                  | 4th Quarter      | 0.0 |