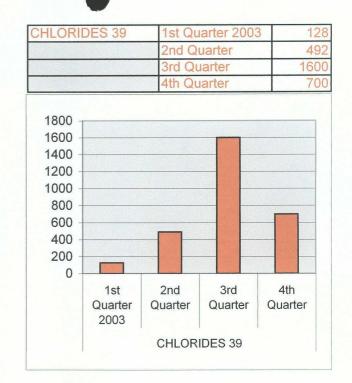

| CHLORIDES 39 | 1st Quarter | 4199 |
|--------------|-------------|------|
|              | 2nd Quarter | 0    |
|              | 3rd Quarter | 0    |
|              | 4th Quarter | 0    |

| FLUID LEVELS 40 | 1st Quarter 2005 | 19.0 |
|-----------------|------------------|------|
|                 | 2nd Quarter      | 19.1 |
|                 | 3rd Quarter      | 21.1 |
|                 | 4th Quarter      | 21.6 |