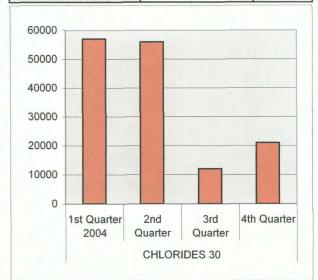

| CHLORIDES 30 | 1st Quarter | 25992 |
|--------------|-------------|-------|
|              | 2nd Quarter | 29991 |
|              | 3rd Quarter | 29991 |
|              | 4th Quarter | 22800 |

| CHLORIDES        | 1st Quarter | 0 |
|------------------|-------------|---|
|                  | 2nd Quarter | 0 |
|                  | 3rd Quarter | 0 |
| <b>"我们是我们在我们</b> | 4th Quarter | 0 |