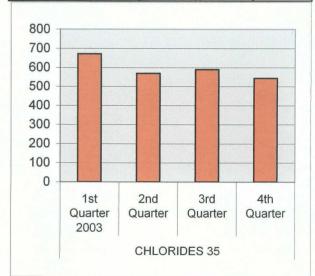

| CHLORIDES 34 | 1st Quarter | 168 |
|--------------|-------------|-----|
|              | 2nd Quarter | 80  |
|              | 3rd Quarter | 252 |
|              | 4th Quarter | 130 |

| CHLORIDES 35 | 1st Quarter | 428 |
|--------------|-------------|-----|
|              | 2nd Quarter | 388 |
|              | 3rd Quarter | 376 |
|              | 4th Quarter | 382 |