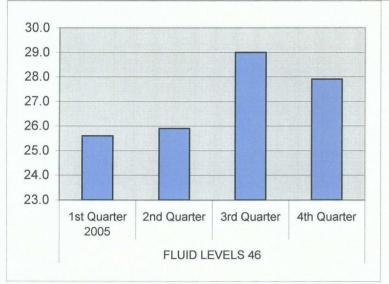

| FLUID LEVELS 46 | 1st Quarter 2005 | 25.6 |
|-----------------|------------------|------|
|                 | 2nd Quarter      | 25.9 |
|                 | 3rd Quarter      | 29.0 |
|                 | 4th Quarter      | 27.9 |