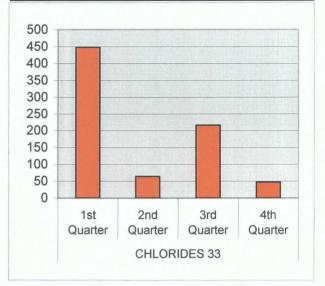

| CHLORIDES 33 | 1st Quarter | 448  |
|--------------|-------------|------|
|              | 2nd Quarter | 64   |
|              | 3rd Quarter | 216  |
|              | 4th Quarter | 47.1 |

| FLUID LEVELS 34 | 1st Quarter 2005 | 19.1 |
|-----------------|------------------|------|
|                 | 2nd Quarter      | 20.5 |
|                 | 3rd Quarter      | 22.4 |
|                 | 4th Quarter      | 21.7 |