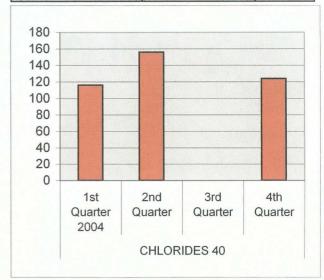

| CHLORIDES 40 | 1st Quarter | 156 |
|--------------|-------------|-----|
|              | 2nd Quarter | 480 |
|              | 3rd Quarter | 768 |
|              | 4th Quarter | 533 |

| CHLORIDES 42 | 1st Quarter | 22993 |
|--------------|-------------|-------|
|              | 2nd Quarter | 16995 |
|              | 3rd Quarter | 14995 |
|              | 4th Quarter | 22200 |