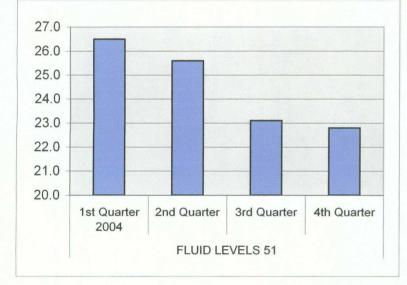

| FLUID LEVELS 51 | 1st Quarter 2005 | 23.7 |
|-----------------|------------------|------|
|                 | 2nd Quarter      | 24.1 |
|                 | 3rd Quarter      | 27.4 |
|                 | 4th Quarter      | 26.3 |