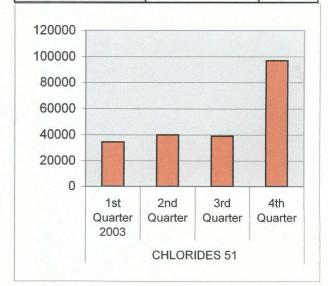

| CHLORIDES 3A | 1st Quarter | 51984 |
|--------------|-------------|-------|
|              | 2nd Quarter | 48985 |
|              | 3rd Quarter | 43986 |
|              | 4th Quarter | 50600 |

| CHLORIDES 51 | 1st Quarter | 18994 |
|--------------|-------------|-------|
|              | 2nd Quarter | 18994 |
|              | 3rd Quarter | 14995 |
|              | 4th Quarter | 19300 |