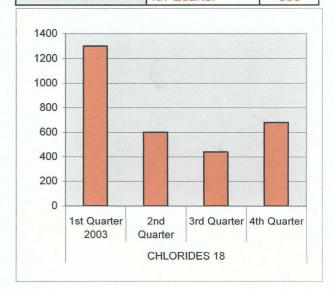

| CHLORIDES 18 | 1st Quarter | 400 |
|--------------|-------------|-----|
|              | 2nd Quarter | 720 |
|              | 3rd Quarter | 484 |
|              | 4th Quarter | 517 |

| FLUID LEVELS 23          | 1st Quarter 2005 | 18.5 |
|--------------------------|------------------|------|
|                          | 2nd Quarter      | 19.0 |
|                          | 3rd Quarter      | 21.1 |
| SECTION OF THE PROPERTY. | 4th Quarter      | 20.1 |