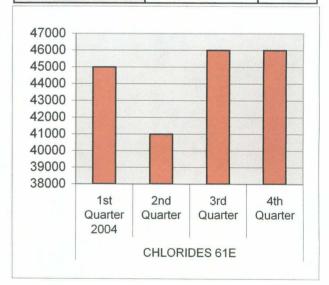

| CHLORIDES 61D | 1st Quarter | 46985 |
|---------------|-------------|-------|
|               | 2nd Quarter | 49985 |
|               | 3rd Quarter | 0     |
|               | 4th Quarter | 0     |

| CHLORIDES 61E | 1st Quarter | 50984 |  |
|---------------|-------------|-------|--|
|               | 2nd Quarter | 48985 |  |
|               | 3rd Quarter | 0     |  |
|               | 4th Quarter | 0     |  |