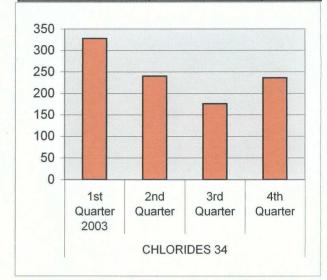

| CHLORIDES 34 | 1st Quarter | 168 |
|--------------|-------------|-----|
|              | 2nd Quarter | 80  |
|              | 3rd Quarter | 252 |
|              | 4th Quarter | 130 |

| CHLORIDES 35 | 1st Quarter | 428 |
|--------------|-------------|-----|
|              | 2nd Quarter | 388 |
|              | 3rd Quarter | 376 |
|              | 4th Quarter | 382 |