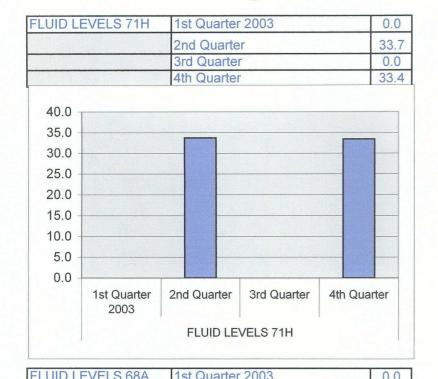

| FLUID L | EVELS 71H           | 1st Quarter | t Quarter 2005 22. |             |  |
|---------|---------------------|-------------|--------------------|-------------|--|
|         |                     | 2nd Quarte  | r                  | 23.8        |  |
|         | 3rd Quarter         |             |                    | 28.2        |  |
|         |                     | 4th Quarter | •                  | 26.0        |  |
| 30.0    | ran nazoni ili      |             |                    |             |  |
| 25.0    |                     |             |                    |             |  |
| 20.0    |                     |             |                    |             |  |
| 15.0 -  |                     |             |                    |             |  |
| 10.0 -  |                     |             |                    |             |  |
| 5.0 -   |                     |             |                    |             |  |
| 0.0     |                     |             |                    |             |  |
|         | 1st Quarter<br>2005 | 2nd Quarter | 3rd Quarter        | 4th Quarter |  |
|         | FLUID LEVELS 71H    |             |                    |             |  |