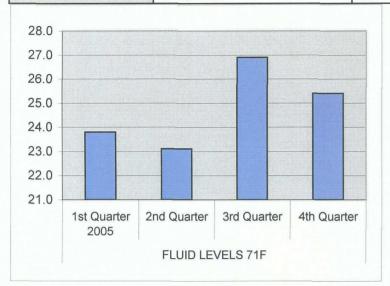

| CHLORIDES 2A | 1st Quarter | 41987 |
|--------------|-------------|-------|
|              | 2nd Quarter | 43986 |
|              | 3rd Quarter | 41987 |
|              | 4th Quarter | 44300 |

| FLUID LEVELS 71F | 1st Quarter 2005 | 23.8 |  |
|------------------|------------------|------|--|
|                  | 2nd Quarter      | 23.1 |  |
|                  | 3rd Quarter      | 26.9 |  |
|                  | 4th Quarter      | 25.4 |  |