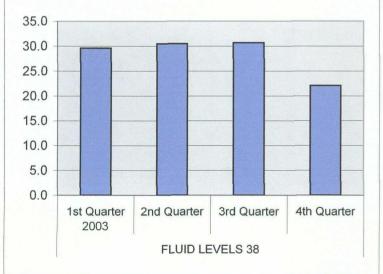

1st Quarter 2005

17.2

**FLUID LEVELS 37** 

2005

| FLUID LEVELS | 1st Quarter 2005 | 0.0 |
|--------------|------------------|-----|
|              | 2nd Quarter      | 0.0 |
|              | 3rd Quarter      | 0.0 |
|              | 4th Quarter      | 0.0 |