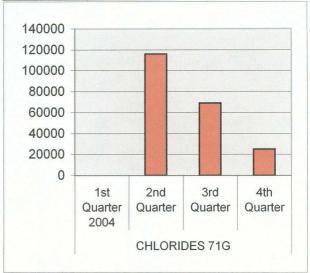

| CHLORIDES 71G | 1st Quarter | 33989 |
|---------------|-------------|-------|
|               | 2nd Quarter | 50984 |
|               | 3rd Quarter | 90972 |
|               | 4th Quarter | 54600 |

| CHLORIDES 2B | 1st Quarter | 41987 |
|--------------|-------------|-------|
|              | 2nd Quarter | 41987 |
|              | 3rd Quarter | 40987 |
|              | 4th Quarter | 47100 |