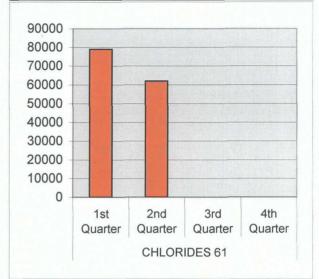

| CHLORIDES 61 | 1st Quarter | 78976 |
|--------------|-------------|-------|
|              | 2nd Quarter | 61981 |
|              | 3rd Quarter | 0     |
|              | 4th Quarter | 0     |

| FLUID LEVELS 61D | 1st Quarter 2005 | 10.6 |
|------------------|------------------|------|
|                  | 2nd Quarter      | 10.3 |
|                  | 3rd Quarter      | 0.0  |
|                  | 4th Quarter      | 0.0  |