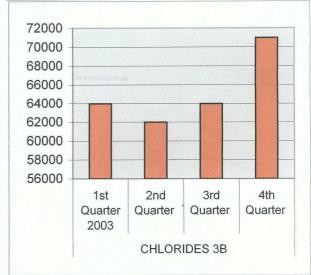

| CHLORIDES 3B | 1st Quarter 2005 | 58982 |
|--------------|------------------|-------|
|              | 2nd Quarter      | 52984 |
|              | 3rd Quarter      | 47985 |
|              | 4th Quarter      | 55300 |