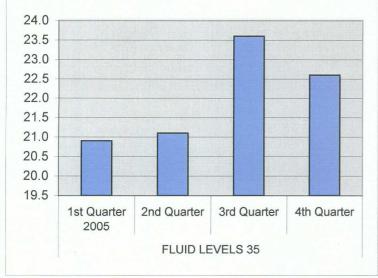

| FLUID LEVELS 35 | 1st Quarter 2005 | 20.9 |
|-----------------|------------------|------|
|                 | 2nd Quarter      | 21.1 |
|                 | 3rd Quarter      | 23.6 |
|                 | 4th Quarter      | 22.6 |