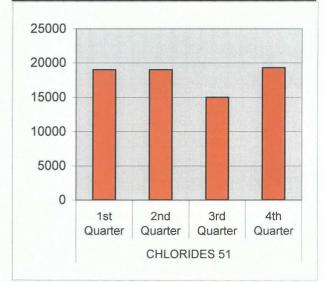

| CHLORIDES 3A | 1st Quarter | 51984 |
|--------------|-------------|-------|
|              | 2nd Quarter | 48985 |
|              | 3rd Quarter | 43986 |
|              | 4th Quarter | 50600 |

| CHLORIDES 51 | 1st Quarter | 18994 |
|--------------|-------------|-------|
|              | 2nd Quarter | 18994 |
|              | 3rd Quarter | 14995 |
|              | 4th Quarter | 19300 |