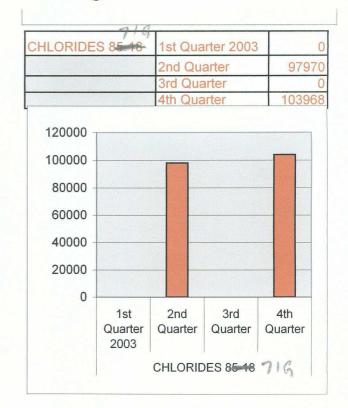

| CHLORID  | HLORIDES 71F 1st Quarter |                | arter          | 119963         |
|----------|--------------------------|----------------|----------------|----------------|
|          |                          | 2nd Qu         | arter          | 96970          |
|          |                          |                | arter          | 113965         |
|          |                          | 4th Qu         | arter          | 130000         |
| 140000   |                          |                |                |                |
| 120000 - |                          |                |                |                |
| 100000 - |                          |                |                |                |
| 80000 -  |                          |                |                |                |
| 60000    |                          |                |                |                |
| 40000    |                          |                |                |                |
| 20000 -  |                          |                |                |                |
| 0 -      |                          |                |                |                |
|          | 1st<br>Quarter           | 2nd<br>Quarter | 3rd<br>Quarter | 4th<br>Quarter |
|          |                          | CHLORII        | DES 71F        |                |