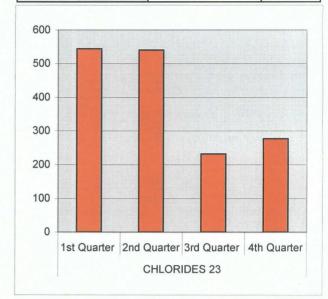

| CHLORIDES 23 | 1st Quarter | 544 |
|--------------|-------------|-----|
|              | 2nd Quarter | 540 |
|              | 3rd Quarter | 232 |
|              | 4th Quarter | 277 |

| FLUID LEVELS 30 | 1st Quarter 2005 | 16.1 |
|-----------------|------------------|------|
|                 | 2nd Quarter      | 17.0 |
|                 | 3rd Quarter      | 19.3 |
|                 | 4th Quarter      | 18.9 |