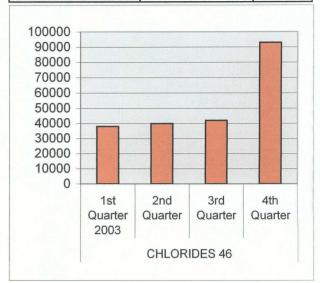

| CHLORIDES 46 | 1st Quarter | 32990 |
|--------------|-------------|-------|
|              | 2nd Quarter | 37988 |
|              | 3rd Quarter | 48985 |
|              | 4th Quarter | 33600 |

| FLUID L'EVELS 3A | 1st Quarter 2005 | 17.1 |
|------------------|------------------|------|
|                  | 2nd Quarter      | 7.1  |
|                  | 3rd Quarter      | 18.0 |
|                  | 4th Quarter      | 18.7 |