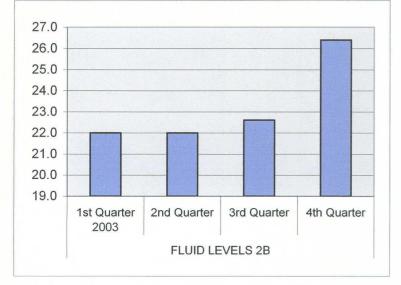

| FLUID LEVELS 2B | 1st Quarter 2005 | 14.6 |
|-----------------|------------------|------|
|                 | 2nd Quarter      | 15.1 |
|                 | 3rd Quarter      | 15.3 |
|                 | 4th Quarter      | 16.5 |