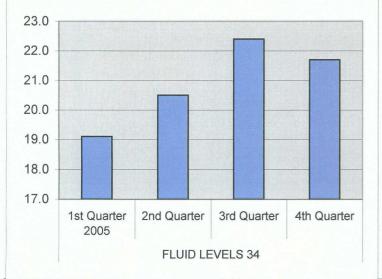

| CHLORIDES 33 | 1st Quarter | 448  |
|--------------|-------------|------|
|              | 2nd Quarter | 64   |
|              | 3rd Quarter | 216  |
|              | 4th Quarter | 47.1 |

| FLUID LEVELS 34 | 1st Quarter 2005 | 19.1 |
|-----------------|------------------|------|
|                 | 2nd Quarter      | 20.5 |
|                 | 3rd Quarter      | 22.4 |
|                 | 4th Quarter      | 21.7 |