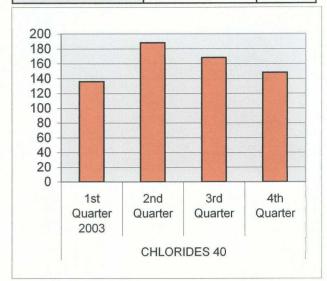

| CHLORIDES 40 | 1st Quarter | 156 |
|--------------|-------------|-----|
|              | 2nd Quarter | 480 |
|              | 3rd Quarter | 768 |
|              | 4th Quarter | 533 |

| CHLORIDES 42 | 1st Quarter | 22993 |
|--------------|-------------|-------|
|              | 2nd Quarter | 16995 |
|              | 3rd Quarter | 14995 |
|              | 4th Quarter | 22200 |