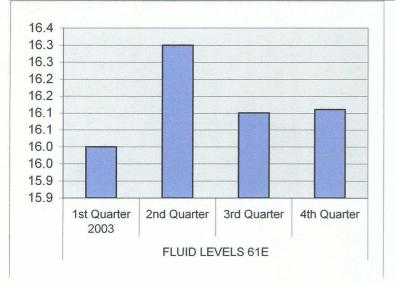

| FLUID LEVELS 61E | 1st Quarter 2005 | 10.2 |
|------------------|------------------|------|
|                  | 2nd Quarter      | 9.9  |
|                  | 3rd Quarter      | 0.0  |
|                  | 4th Quarter      | 0.0  |