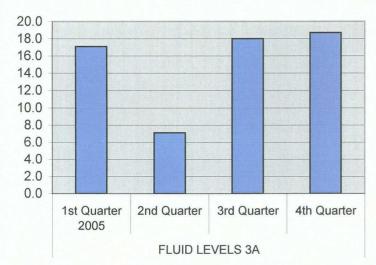

| CHLORIDES 46 | 1st Quarter | 32990 |
|--------------|-------------|-------|
|              | 2nd Quarter | 37988 |
|              | 3rd Quarter | 48985 |
|              | 4th Quarter | 33600 |

| FLUID L'EVELS 3A | 1st Quarter 2005 | 17.1 |
|------------------|------------------|------|
|                  | 2nd Quarter      | 7.1  |
|                  | 3rd Quarter      | 18.0 |
|                  | 4th Quarter      | 18.7 |