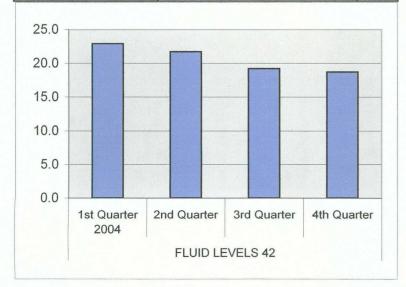

| FLUID LEVELS 42 | 1st Quarter 2005 | 19.1 |
|-----------------|------------------|------|
|                 | 2nd Quarter      | 20.1 |
|                 | 3rd Quarter      | 23.8 |
|                 | 4th Quarter      | 22.7 |