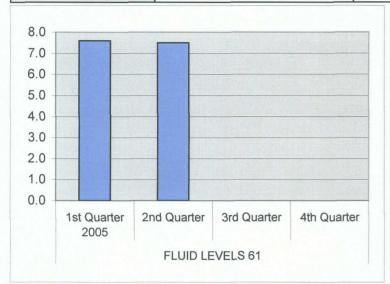

| FLUID LEVELS 61 | 1st Quarter 2005 | 7.6 |
|-----------------|------------------|-----|
|                 | 2nd Quarter      | 7.5 |
|                 | 3rd Quarter      | 0.0 |
|                 | 4th Quarter      | 0.0 |