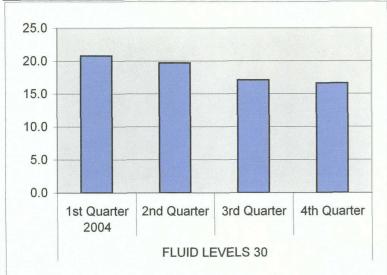

| CHLORIDES 30 | 1st Quarter | 25992 |
|--------------|-------------|-------|
|              | 2nd Quarter | 29991 |
|              | 3rd Quarter | 29991 |
|              | 4th Quarter | 22800 |

| CHLORIDES        | 1st Quarter | 0 |
|------------------|-------------|---|
|                  | 2nd Quarter | 0 |
|                  | 3rd Quarter | 0 |
| <b>"我们是我们在我们</b> | 4th Quarter | 0 |