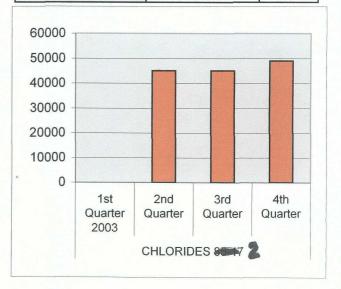

| CHLORIDES 71G | 1st Quarter | 33989 |
|---------------|-------------|-------|
|               | 2nd Quarter | 50984 |
|               | 3rd Quarter | 90972 |
|               | 4th Quarter | 54600 |

| CHLORIDES 2B | 1st Quarter | 41987 |
|--------------|-------------|-------|
|              | 2nd Quarter | 41987 |
|              | 3rd Quarter | 40987 |
|              | 4th Quarter | 47100 |