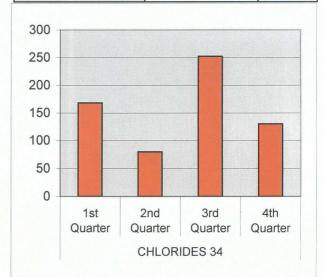

| CHLORIDES 34 | 1st Quarter | 168 |
|--------------|-------------|-----|
|              | 2nd Quarter | 80  |
|              | 3rd Quarter | 252 |
|              | 4th Quarter | 130 |

| CHLORIDES 35 | 1st Quarter | 428 |
|--------------|-------------|-----|
|              | 2nd Quarter | 388 |
|              | 3rd Quarter | 376 |
|              | 4th Quarter | 382 |