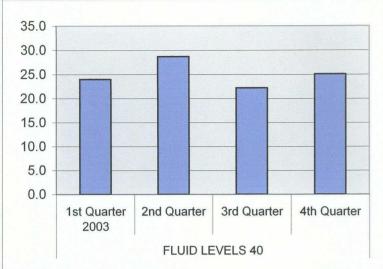

| CHLORIDES 39 | 1st Quarter | 4199 |
|--------------|-------------|------|
|              | 2nd Quarter | 0    |
|              | 3rd Quarter | 0    |
|              | 4th Quarter | 0    |

| FLUID LEVELS 40 | 1st Quarter 2005 | 19.0 |
|-----------------|------------------|------|
|                 | 2nd Quarter      | 19.1 |
|                 | 3rd Quarter      | 21.1 |
|                 | 4th Quarter      | 21.6 |