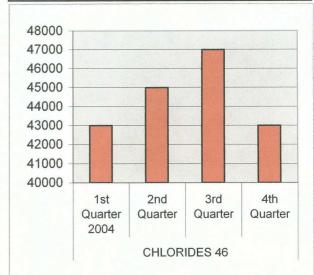

| CHLORIDES 46 | 1st Quarter | 32990 |
|--------------|-------------|-------|
|              | 2nd Quarter | 37988 |
|              | 3rd Quarter | 48985 |
|              | 4th Quarter | 33600 |

| FLUID L'EVELS 3A | 1st Quarter 2005 | 17.1 |
|------------------|------------------|------|
|                  | 2nd Quarter      | 7.1  |
|                  | 3rd Quarter      | 18.0 |
|                  | 4th Quarter      | 18.7 |