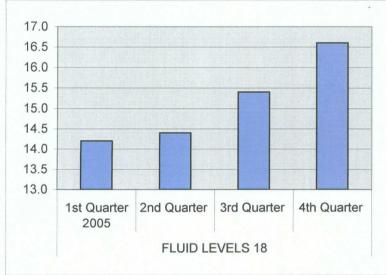

| FLUID LEVELS 18 | 1st Quarter 2005 | 14.2 |
|-----------------|------------------|------|
|                 | 2nd Quarter      | 14.4 |
|                 | 3rd Quarter      | 15.4 |
|                 | 4th Quarter      | 16.6 |