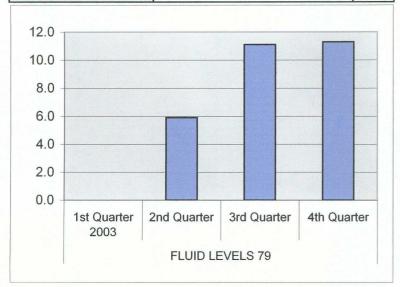

| FLUID LEVELS 71G | 1st Quarter 2005 | 23.9 |
|------------------|------------------|------|
|                  | 2nd Quarter      | 24.4 |
|                  | 3rd Quarter      | 29.0 |
|                  | 4th Quarter      | 25.9 |