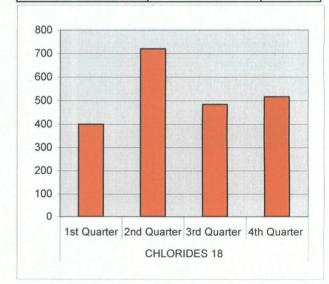

| CHLORIDES 18 | 1st Quarter | 400 |
|--------------|-------------|-----|
|              | 2nd Quarter | 720 |
|              | 3rd Quarter | 484 |
|              | 4th Quarter | 517 |

| FLUID LEVELS 23          | 1st Quarter 2005 | 18.5 |
|--------------------------|------------------|------|
|                          | 2nd Quarter      | 19.0 |
|                          | 3rd Quarter      | 21.1 |
| SECTION OF THE PROPERTY. | 4th Quarter      | 20.1 |