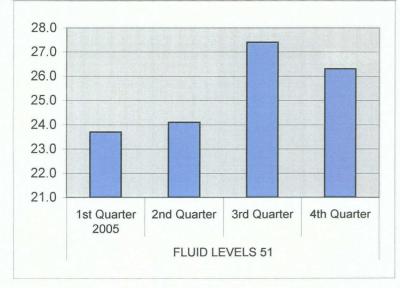

| FLUID LEVELS 51 | 1st Quarter 2005 | 23.7 |
|-----------------|------------------|------|
|                 | 2nd Quarter      | 24.1 |
|                 | 3rd Quarter      | 27.4 |
|                 | 4th Quarter      | 26.3 |