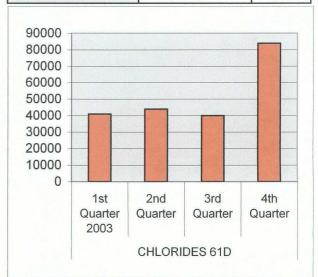

| CHLORIDES 61D | 1st Quarter | 46985 |
|---------------|-------------|-------|
|               | 2nd Quarter | 49985 |
|               | 3rd Quarter | 0     |
|               | 4th Quarter | 0     |

| CHLORIDES 61E | 1st Quarter | 50984 |  |
|---------------|-------------|-------|--|
|               | 2nd Quarter | 48985 |  |
|               | 3rd Quarter | 0     |  |
|               | 4th Quarter | 0     |  |