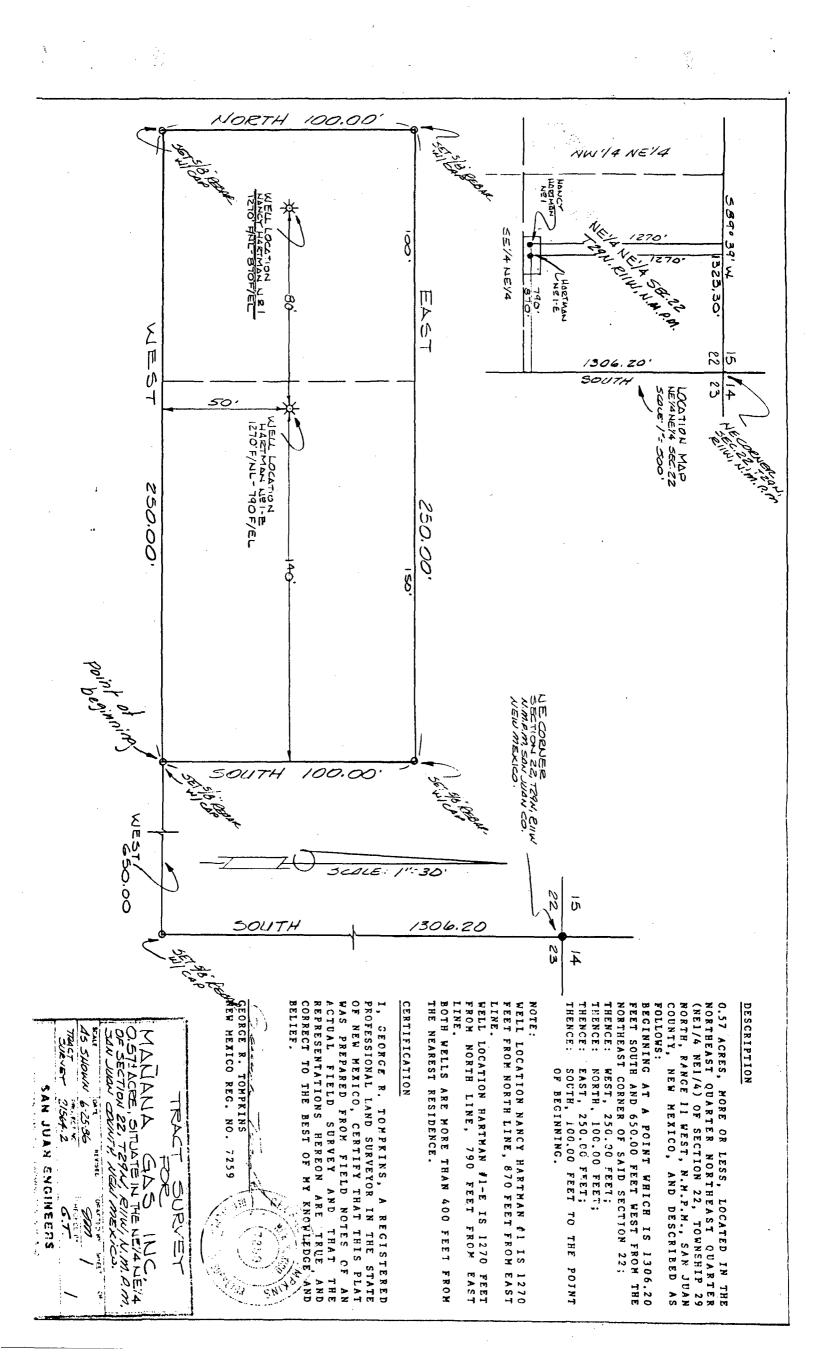

Revised application for Nonstandard Location

Manana Gas, Inc. Nancy Hartman #1, 1270' FNL, 870' FEL A=22-29N-11W, San Juan County Basin Chacra

NSC-2015 RULE-104FE) Otero Chacra Pool NEID of Section 22 160 anns del . to the

#### Gentlemen:

We hereby request a revised nonstandard location for a well to be drilled 1270 feet from the North line and 870 feet from the East line of Section 22, T29N, R11W, San Juan County, due to topographical conditions.

Any standard location in the North half of the Northeast quarter section would be located in an irrigated field or too close to residential housing and the Bloomfield High School Athletic Field.

This replaces our original April 8, 1986 application for this well location. We have moved the proposed location due to objections which had been raised by one of the off-set operators.

## WELL LOCATION AND ACREAGE DEDICATION PLAT

Superardes C-128
Effective 14-65

All distances must be from the outer boundaries of the Section. Operator Well No. MANANA GAS INC. NANCY HARTMAN Unit Letter Section Township County 22 29 NORTH 11 WEST SAN JUAN Actual Footage Location of Wells 1270 feet from the line and Ground Level Elev. Producing Formation 1. Outline the acreage dedicated to the subject well by colored pencil or hachure marks on the plat below. 2. If more than one lease is dedicated to the well, outline each and identify the ownership thereof (both as to working interest and royalty). 3. If more than one lease of different ownership is dedicated to the well, have the interests of all owners been consolidated by communitization, unitization, force-pooling. etc? If answer is "yes," type of consolidation \_ Yes If answer is "no," list the owners and tract descriptions which have actually been consolidated. (Use reverse side of this form if necessary.)\_ No allowable will be assigned to the well until all interests have been consolidated (by communitization, unitization, forced-pooling, or otherwise) or until a non-standard unit, eliminating such interests, has been approved by the Commis-CERTIFICATION I hereby certify that the Information com-60 Rue tained herein is true and complete to the best of my knowledge and belief. None Position Company Date I hereby certify that the well location on on this plat was platted from field Smy application esp HE tyjen and/or Land Surveyor George R. Tompkins Certificate No.