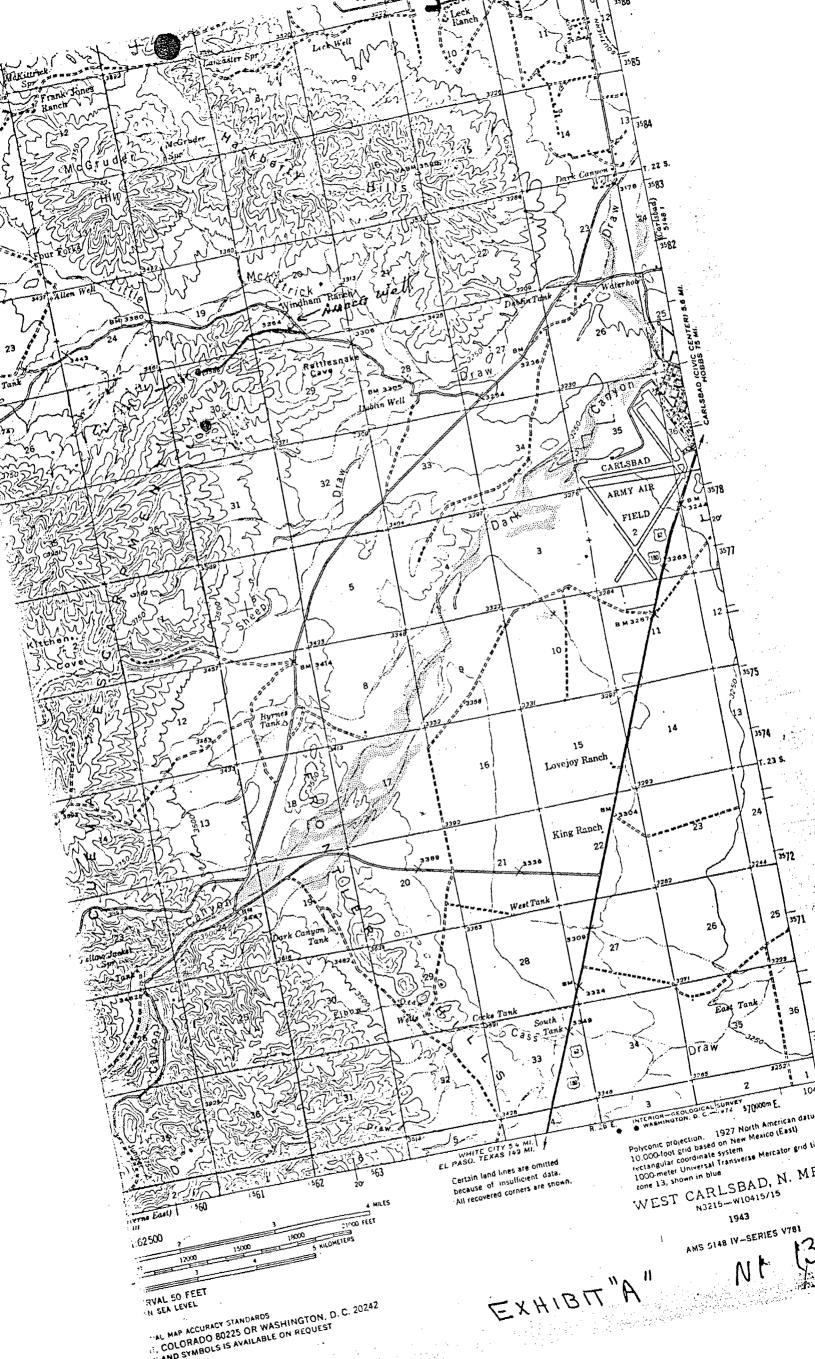

30 Acus

dedicated

SETUDIUM BIS

Dear Mr. Catanach:

Due to the topographical conditions of the location for the above named well (see attached Exhibit "A"), HNG Oil wishes to apply for a non-standard permit.

Mr. Barry Hunt with the Bureau of Land Management inspected the location on July 15, 1986, and would prefer the well be drilled as staked in order to eliminate as many cuts and disturbances to the land as possible.