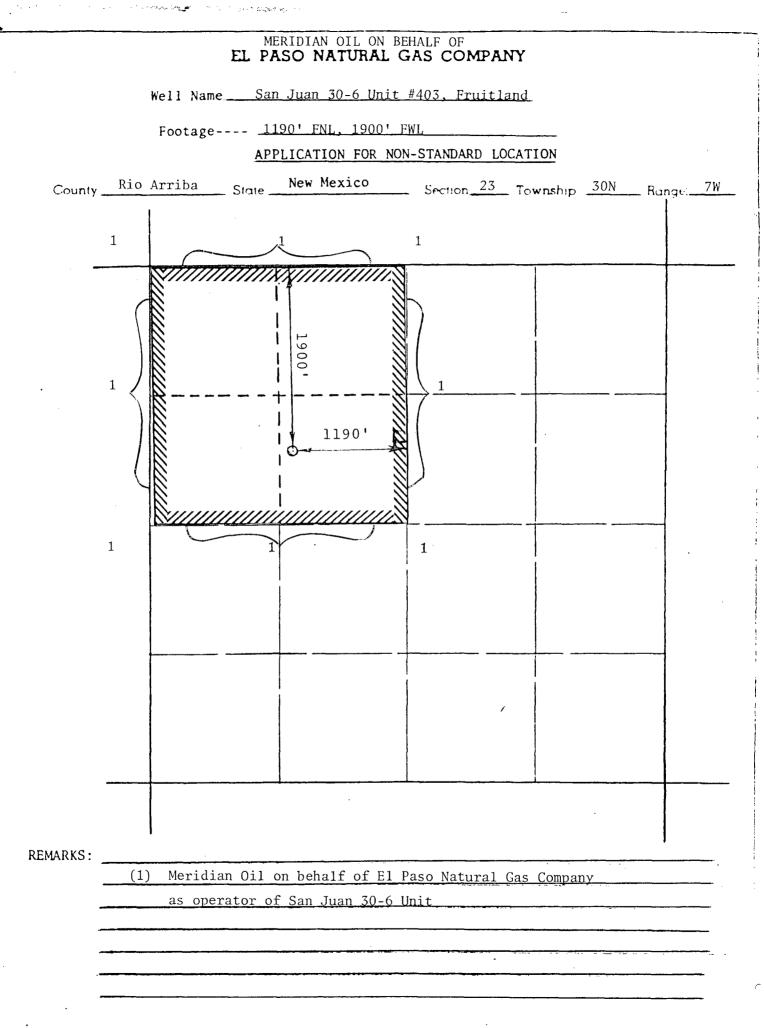

This is a request for administrative approval for an unorthodox gas well location in the Undesignated Fruitland Pool.

It is intended to locate the Meridian Oil Inc.'s San Juan 30-6 Unit #403 at 1190' from the North line and 1900' from the West line of Section 23, T-30-N, R-7-W, Rio Arriba County, New Mexico.

Extremely rough terrain in the form of steep cliffs makes it impossible to build an orthodox location in the northwest quarter of this section.

Meridian Oil Inc. is operator of offsetting leases.

Plats showing the proposed well location and the terrain in Section 23, along with an ownership plat, are attached.