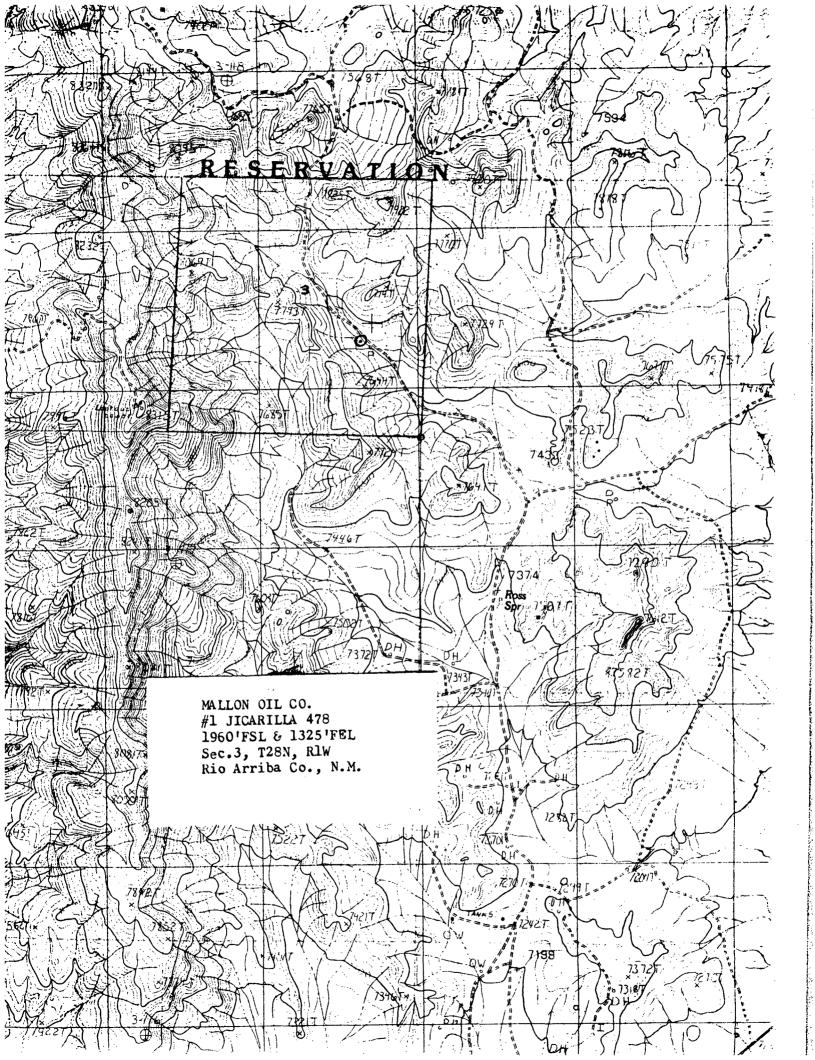

RE: Request for Administrative Approval of an Unorthodox Location

Jicarilla 478 #1 Well Section 3-T28N-R1W

Rio Arriba County, New Mexico Boulder Mancos Extension

## Gentlemen:

We request administrative approval of an unorthodox location for our Jicarilla 478 #1 Gallup formation oil well, located 1960' FSL and 1325' FEL, Section 3, Township 28 North, Range 1 West, Rio Arriba County, New Mexico. This well staking is 505 feet too close to the line separating the NWSE and NESE portions of Section 3, Township 28 North, Range 1 West. You will note from the enclosed topographic map that there is no other area for an economically buildable location in this quarter section due to the rough topography.

Also enclosed is a lease map indicating Mallon Oil Company as the Operator of all surrounding 80 acre tracts, by virtue of a Farmout Agreement with Union Oil Company of California, with the exception of the 80 acre unleased (open) tract directly to the the east of this well staking. As evidenced by this lease map, there is no need to obtain waivers from the the offset owners.