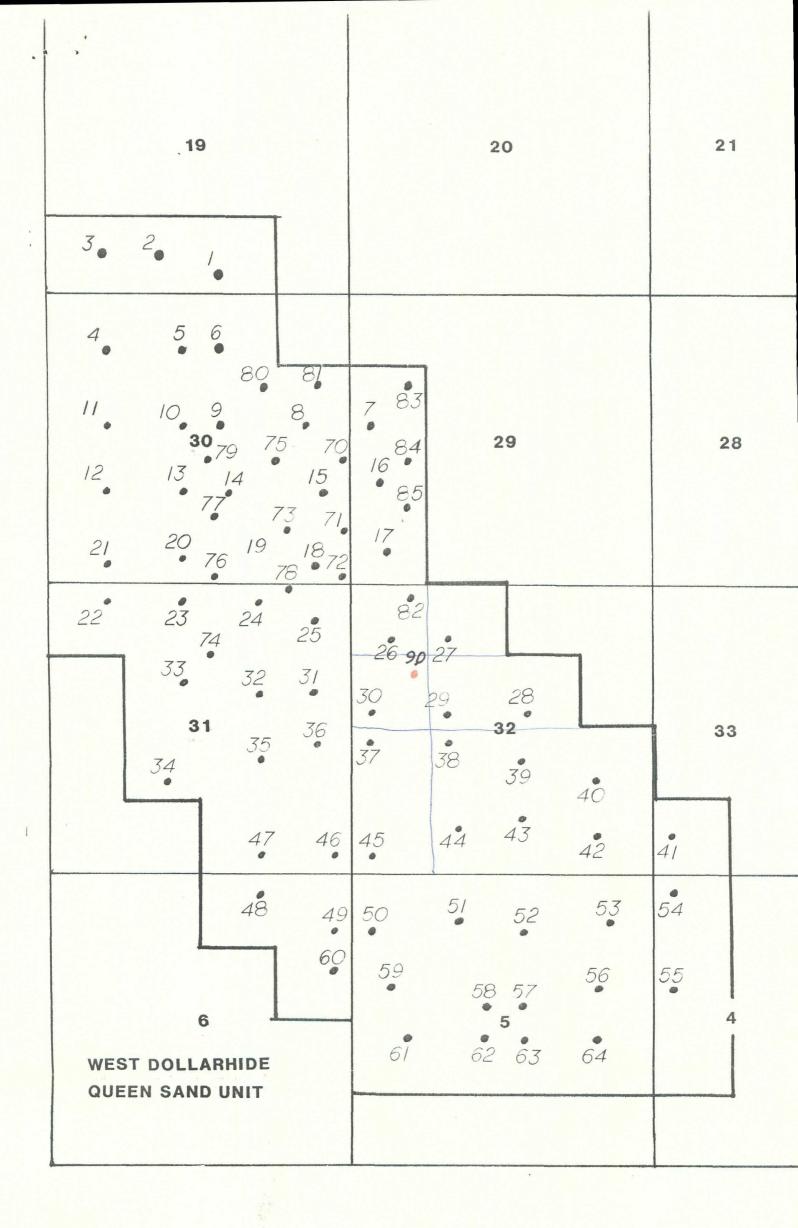

West Dollarhido Overn Sand Unit Well No. 90

40 Acus dod Sw/4 NW/4 Fect 32

SW/4 NW/4 red

e: Unorthodox Location

WDQSU 3₽-90

1700' FNL 1050' FWL, Sec. 32 T-24-S, R-38-E, Lea County, New Mexico

Gentlemen:

This letter shall serve as our request to have the unorthodox location described above approved by your office.

On the attached plat, you will note our location lies within the unit boundaries of the West Dollarhide Queen Sand Unit. We are requesting approval of this location because it will allow us to establish a more efficient waterflood pattern within the unit.