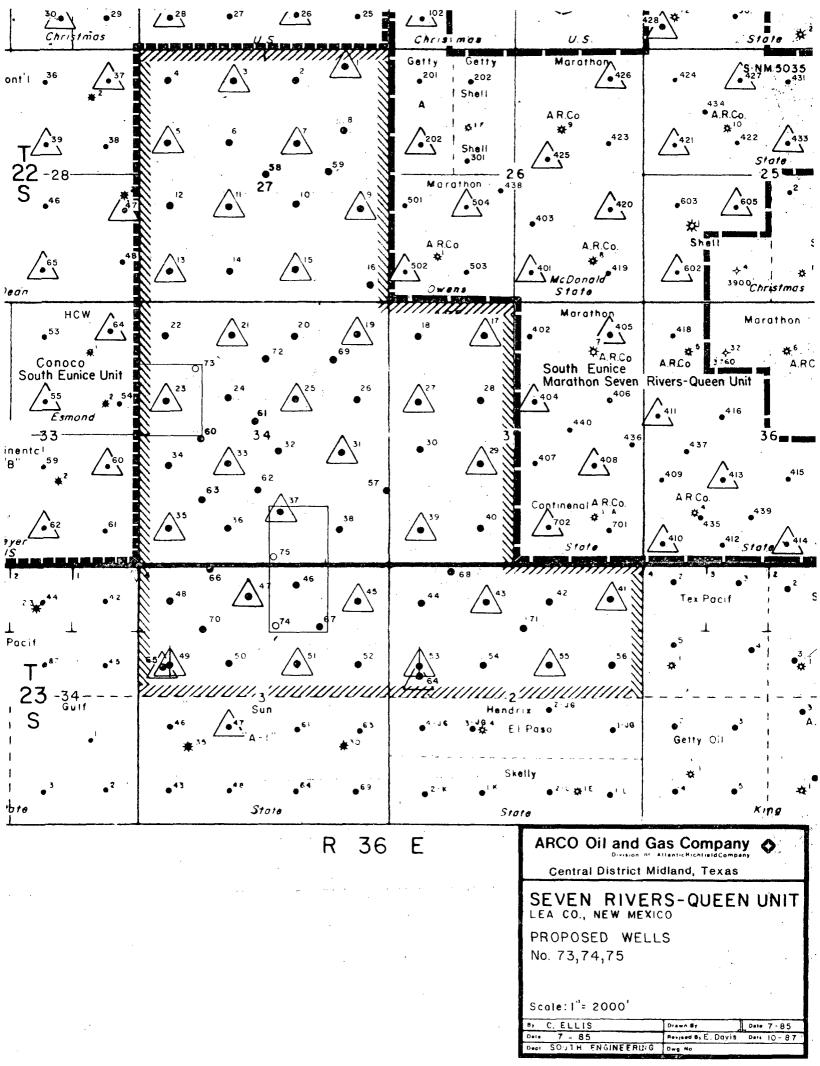

ARCO 0il and Gas Company respectfully requests administrative approval to drill its Seven Rivers Queen Unit No. 74, a proposed producing well in an active waterflooding unit, at an unorthodox location of 1210' FNL & 2390' FEL, Section 3, Township 23 South, Range 36 East, Lea County, New Mexico. The well is to be drilled to a TD of 3880' to test the Seven Rivers and Queen formations. In ARCO's opinion, completion of the well at the proposed location will provide an efficient production and injection pattern within a secondary recovery project. This well is expected to recover unswept oil by increasing the amount of floodable pay and by increasing the injection efficiency due to increased continuity. The proration units which offset this proposed well are all within the Seven Rivers Queen Unit and, therefore, no offset operators are to be notified of this request. Attached is a plat showing the Seven Rivers Queen Unit and the proposed well's location.

|                                                                           |                                                           |                                        |                                             | he outer boundaries of                                                                                          |                            |                                                                                                                     |                                 |                                                              |
|---------------------------------------------------------------------------|-----------------------------------------------------------|----------------------------------------|---------------------------------------------|-----------------------------------------------------------------------------------------------------------------|----------------------------|---------------------------------------------------------------------------------------------------------------------|---------------------------------|--------------------------------------------------------------|
| perator<br>Arco Oil                                                       | l & Cas                                                   |                                        | Lea                                         | seven Rivers                                                                                                    | Queen III                  | nit                                                                                                                 | Well Nc.                        | 74                                                           |
| nit Letter Sec                                                            |                                                           | Township                               |                                             | Range                                                                                                           | County                     |                                                                                                                     | ·····                           |                                                              |
| В                                                                         | 3                                                         | 23 Sout                                | h                                           | 36 East                                                                                                         |                            | Lea                                                                                                                 |                                 |                                                              |
| tual Footage Location                                                     | of Well:                                                  |                                        |                                             |                                                                                                                 |                            |                                                                                                                     |                                 | ······                                                       |
|                                                                           |                                                           | ······································ | ine and                                     |                                                                                                                 | et from the                | East                                                                                                                | line                            |                                                              |
| ound Level Elev.<br>3493.4                                                | Producing For<br>Seven R                                  | ivers/ Quee                            | n   Poo                                     | Langlie Matt                                                                                                    | ix                         |                                                                                                                     | edicated Acreac                 |                                                              |
| 1. Outline the ac                                                         | <u>i</u>                                                  |                                        |                                             |                                                                                                                 |                            |                                                                                                                     |                                 | Acres                                                        |
| <ol> <li>If more than interest and ro</li> <li>If more than or</li> </ol> | yulty).<br>ne lease of d                                  | ifferent own <b>ers</b>                | hip is dedi                                 | cated to the well,                                                                                              |                            |                                                                                                                     |                                 | 0                                                            |
| X Yes<br>If answer is "<br>this form if new<br>No allowable w             | No If an<br>no,'' list the<br>cessary.)<br>vill be assign | owners and trac<br>ed to the well u    | type of co<br>ct descripti<br>ntil all inte | nsolidation <u>I</u> r<br>nsolidation <u>I</u> r<br>ons which have a<br>erests have been<br>it, eliminating suc | ctually bee<br>consolidate | en consolidat<br>ed (by comm                                                                                        | unitization, u                  | initization,                                                 |
| Paı<br>Seven Riveı                                                        | t of<br>s Queen Un                                        | nit 74 %                               | 330 <b>*</b>                                | 1980'<br>1250'<br>2390'<br>67 1 1415                                                                            |                            | I hereby centrained hereit<br>best of my I<br>Warne<br>Cindy W<br>Position<br>Enginee<br>Company<br>ARCO Oi<br>Date | r<br>1 & Gas Co                 | ormation con-<br>mplete to the<br>elief.                     |
| 23                                                                        | 1                                                         | SECTION 3                              |                                             | ł                                                                                                               | ]                          | 10-26-8                                                                                                             | 7                               |                                                              |
|                                                                           | Range                                                     | 36 East                                | REGISTERED<br>AND 23                        | ND SURVEY OR<br>NO 676<br>W MEXICO<br>HN W. WES                                                                 |                            | shown on th<br>notes of ac<br>under my su<br>is true and<br>knowledge c<br>Date Surveyed<br>Octob                   | er 21, 198<br>Difessional Engin | ted from field<br>ide by me or<br>hat the some<br>best of my |
| 330 660 90                                                                | 1<br>1320 1650 195                                        | 0 2310 2640                            | 2000                                        | 1 1500 1000 1                                                                                                   |                            | Certificate No                                                                                                      | JOHN W. WES<br>RONALD J. EIE    |                                                              |