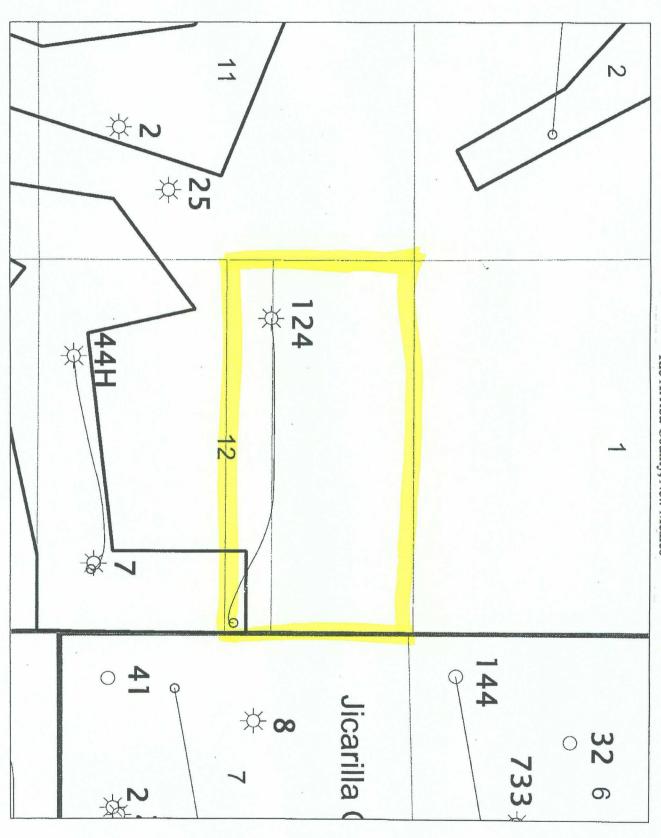

Exhibit A is a copy of the original approved Form C-102 for the well.

**Exhibit B** is a plat which shows the subject area and the 320-acre spacing unit/project area comprised of the N/2 of Section 12. The project area is comprised of a single federal lease in which Energen Resources Inc. and Black Hills own the working interest. Black Hills is the operator and the only working interest owner in the offsetting tract to the south of this unorthodox location. Accordingly, there are no affected persons to whom notice of this application must be provided pursuant to Division Rule 1210.A(2). Enclosed in is a proposed administrative order of the Division granting this application. This draft order is also being transmitted to the Division by e-mail.