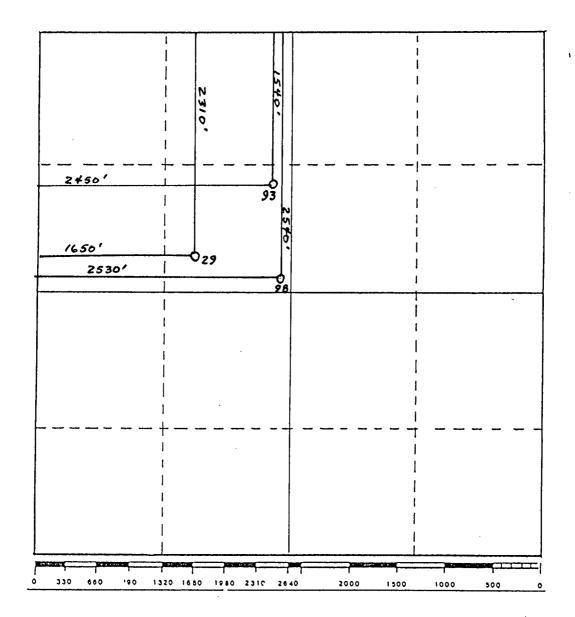

Re: Unorthodox Location

WDQSU 32-98

2540' FNL 2530' FWL, Sec. 32

T-24-S, R-38-E, Lea County, New Mexico

## Gentlemen:

This letter shall serve as our request to have the unorthodox location described above approved by your office.

On the attached plat, you will note our location lies within the unit boundaries of the West Dollarhide Queen Sand Unit. We are requesting approval of this location because it will allow us to establish a more efficient waterflood pattern within the unit.

Locations: #29: 2310' FNL 1650' FWL, #93: 1540' FNL 2450' FWL, #98: 2540' FNL

2530' FWL

| . 24 | 19                                                                                                                                                                                                                                                                                                                                                                                                                                                                                                                                                                                                                                                                                                                                                                                                                                                                                                                                                                                                                                                                                                                                                                                                                                                                                                                                        | R-38-E                           | 20               | 21                |
|------|-------------------------------------------------------------------------------------------------------------------------------------------------------------------------------------------------------------------------------------------------------------------------------------------------------------------------------------------------------------------------------------------------------------------------------------------------------------------------------------------------------------------------------------------------------------------------------------------------------------------------------------------------------------------------------------------------------------------------------------------------------------------------------------------------------------------------------------------------------------------------------------------------------------------------------------------------------------------------------------------------------------------------------------------------------------------------------------------------------------------------------------------------------------------------------------------------------------------------------------------------------------------------------------------------------------------------------------------|----------------------------------|------------------|-------------------|
|      | . 3 2                                                                                                                                                                                                                                                                                                                                                                                                                                                                                                                                                                                                                                                                                                                                                                                                                                                                                                                                                                                                                                                                                                                                                                                                                                                                                                                                     |                                  |                  | T<br>24<br>-<br>S |
| 25   | 109<br>109<br>110<br>103<br>30                                                                                                                                                                                                                                                                                                                                                                                                                                                                                                                                                                                                                                                                                                                                                                                                                                                                                                                                                                                                                                                                                                                                                                                                                                                                                                            |                                  | 29               | 28                |
|      | 104 77 73 71<br>104 77 73 75<br>104 77 73 71                                                                                                                                                                                                                                                                                                                                                                                                                                                                                                                                                                                                                                                                                                                                                                                                                                                                                                                                                                                                                                                                                                                                                                                                                                                                                              |                                  |                  |                   |
| 36   | 74 86 88 31 32 32 33 32 32 33 32 33 32 33 32 33 32 33 32 33 32 33 32 33 32 33 32 33 32 33 32 33 32 33 32 33 32 33 32 33 32 33 32 33 32 33 32 33 32 33 32 33 32 33 32 33 32 33 32 33 32 33 32 33 32 33 32 33 32 33 32 33 32 33 32 33 32 33 32 33 32 33 32 33 32 33 32 33 32 33 32 33 32 33 32 33 32 33 32 33 32 33 32 33 32 33 32 33 32 33 32 33 32 33 32 33 32 33 32 33 32 33 32 33 32 33 32 33 32 33 32 33 32 33 32 33 32 33 32 33 32 33 32 33 32 33 32 33 32 33 32 33 32 33 32 33 32 33 32 33 32 33 32 33 32 33 32 33 32 33 32 33 32 33 32 33 32 33 32 33 32 33 32 33 32 33 32 33 32 33 32 33 32 33 32 33 32 33 32 33 32 33 32 33 32 33 32 33 32 33 32 33 32 33 32 33 32 33 32 33 32 33 32 33 32 33 32 33 32 33 32 33 32 33 32 33 32 33 32 33 32 33 32 33 32 33 32 33 32 33 32 33 32 33 32 33 32 33 32 33 32 33 32 33 32 33 32 33 32 33 32 33 32 33 32 33 32 33 32 33 32 33 32 33 32 33 32 33 32 33 32 33 32 33 32 33 32 33 32 33 32 33 32 33 32 33 32 33 32 33 32 33 32 33 32 33 32 33 32 33 32 33 32 33 32 33 32 33 32 33 32 33 32 33 32 33 32 33 32 33 32 33 32 33 32 33 32 33 32 33 32 33 32 33 32 33 32 33 32 33 32 33 32 33 32 33 32 33 32 33 32 33 32 33 32 33 32 33 32 33 32 33 32 33 32 33 32 33 32 33 32 33 32 33 32 33 32 33 32 33 32 33 32 33 32 33 32 33 32 33 32 33 32 33 32 33 32 33 32 33 32 33 32 33 32 33 32 33 32 32 | 82<br>90<br>93<br>93<br>93       | 32<br>I          | 33                |
|      | 34 35 26, 36 4<br>26, 35 26, 36 4<br>100 92                                                                                                                                                                                                                                                                                                                                                                                                                                                                                                                                                                                                                                                                                                                                                                                                                                                                                                                                                                                                                                                                                                                                                                                                                                                                                               | 91 89                            |                  | 41                |
| . 1  | 60                                                                                                                                                                                                                                                                                                                                                                                                                                                                                                                                                                                                                                                                                                                                                                                                                                                                                                                                                                                                                                                                                                                                                                                                                                                                                                                                        | \$50 \$51 \$52<br>\$59 \$58 \$57 | 553<br>656<br>64 | 55   T   25   S   |
|      | Scale 1 Mile                                                                                                                                                                                                                                                                                                                                                                                                                                                                                                                                                                                                                                                                                                                                                                                                                                                                                                                                                                                                                                                                                                                                                                                                                                                                                                                              |                                  |                  | S                 |