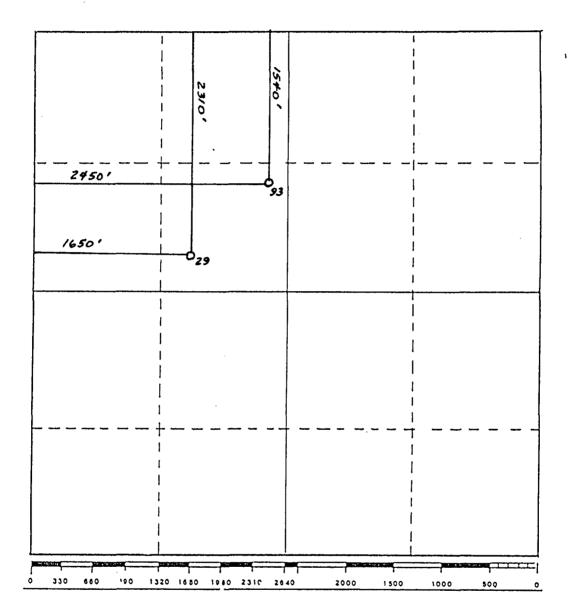

NSL-2440 RULE-104 F(Z) West Dollarkid Queen Sand Unit Well 16. 93 Dollarkids Queen Pool 40 Ace ded. SEN NWN Section 32

Re: Unorthodox Location WDQSU 3€-93

1540' FNL 2450' FWL, Sec. 32

T24S, R38E, Lea County, New Mexico

Locations: #29: 2310' FNL 1650' FWL, #93: 1540' FNL 2450' FWL

| •                                                                                                                                       |                                                                                             |             |
|-----------------------------------------------------------------------------------------------------------------------------------------|---------------------------------------------------------------------------------------------|-------------|
| .19                                                                                                                                     | 20                                                                                          | 21          |
| 30 20 6                                                                                                                                 |                                                                                             |             |
| 4. 5. 6                                                                                                                                 | 1 83                                                                                        |             |
| 11 9 8 8 9 8 12 13 79 14 15 15 17 73 75 76 17 18 18 18 18 18 18 18 18 18 18 18 18 18                                                    | 7<br>84 29                                                                                  | 28          |
| 21 20 19 18 7                                                                                                                           | 8,5<br>1<br>17<br>2                                                                         |             |
| 22 23 74 0 25<br>22 23 86                                                                                                               | .82<br>26 27                                                                                | f           |
| 80 8<br>11 9 8 8<br>12 13 79 4 15<br>77 73 7<br>21 20 76 9 18 7<br>21 20 76 9 18 7<br>22 23 24 25<br>23 32 8731<br>31 94 94<br>34 35 36 | \$ .90 \( \theta 93 \) \( \frac{30}{9} \) .95 \( \frac{29}{9} \) \( \frac{2}{37} \) 38  .39 | 33          |
| .92<br>47 46                                                                                                                            | .91 .89 .40<br>.95 .44 .43 .42                                                              | <b>₫</b> I  |
| 48 49                                                                                                                                   | 50 <sup>51</sup> 52 53                                                                      | 94          |
| 60                                                                                                                                      | 59<br>58 57<br>50<br>64                                                                     | <b>⊙</b> 55 |
| WEST DOLLARHIDE QUEEN SAND UNIT                                                                                                         | 61 62 63 64                                                                                 |             |