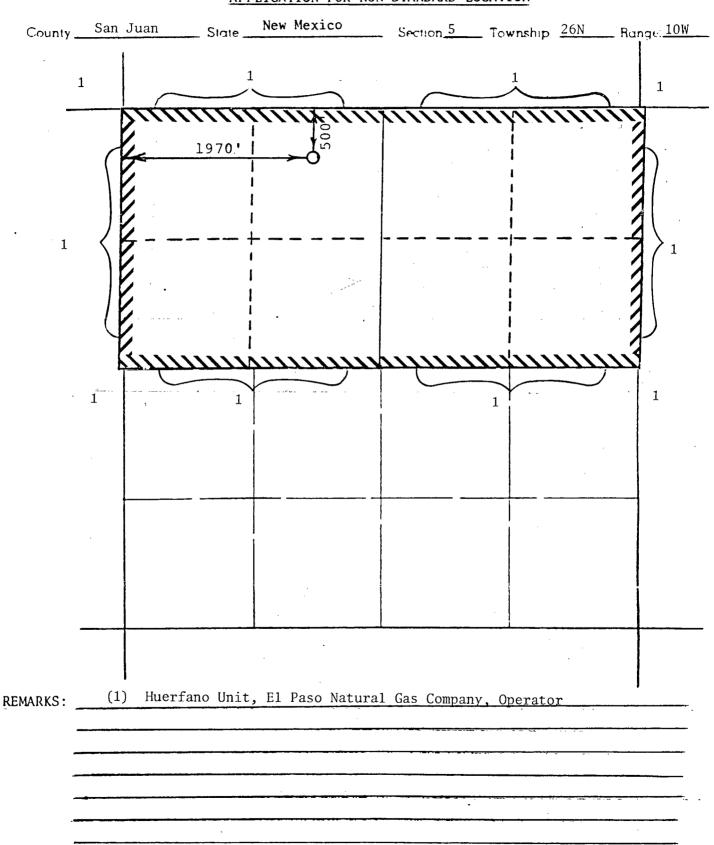

This is a request for administrative approval for an unorthodox gas well location in the Angel Peak Gallup/Basin Dakota Pool.

It is intended to locate El Paso Natural Gas Company's Huerfano Unit #287 at 500' from the North line and 1970' from the West line of Section 5, T-26-N, R-10-W, San Juan County, New Mexico.

## MERIDIAN OIL INC.

Well Name Huerfano Unit No. 287

Angel Peak Gallup/Basin Dakota

Footage--- 500'FNL, 1970'FWL

#### APPLICATION FOR NON-STANDARD LOCATION

| County   | San J | uan | State _ | New Mexico                              |           | Section 5 | _ Township | 26N      | _ Range | 10W |
|----------|-------|-----|---------|-----------------------------------------|-----------|-----------|------------|----------|---------|-----|
|          |       |     | 1       |                                         |           |           |            | -        |         |     |
| 1        |       |     | 1970'   | 2005                                    | Thursday. | ) 1       |            |          |         | :   |
|          |       |     |         | <br> <br> <br> <br> <br> <br> <br> <br> | EC        | 5         |            | <u>-</u> |         |     |
| 1        |       |     |         | <br>                                    |           | 1         |            | ·        | -       |     |
| REMARKS: |       |     |         | 1 Paso Natura                           |           | Company - | Operator   |          |         |     |
|          |       |     |         |                                         |           |           |            |          |         |     |