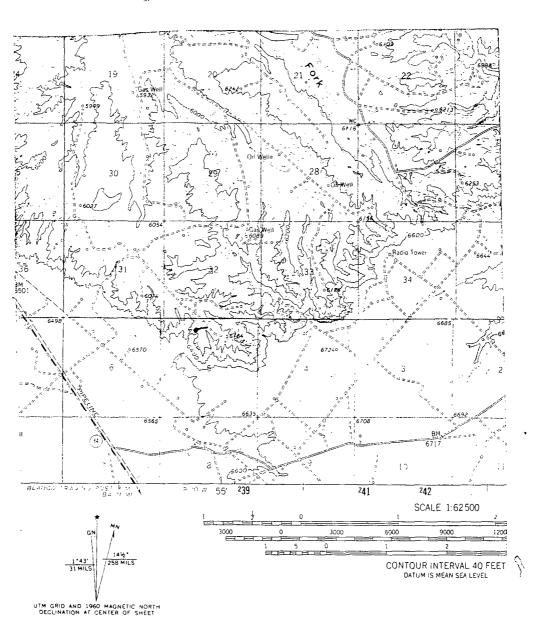

This is a request for administrative approval for an unorthodox gas well location in the Angel Peak Gallup/Basin Dakota Pool.

It is intended to locate El Paso Natural Gas Company's Huerfano Unit #287 at 500' from the North line and 1970' from the West line of Section 5, T-26-N, R-10-W, San Juan County, New Mexico.

Extremely rough terrain in the form of steep cliffs makes it impossible to build an orthodox location in the northwest quarter of this section.

El Paso Natural Gas Company is the Unit Operator of all offset wells.

Plats showing the proposed well location and the terrain in Section 5, along with an ownership plat, are attached.

Sincerely yours,

C. A. Rector

encl.