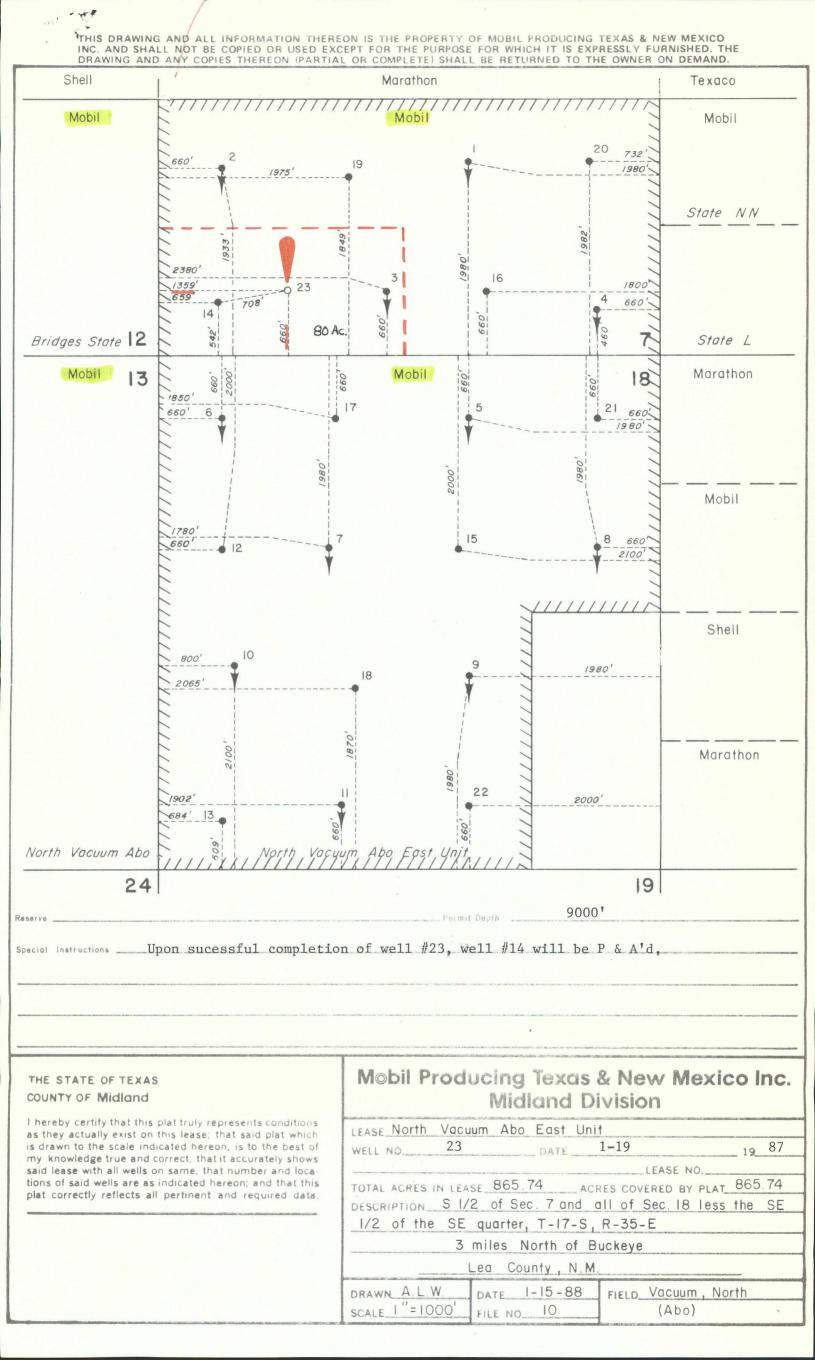

Well #23 is located as follows:

1359' from the west line and 660' from the south line of Section 7, T-17-S, R-35-E, Lea County, New Mexico.

Well #14, in the SW quarter of the SW quarter of Section 7, is an uneconomical producer, which is providing inadequate drainage for a prime five spot pattern. In order to complete an efficient production and injection pattern, it is MPTM's intention to drill the subject well and, upon its successful completion, to shut-in well #14.

## OIL CONSERVATION DIVISION

P. 0. 80X 2088 SANTA FE. NEW MEXICO 87501

and the second secon

Form C-102 Revised 10-1-78

| erolor                                                              |                                                                                                                 |                                                                                                  | Lee                                                 | he outer boundaries a                                                             |                                                   | Well No.                                                                                                                                                                |
|---------------------------------------------------------------------|-----------------------------------------------------------------------------------------------------------------|--------------------------------------------------------------------------------------------------|-----------------------------------------------------|-----------------------------------------------------------------------------------|---------------------------------------------------|-------------------------------------------------------------------------------------------------------------------------------------------------------------------------|
|                                                                     | LORATION AND                                                                                                    | PRODUCING U                                                                                      | .s. N                                               | ORTH VACUUM                                                                       | ABO EAST UNIT                                     | 23                                                                                                                                                                      |
| it Letter                                                           | Section                                                                                                         | Township                                                                                         |                                                     | Range                                                                             | County                                            |                                                                                                                                                                         |
| N                                                                   | 7                                                                                                               | 17-                                                                                              | ·S                                                  | 35-E                                                                              | LEA                                               |                                                                                                                                                                         |
| ual Fostage La                                                      | ocation of Well:                                                                                                |                                                                                                  |                                                     |                                                                                   |                                                   |                                                                                                                                                                         |
| 1                                                                   | feet from the                                                                                                   | ر این ای او از                                                                                   | line and                                            |                                                                                   | et from the                                       | line                                                                                                                                                                    |
| und Level Elev                                                      | . Producing I                                                                                                   | Formation                                                                                        | Poo                                                 |                                                                                   |                                                   | Dedicated Acreage:                                                                                                                                                      |
| - r                                                                 |                                                                                                                 | Abo                                                                                              |                                                     | Vacuum, No                                                                        | orth                                              | 2 Wells - 80 Acres                                                                                                                                                      |
| 2. If more (<br>interest o                                          | than one lease in and royalty).                                                                                 | is dedicated to                                                                                  | o the well, ou                                      | tline each and id                                                                 | entify the owner                                  | s on the plat below.<br>ship thereof (both as to working                                                                                                                |
| dated by<br>Yes<br>If answer<br>this form<br>No allows<br>forcad-po | communitization,<br>No If<br>is "no," list th<br>if necessary.)<br>able will be ansigned<br>oling, or otherwise | , unitization, for<br>answer is "yea<br>e owners and t<br>gned to the well<br>be) or until a por | rce-pooling. e<br>s," type of con<br>ract descripti | ntc?<br>asolidation<br>ons which have a<br>prests have been<br>it. eliminating su | consolidated (b                                   | sts of all owners been consoli-<br>nsolidated. (Use reverse side of<br>y communitization, unitization,<br>s been approved by the Division.<br>cing Texas & New Mexico I |
| A11 w                                                               | vells in the                                                                                                    | quarter - q                                                                                      | juarter are                                         | I I                                                                               | 7                                                 | CERTIFICATION                                                                                                                                                           |
| Actual lease line for irregular section                             |                                                                                                                 | T-17-S                                                                                           | R-35-E                                              |                                                                                   | Nem<br>Envi<br>Post<br>Mobi<br>Com<br>and<br>Date | ronmental & Regulatory Mg<br>uon<br>1 Producing Tx. & N.M. Iy<br>pany c/o Mobil Exploration<br>Producing U.S. Inc.                                                      |
|                                                                     |                                                                                                                 |                                                                                                  |                                                     |                                                                                   | Date                                              | Surveyed<br>114314 11, 1988                                                                                                                                             |