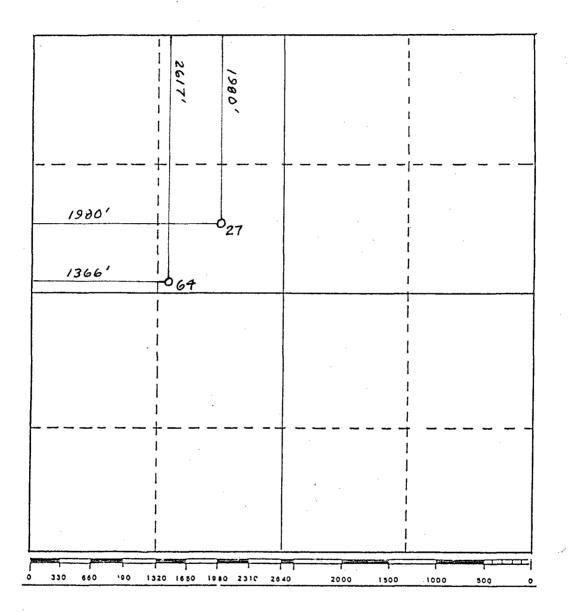

Gentlemen:

This letter shall serve as our request to have the following unorthodox locations approved by your office.

Skelly Penrose B Unit #64: 2617 FNL 1366' FWL, Section-5 Skelly-Penrose-B-Unit-#65: 1357' FNL 15' FWL, Section 4 Skelly Penros B Unit # 65

## WELL LOCATION PLAT

Operator: <u>SIRGO-COLLIER, INC.</u> Lease: <u>Skelly Penrose B Unit</u> Unit Letter: <u>E</u> Section: <u>5</u> Township: <u>37-E</u> Range: <u>37-E</u> County: <u>Lea</u> Locations: #27: 1980 FNL 1980 FWL, #64: 2617 FNL 1366 FWL