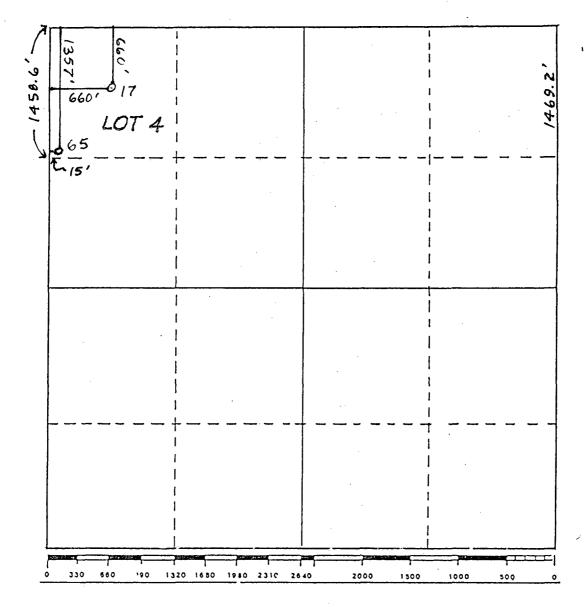

Gentlemen:

This letter shall serve as our request to have the following unorthodox locations approved by your office.

Skelly Penrose B Unit #64: 2617 FNL 1366' FWL, Section-5 Skelly-Penrose-B-Unit-#65: 1357' FNL 15' FWL, Section 4 Skelly Penros B Unit # 65

ť

WELL LOCATION PLAT

Operator: <u>SIRGO-COLLIER, INC.</u> Lease: <u>Skelly Penrose B Unit</u> Unit Letter: <u>D</u> Section: <u>4</u> Township: <u>23-S</u> Range: <u>37-E</u> County: <u>Lea</u> Locations: <u>#17: 660 FNL 660 FWL, #65: 1357 FNL 15 FWL</u>