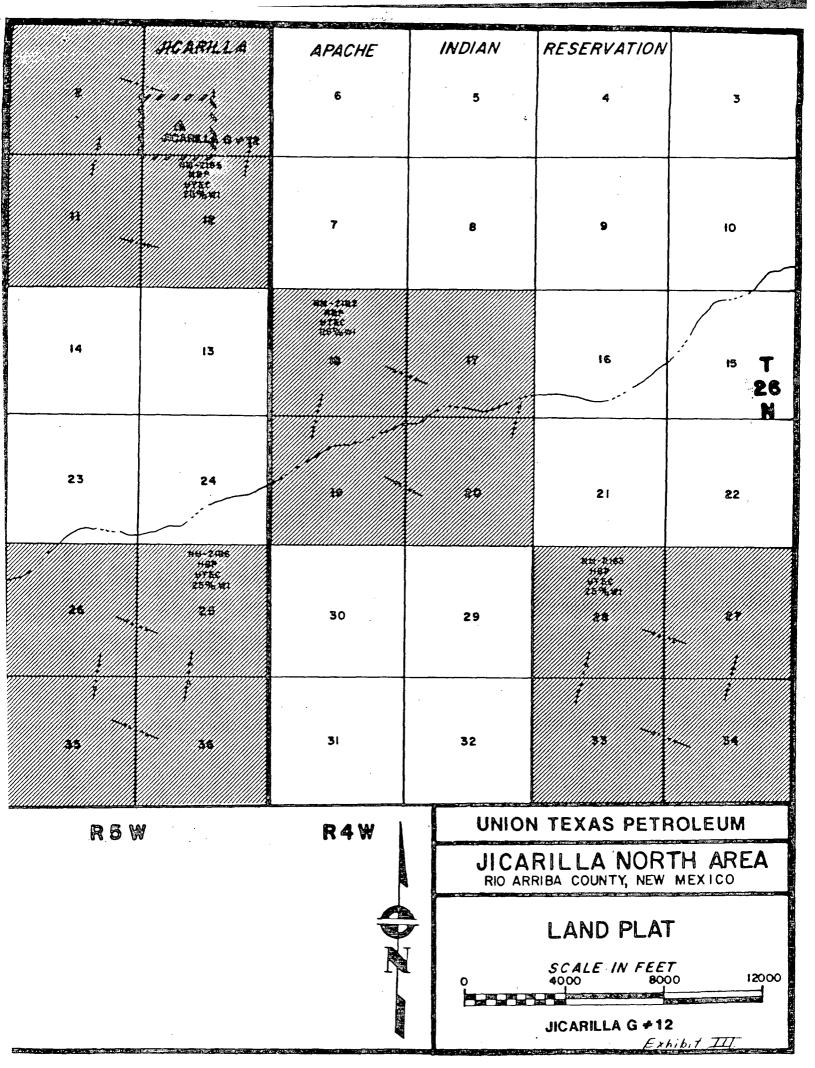

Re: Uncrthodox Location Jicarilla G #12 885' FSL & 2465' FWL Section 1, T26N-R5W Rio Arriba County, NM Dual Completion
The SW/4 of Daid
Section 1 Should be dedicated to
the Tapacito Pictorial Clyfs
and BS Mesa Gaelup Rooks

Dear Mr. LeMay:

Union Texas Petroleum requests administrative approval of an unorthodox location for a Tapacito Pictured Cliffs/BS Mesa Gallup dual completion. The basis for our request is for topographic reasons and the proximity of existing pipelines.

### STATE OF NEW 線器減口 ENERGY AND MINERALS DESCRIMENT

Form C-102 Revised 10-1-79

P. O. BOX 2088

SANTA FE, NEW MEXICO 37501

|                                                                                                                                                                                    |                                              | All distanc   | es must be from th | e outer bounderles | of the Section | n.                   | · · · · · · · · · · · · · · · · · · · |  |
|------------------------------------------------------------------------------------------------------------------------------------------------------------------------------------|----------------------------------------------|---------------|--------------------|--------------------|----------------|----------------------|---------------------------------------|--|
| Operator Luase Well No.                                                                                                                                                            |                                              |               |                    |                    |                |                      |                                       |  |
| UNION                                                                                                                                                                              | TEXAS TETRO                                  | LEUM          |                    | JICÀRII            | LA "G"         |                      | 12                                    |  |
| Unit Letter                                                                                                                                                                        |                                              |               |                    | Range              | County         |                      |                                       |  |
| N                                                                                                                                                                                  | 3                                            | ;             | 26N                | 5W                 |                | Rio Arriba           |                                       |  |
| Actual Foologe Location of Weller                                                                                                                                                  |                                              |               |                    |                    |                |                      |                                       |  |
| 885                                                                                                                                                                                | leet from the So                             | uth           | line and 2         | .465               | lect from the  | West                 | line                                  |  |
| Ground Level Elev.                                                                                                                                                                 | Producting For                               |               | Pool               |                    |                |                      | sted Acreoger                         |  |
| 7338                                                                                                                                                                               | Picture                                      | d Cliffs      | s/Gall <b>u</b> p  | Tapacito           | )/ BS M        | esa SW/              | 4 160.84 Acres                        |  |
|                                                                                                                                                                                    |                                              |               | 1 11 1             | a_lda:l            | l os boshu-    | a maska an tha alat  | halaw                                 |  |
| 1. Outline the acreage dedicated to the subject well by colored pencil or hachure marks on the plat below.                                                                         |                                              |               |                    |                    |                |                      |                                       |  |
| 2. If more than one Amese is dedicated to the well, outline each and identify the ownership thereof (both as to working interest and royalty).                                     |                                              |               |                    |                    |                |                      |                                       |  |
| 3. If more than one lemme of different ownership is dedicated to the well, have the interests of all owners been consolidated by communitization, unitization, force-pooling. etc? |                                              |               |                    |                    |                |                      |                                       |  |
| Yes No If answer is "yes;" type of consolidation                                                                                                                                   |                                              |               |                    |                    |                |                      |                                       |  |
|                                                                                                                                                                                    |                                              |               |                    |                    |                |                      |                                       |  |
| If answer is "no," list the owners and tract descriptions which have actually been consolidated. (Use reverse side of                                                              |                                              |               |                    |                    |                |                      |                                       |  |
| this form if necessary.)                                                                                                                                                           |                                              |               |                    |                    |                |                      |                                       |  |
| No allowable will be assigned to the well until all interests have been consolidated (by communitization, unitization,                                                             |                                              |               |                    |                    |                |                      |                                       |  |
| forced-pooli                                                                                                                                                                       | ng, or otherwise)                            | or until a no | n-standard unit.   | eliminating su     | ich interes    | ts, has been appro-  | ved by the Division.                  |  |
|                                                                                                                                                                                    |                                              | N88°5         | 2'00'W             |                    |                |                      |                                       |  |
| ····                                                                                                                                                                               |                                              | 7,000         |                    |                    |                |                      |                                       |  |
|                                                                                                                                                                                    | 26 57.49                                     | 1             | 2                  | 6 57.49            | i              | CERT                 | IFICATION                             |  |
| 1                                                                                                                                                                                  | ļ                                            |               | T                  | i                  | 1              |                      |                                       |  |
|                                                                                                                                                                                    | 1                                            | l             |                    | 1                  | .              | I heraby cartify th  | not the information con-              |  |
| ·                                                                                                                                                                                  | 1 .                                          | ŀ             |                    | .1                 | j.             | tained herein is t   | rue and complete to the               |  |
| 2                                                                                                                                                                                  | 1 '                                          | 0             |                    | 1                  | ا              | best of my knowle    | dge and belief.                       |  |
|                                                                                                                                                                                    | 1                                            |               |                    | 1                  | 20             | 1 6/27               | P-7 1                                 |  |
| 36.                                                                                                                                                                                | 1                                            | # 3           |                    | . 1                |                | hoven                | C. Jane                               |  |
| [                                                                                                                                                                                  | 160183AC+                                    | Hr_           |                    | 0,83Ac+            | <u></u>        | Name                 | ,                                     |  |
| 12                                                                                                                                                                                 | i                                            | 000           |                    | 1                  | J              | Robert C.            | <u> Frank</u>                         |  |
|                                                                                                                                                                                    |                                              | \$ "          |                    |                    | u              | Position             |                                       |  |
|                                                                                                                                                                                    |                                              |               |                    | 1                  |                | Permit Co            | ordinator                             |  |
|                                                                                                                                                                                    | ļ                                            | 1             |                    |                    | 1              | Company              | •                                     |  |
|                                                                                                                                                                                    |                                              | ĺ             |                    | i                  | 1              | <del></del>          | as Petroleum                          |  |
|                                                                                                                                                                                    | 1                                            | j             |                    | i                  | <b>I</b>       | Date .               | 20 1000                               |  |
|                                                                                                                                                                                    | i                                            |               |                    | ،<br>مانسسان       |                | February 2           | 29, 1988                              |  |
| 1328.75 1328.75 N80°-52°00°W                                                                                                                                                       |                                              |               |                    |                    |                |                      |                                       |  |
| 1328.7                                                                                                                                                                             | 5 7 1328.                                    | /3            | 188                | SIX OO'W           | 16             |                      |                                       |  |
| (A)                                                                                                                                                                                | ! !0                                         | 8             |                    | 1                  |                | 7 . ( )              | indi The wall location                |  |
| à                                                                                                                                                                                  | aln                                          | 60            |                    | 1                  | . 1            | shown of this stal   | MERION of from lield                  |  |
| M 40.21 AC. +                                                                                                                                                                      | 10 40.21                                     | Act 0         |                    | i                  |                | notes pl octually    | war mad by me or                      |  |
| 7                                                                                                                                                                                  | 66                                           | 60            |                    | 1                  | . 0            | under man person     | go - and The the some                 |  |
| Ĭ                                                                                                                                                                                  | 0                                            | -             |                    | 1                  | 7              | 10 1145 Find code    | ci to the that I my                   |  |
|                                                                                                                                                                                    | <b>₹</b> I                                   | []            |                    | 1 - 4              | 2              | knowledge and bell   |                                       |  |
| ļ                                                                                                                                                                                  | -+                                           |               |                    | 0.83.0ct_          | 4              | 100                  | 5 21                                  |  |
| 1                                                                                                                                                                                  | ì                                            | 6             |                    | 1                  | 3              | 1 Parts              | SIONAL THE ME J.                      |  |
| <u>'</u> 2                                                                                                                                                                         | 2465                                         | - 60 G        |                    | i                  |                | Date Surveyed        | wer full front                        |  |
| ()<br>Ma                                                                                                                                                                           |                                              |               |                    |                    |                | November             | 3 1097                                |  |
| **                                                                                                                                                                                 | <br>                                         |               |                    | 1                  | 1              | November             | J, 1707                               |  |
| 40.21 Act                                                                                                                                                                          | 0 40.21A                                     | c=  v/        |                    | 1                  |                | Registered Land Surv | reyor                                 |  |
| n year n==                                                                                                                                                                         | in                                           | 189           |                    | 1                  |                |                      |                                       |  |
|                                                                                                                                                                                    | <u>                                     </u> | _ 171         |                    | 1                  | [ ]            |                      | , , , ,                               |  |
| 1928.75                                                                                                                                                                            | 1328.7.                                      | 5 -11         |                    | 6157. Hg           |                | Cecil B. T           | ullis                                 |  |
|                                                                                                                                                                                    |                                              | 7             | )                  | <del>.</del>       | 1              | Certificate No.      |                                       |  |
| 330 660 90                                                                                                                                                                         | 1320 1680 19A4                               | 2310 2640     | 2000 150           | D 1000 B           | 00 0           | 9672                 |                                       |  |