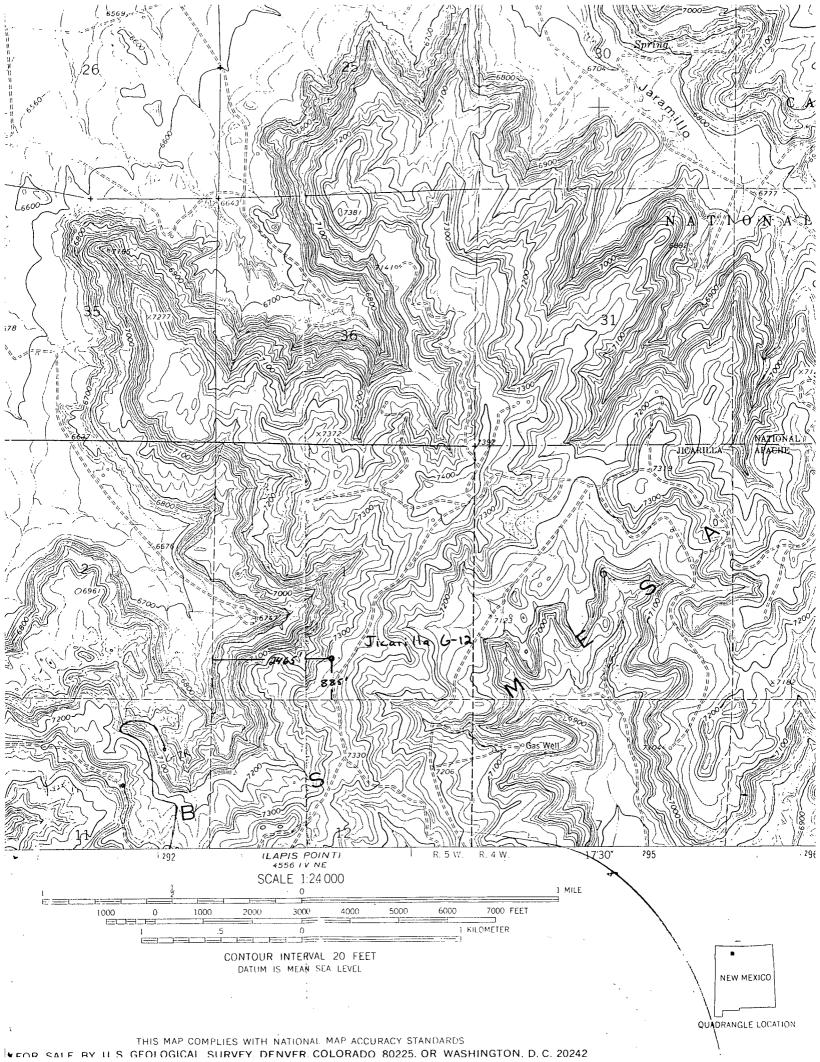

Re: Uncrthodox Location Jicarilla G #12 885' FSL & 2465' FWL Section 1, T26N-R5W Rio Arriba County, NM Dual Completion
The SW/4 of Daid
Section 1 Should be dedicated to
the Tapacito Pictorial Clyfs
and BS Mesa Gaelup Rooks

Dear Mr. LeMay:

Union Texas Petroleum requests administrative approval of an unorthodox location for a Tapacito Pictured Cliffs/BS Mesa Gallup dual completion. The basis for our request is for topographic reasons and the proximity of existing pipelines.

### STATE OF NEW 線器減口 ENERGY AND MINERALS DESCRIMENT

Form C-102 Revised 10-1-79

P. O. BOX 2088

SANTA FE, NEW MEXICO 37501

|                                                                                                                                                                                    |                                              | All distanc   | es must be from th | e outer bounderles | of the Section | n.                   | · · · · · · · · · · · · · · · · · · · |  |
|------------------------------------------------------------------------------------------------------------------------------------------------------------------------------------|----------------------------------------------|---------------|--------------------|--------------------|----------------|----------------------|---------------------------------------|--|
| Operator Luase Well No.                                                                                                                                                            |                                              |               |                    |                    |                |                      |                                       |  |
| UNION                                                                                                                                                                              | TEXAS TETRO                                  | LEUM          |                    | JICÀRII            | LA "G"         |                      | 12                                    |  |
| Unit Letter                                                                                                                                                                        |                                              |               |                    | Range              | County         |                      |                                       |  |
| N                                                                                                                                                                                  | 3                                            | ;             | 26N                | 5W                 |                | Rio Arriba           |                                       |  |
| Actual Foologe Location of Weller                                                                                                                                                  |                                              |               |                    |                    |                |                      |                                       |  |
| 885                                                                                                                                                                                | leet from the So                             | uth           | line and 2         | .465               | lect from the  | West                 | line                                  |  |
| Ground Level Elev.                                                                                                                                                                 | Producting For                               |               | Pool               |                    |                |                      | sted Acreoger                         |  |
| 7338                                                                                                                                                                               | Picture                                      | d Cliffs      | s/Gall <b>u</b> p  | Tapacito           | )/ BS M        | esa SW/              | 4 160.84 Acres                        |  |
|                                                                                                                                                                                    |                                              |               | 1 11 1             | a_lda:l            | l os boshu-    | a maska an tha alat  | halaw                                 |  |
| 1. Outline the acreage dedicated to the subject well by colored pencil or hachure marks on the plat below.                                                                         |                                              |               |                    |                    |                |                      |                                       |  |
| 2. If more than one Amese is dedicated to the well, outline each and identify the ownership thereof (both as to working interest and royalty).                                     |                                              |               |                    |                    |                |                      |                                       |  |
| 3. If more than one lemme of different ownership is dedicated to the well, have the interests of all owners been consolidated by communitization, unitization, force-pooling. etc? |                                              |               |                    |                    |                |                      |                                       |  |
| Yes No If answer is "yes;" type of consolidation                                                                                                                                   |                                              |               |                    |                    |                |                      |                                       |  |
|                                                                                                                                                                                    |                                              |               |                    |                    |                |                      |                                       |  |
| If answer is "no," list the owners and tract descriptions which have actually been consolidated. (Use reverse side of                                                              |                                              |               |                    |                    |                |                      |                                       |  |
| this form if necessary.)                                                                                                                                                           |                                              |               |                    |                    |                |                      |                                       |  |
| No allowable will be assigned to the well until all interests have been consolidated (by communitization, unitization,                                                             |                                              |               |                    |                    |                |                      |                                       |  |
| forced-pooli                                                                                                                                                                       | ng, or otherwise)                            | or until a no | n-standard unit.   | eliminating su     | ich interes    | ts, has been appro-  | ved by the Division.                  |  |
|                                                                                                                                                                                    |                                              | N88°5         | 2'00'W             |                    |                |                      |                                       |  |
| ····                                                                                                                                                                               |                                              | 7,000         |                    |                    |                |                      |                                       |  |
|                                                                                                                                                                                    | 26 57.49                                     | 1             | 2                  | 6 57.49            | i              | CERT                 | IFICATION                             |  |
| 1                                                                                                                                                                                  | ļ                                            |               | T                  | i                  | 1              |                      |                                       |  |
|                                                                                                                                                                                    | 1                                            | l             |                    | 1                  | .              | I heraby cartify th  | not the information con-              |  |
| ·                                                                                                                                                                                  | 1 .                                          | ŀ             |                    | .1                 | j.             | tained herein is t   | rue and complete to the               |  |
| 2                                                                                                                                                                                  | 1 '                                          | 0             |                    | 1                  | ا              | best of my knowle    | dge and belief.                       |  |
|                                                                                                                                                                                    | 1                                            |               |                    | 1                  | 20             | 1 6/27               | P-7 1                                 |  |
| 36.                                                                                                                                                                                | 1                                            | # 3           |                    | . 1                |                | hoven                | C. Jane                               |  |
| [                                                                                                                                                                                  | 160183AC+                                    | Hr_           |                    | 0,83Ac+            | <u></u>        | Name                 | ,                                     |  |
| 12                                                                                                                                                                                 | i                                            | 000           |                    | 1                  | J              | Robert C.            | <u> Frank</u>                         |  |
|                                                                                                                                                                                    |                                              | \$ "          |                    |                    | u              | Position             |                                       |  |
|                                                                                                                                                                                    |                                              |               |                    | 1                  |                | Permit Co            | ordinator                             |  |
|                                                                                                                                                                                    | ļ                                            | 1             |                    |                    | 1              | Company              | •                                     |  |
|                                                                                                                                                                                    |                                              | ĺ             |                    | i                  | 1              | <del></del>          | as Petroleum                          |  |
|                                                                                                                                                                                    | 1                                            | j             |                    | i                  | <b>I</b>       | Date .               | 20 1000                               |  |
|                                                                                                                                                                                    | i                                            |               |                    | ،<br>مانسسان       |                | February 2           | 29, 1988                              |  |
| 1328.75 1328.75 N80°-52°00°W                                                                                                                                                       |                                              |               |                    |                    |                |                      |                                       |  |
| 1328.7                                                                                                                                                                             | 5 7 1328.                                    | /3            | 188                | SIX OO'W           | 16             |                      |                                       |  |
| (A)                                                                                                                                                                                | ! !0                                         | 8             |                    | 1                  |                | 7 . ( )              | indi The wall location                |  |
| à                                                                                                                                                                                  | aln                                          | 60            |                    | 1                  | . 1            | shown of this stal   | MERION of from lield                  |  |
| M 40.21 AC. +                                                                                                                                                                      | 10 40.21                                     | Act 0         |                    | i                  |                | notes pl octually    | war mad by me or                      |  |
| 7                                                                                                                                                                                  | 66                                           | 60            |                    | 1                  | . 0            | under man person     | go - and The the some                 |  |
| Ĭ                                                                                                                                                                                  | 0                                            | -             |                    | 1                  | 7              | 10 1145 Find code    | ci to the that I my                   |  |
|                                                                                                                                                                                    | <b>₹</b> I                                   | []            |                    | 1 - 4              | 2              | knowledge and bell   |                                       |  |
| ļ                                                                                                                                                                                  | -+                                           |               |                    | 0.83.0ct_          | 4              | 100                  | 5 21                                  |  |
| 1                                                                                                                                                                                  | ì                                            | 6             |                    | 1                  | 3              | 1 Parts              | SIONAL THE ME J.                      |  |
| <u>'</u> 2                                                                                                                                                                         | 2465                                         | - 60 G        |                    | i                  |                | Date Surveyed        | wer full front                        |  |
| ()<br>Ma                                                                                                                                                                           |                                              |               |                    |                    |                | November             | 3 1097                                |  |
| **                                                                                                                                                                                 | <br>                                         |               |                    | 1                  | 1              | November             | J, 1707                               |  |
| 40.21 Act                                                                                                                                                                          | 0 40.21A                                     | c=  v/        |                    | 1                  |                | Registered Land Surv | reyor                                 |  |
| n year n==                                                                                                                                                                         | in                                           | 189           |                    | 1                  |                |                      |                                       |  |
|                                                                                                                                                                                    | <u>                                     </u> | _ 171         |                    | 1                  | [ ]            |                      | , , , ,                               |  |
| 1928.75                                                                                                                                                                            | 1328.7.                                      | 5 -11         |                    | 6157. Hg           |                | Cecil B. T           | ullis                                 |  |
|                                                                                                                                                                                    |                                              | 7             | )                  | <del>.</del>       | 1              | Certificate No.      |                                       |  |
| 330 660 90                                                                                                                                                                         | 1320 1680 19A4                               | 2310 2640     | 2000 150           | D 1000 B           | 00 0           | 9672                 |                                       |  |