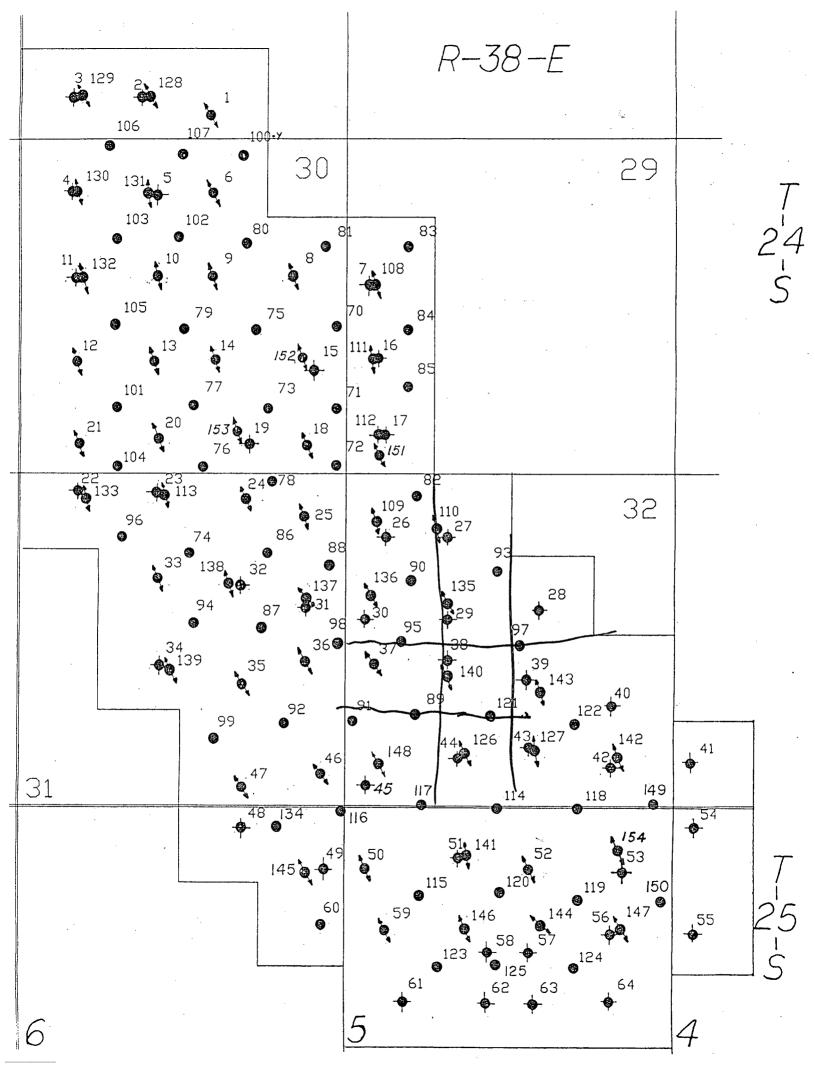

State of New Mexico Energy and Minerals Department Oil Conservation Division P.O. Box 2088

Santa Fe, New Mexico 87504-2088

NSI- 2/88

NSI- 2/88

RUE- 104 F(Z)

1Dollarlide Queen Pool

100 Acres ded.

100 Shown

below.

West Dollar hids Over Sand Unit Well Nos, Gentlemen:

Re: Unorthodox Locations West Dollarhide Queen Sand Unit T24S, R38E & T25S, R38E, Lea County

This letter shall serve as our request to have the following unorthodox locations approved by your office.

#129: 1090' FWL 660' FSL, Sec. 19, T24S R-38E - Swi4 Swi4 Sect 19 #130: 990' FNL 1090' FWL, Sec. 30, T245 " " - NWI4 NWI4 Sect 30 #132: 1090' FWL 2200' FNL, Sec. 30, T248 " - Swift North Sect 30 #133: 1120' FWL, 400' FNL, Sec. 31, T248 " - LIWIY NORTH Sect 3/ #135: 2100' FNL, 1630' FWL, Sec. 32, T248 - SEIV NORTH Sect 3/ #139: 2150' FSL, 2420' FWL, Sec. 31, T248 " - NEIY SWIY Sect 3/ #140: 1300' FWL, 2150' FSL, Sec. 32, T248" - NEIY SWIY Sect 32 #145: 1050' FNL 620' FNL 1050' FNL, 620' FEL, Sec. 6, T25S - - NEIX NEIX Sect 6 #145**:** 1570' FWL, 820' FNL, Sec. 32, T245 " - NEIL NW14 Sect 32 *#*110:

On the attached plat, you will note our locations lie within the unit boundaries of the West Dollarhide Queen Sand Unit. We are requesting approval of these locations because they will allow us to establish a more efficient waterflood pattern within the unit.