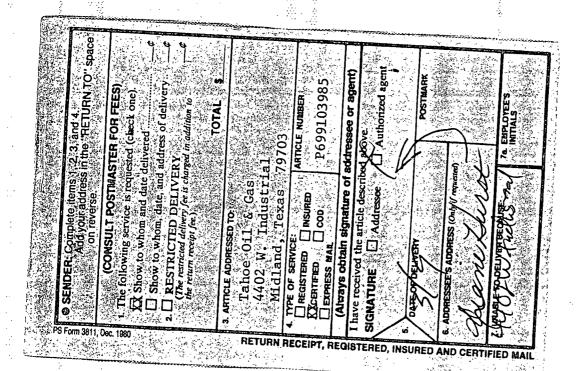

#129: 1090' FWL 660' FSL, Sec. 19, T24S R-38E - Swi4 Swi4 Sect 19 #130: 990' FNL 1090' FWL, Sec. 30, T245 " " - NWI4 NWI4 Sect 30 #132: 1090' FWL 2200' FNL, Sec. 30, T248 " - Swift North Sect 30 #133: 1120' FWL, 400' FNL, Sec. 31, T248 " - LIWIY NORTH Sect 3/ #135: 2100' FNL, 1630' FWL, Sec. 32, T248 - SEIV NORTH Sect 3/ #139: 2150' FSL, 2420' FWL, Sec. 31, T248 " - NEIY SWIY Sect 3/ #140: 1300' FWL, 2150' FSL, Sec. 32, T248" - NEIY SWIY Sect 32 #145: 1050' FNL 620' FNL 1050' FNL, 620' FEL, Sec. 6, T25S - - NEIX NEIX Sect 6 #145**:** 1570' FWL, 820' FNL, Sec. 32, T245 " - NEIL NW14 Sect 32 *#*110:

On the attached plat, you will note our locations lie within the unit boundaries of the West Dollarhide Queen Sand Unit. We are requesting approval of these locations because they will allow us to establish a more efficient waterflood pattern within the unit.