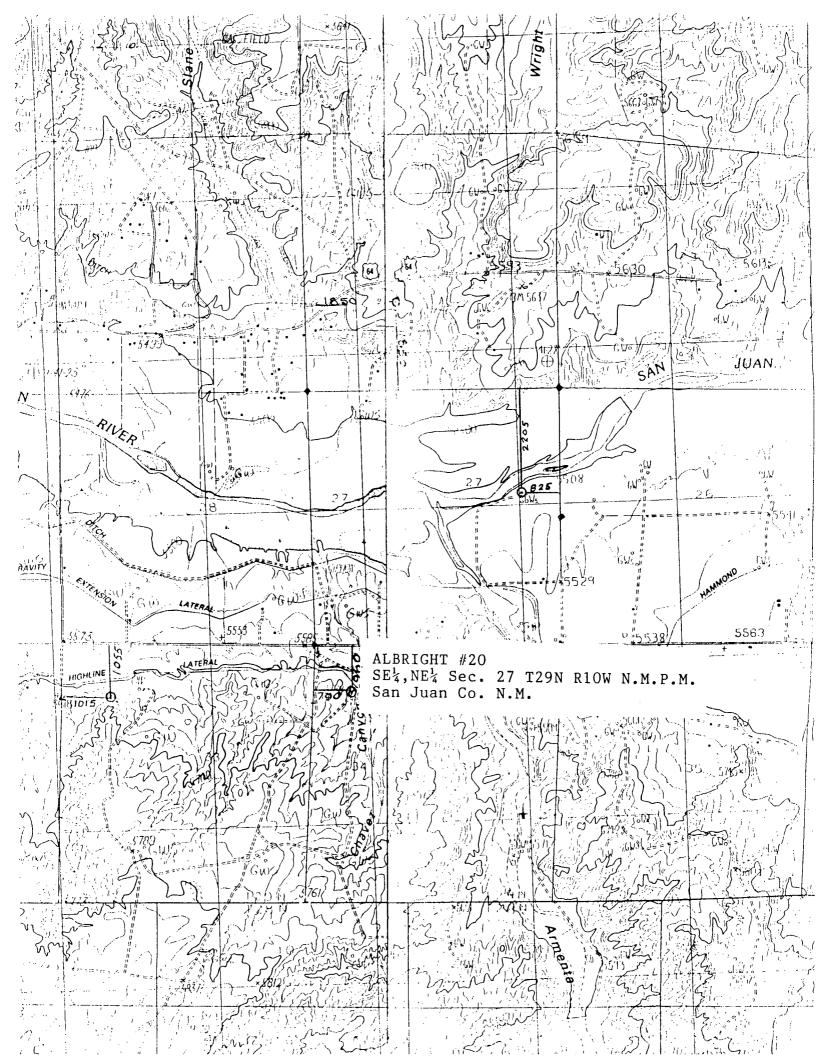

Union Texas Petroleum requests administrative approval of an unorthodox location for an Otero Chacra completion. The basis for our request is for topographic reasons and the proximity of existing pipelines and production facilities. The well is located on the bank of the San Juan River.

#### Gentlemen:

Union Texas Petroleum desires to drill an Otero Chacra test at an unorthodox location of 2205' FNL and 825' FEL. A standard location of 1850' FSL and 790' FEL is not possible due to topography and the proximity of existing pipelines and production facilities. The well is located on the bank of the San Juan River.