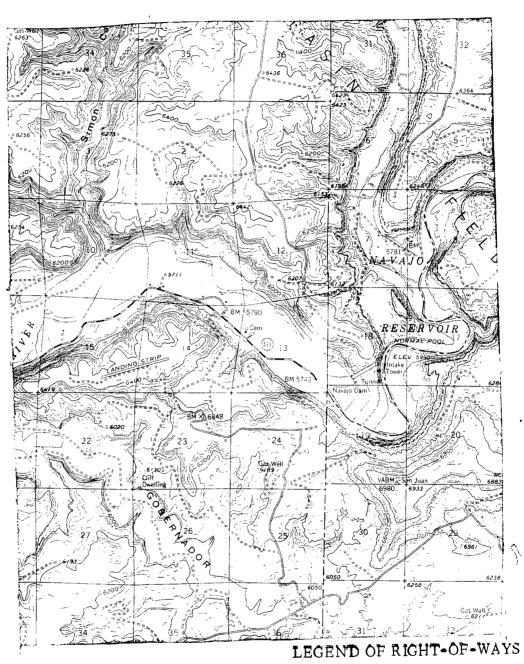

It is intended to locate the Meridian Oil Inc.'s Howell E #300 at 290' from the North line and 1085' from the East line of Section 14, T-30-N, R-8-W, San Juan County, New Mexico.

Extremely rough terrain in the form of steep cliffs, pipelines, roads and powerlines make it impossible to build an orthodox location in the northeast quarter of this section.

Plats showing the proposed well location and the terrain in Section 14, along with an ownership plat, are attached.

Sincerely yours,

Peggy Doak

encl.

cc: Tenneco Oil

Blackwood & Nichols

Map #2

EXISTING ROADS

EXISTING PIPELINES + + +

EXISTING ROAD & PIPELINE + + +

PROPOSED ROADS

PROPOSED PIPELINES

PROPOSED ROAD & PIPELINE