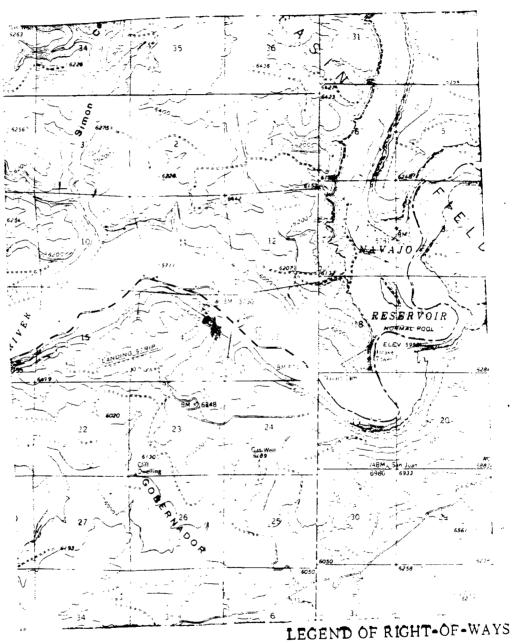

It is intended to locate the Meridian Oil Inc.'s Howell E #300 at 290' from the North line and 1085' from the East line of Section 14, T-30-N, R-8-W, San Juan County, New Mexico.

Extremely rough terrain in the form of steep cliffs, pipelines, roads and powerlines make it impossible to build an orthodox location in the northeast quarter of this section.

Plats showing the proposed well location and the terrain in Section 14, along with an ownership plat, are attached.

Sincerely yours,

Peggy Doak

encl.

cc: Tenneco Oil

Blackwood & Nichols

Map #2

EXISTING ROADS

EXISTING PIPELINES + + +

EXISTING ROAD & PIPELINE + + +

PROPOSED ROADS

PROPOSED PIPELINES

PROPOSED ROAD & PIPELINE

#### Well Name Howell E #300, Undesignated Fruitland

Footage---- 290' FNL, 1085' FEL