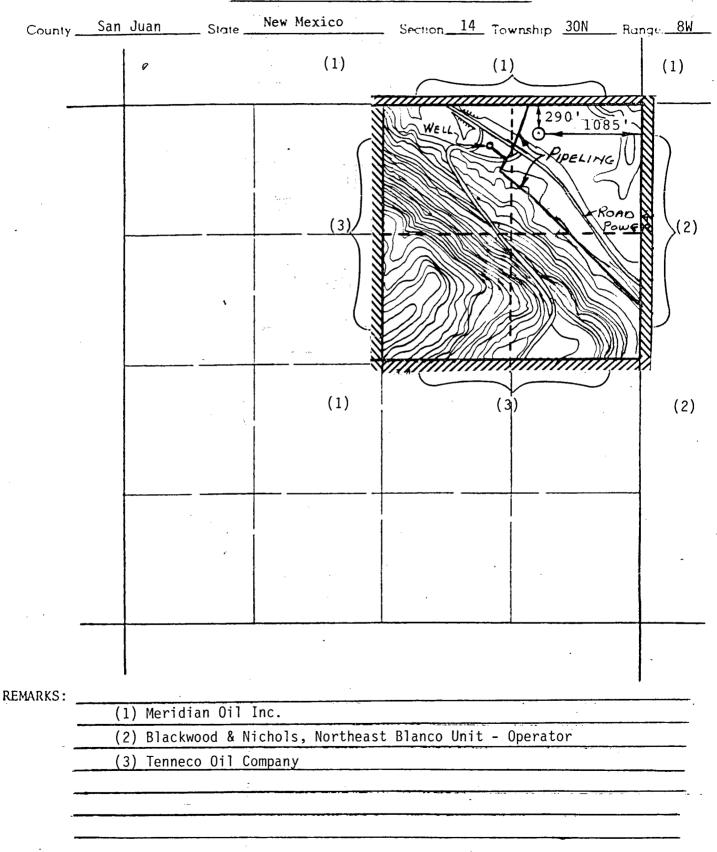

It is intended to locate the Meridian Oil Inc.'s Howell E #300 at 290' from the North line and 1085' from the East line of Section 14, T-30-N, R-8-W, San Juan County, New Mexico.

Extremely rough terrain in the form of steep cliffs, pipelines, roads and powerlines make it impossible to build an orthodox location in the northeast quarter of this section.

#### Well Name Howell E #300, Undesignated Fruitland

Footage---- 290' FNL, 1085' FEL