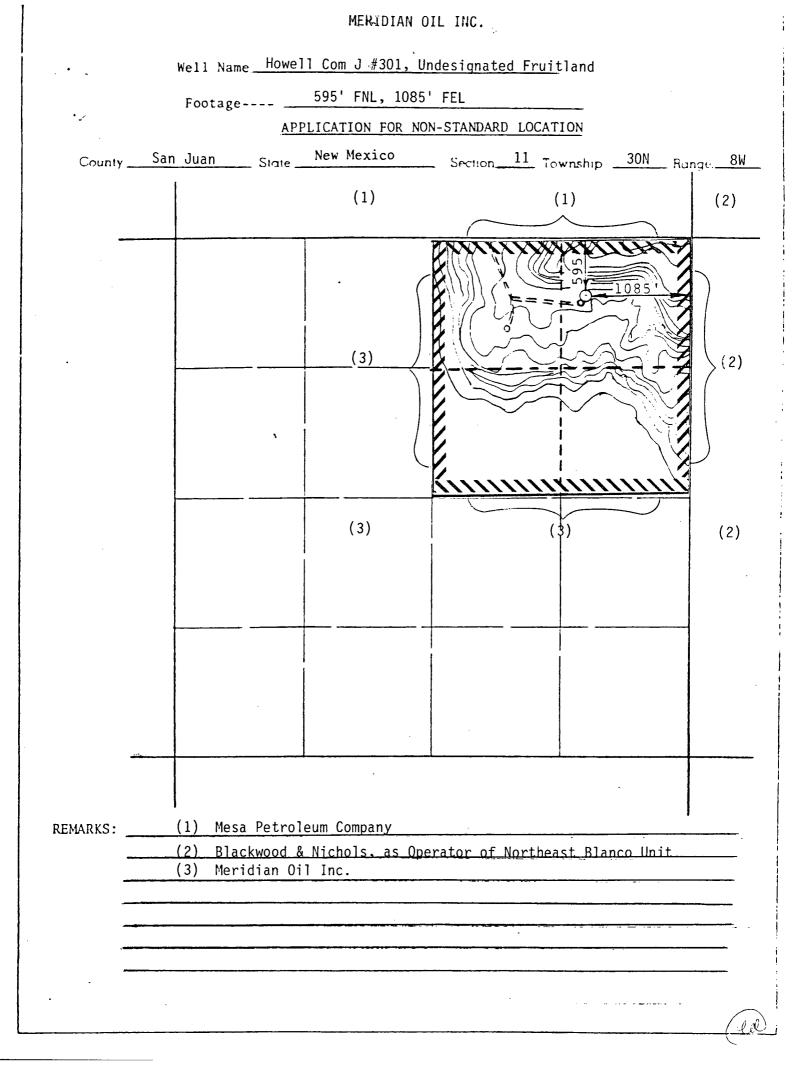

Dear Mr. LeMay:

This is a request for administrative approval for an unorthodox gas well location in the Undesignated Fruitland Pool.

It is intended to locate the Meridian Oil Inc.'s Howell Com J #301 at 595' from the North line and 1085' from the East line of Section 11, T-30-N, R-8-W, San Juan County, New Mexico.

Extremely rough terrain in the form of steep cliffs makes it impossible to build an orthodox location in the southwest quarter of this section.

A copy of this application is being submitted to all offset operators by certified mail with a request that they furnish your Santa Fe office with a Waiver of Objection, and return one copy to this office.

Plats showing the proposed well location and the terrain in Section 11, along with an ownership plat, are attached.

Sincerely yours,

Peggy Doak

encl.

It is intended to locate the Meridian Oil Inc.'s Howell Com J #301 at 595' from the North line and 1085' from the East line of Section 11, T-30-N, R-8-W, San Juan County, New Mexico.

Extremely rough terrain in the form of steep cliffs makes it impossible to build an orthodox location in the southwest quarter of this section.

Plats showing the proposed well location and the terrain in Section 11, along with an ownership plat, are attached.

Sincerely yours,

Peggy Doak

encl.

WAIVER

Mesa Operating Limited

<u>Partnership</u> hereby waives objection to Meridian Oil Inc.'s application for an unorthodox location for their Howell J #300 as