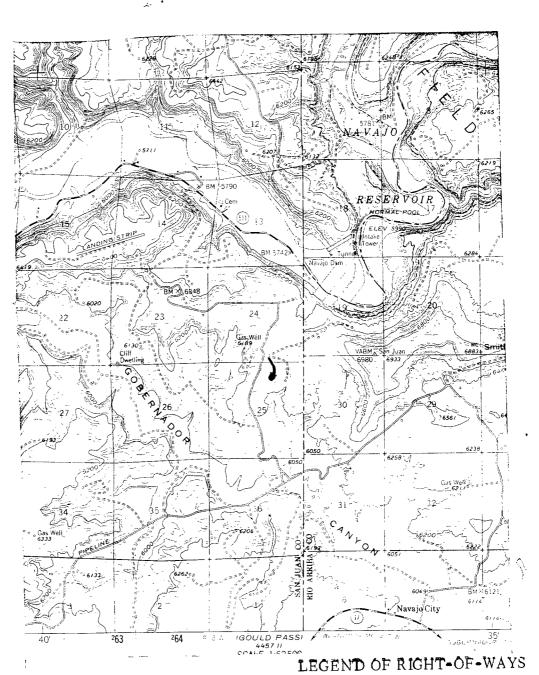

Extremely rough terrain, pipelines, and irrigation tunnel makes it impossible to build an orthodox location in the southwest quarter of this section.

A copy of this application is being submitted to all offset operators by certified mail with a request that they furnish your Santa Fe office with a Waiver of Objection, and return one copy to this office.

It is intended to locate the Meridian Oil Inc.'s Howell L #301 at 685' from the North line and 1650' from the East line of Section 25, T-30-N, R-8-W, San Juan County, New Mexico.

Extremely rough terrain, pipelines, and irrigation tunnel makes it impossible to build an orthodox location in the southwest quarter of this section.

It is intended to locate the Meridian Oil Inc.'s Howell L #301 at 685' from the North line and 1650' from the East line of Section 25, T-30-N, R-8-W, San Juan County, New Mexico.

Extremely rough terrain, pipelines, and irrigation tunnel makes it impossible to build an orthodox location in the northeast quarter of this section.