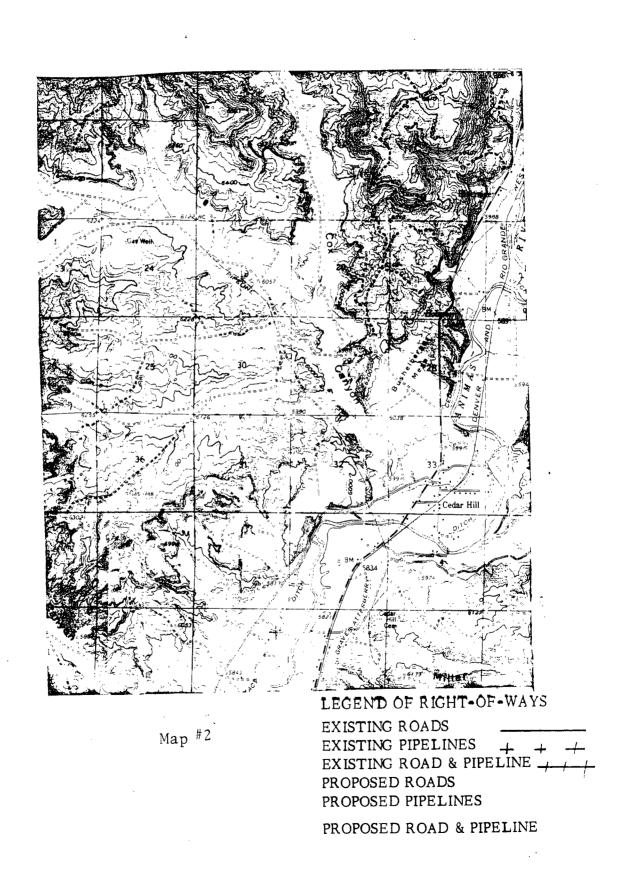

Dear Mr. LeMay:

This is a request for administrative approval for an unorthodox gas well location in the Cedar Hill Fruitland Basal Coal Pool.

It is intended to locate the Southland Royalty Company's Page #101 at 910' from the South line and 510' from the West line of Section 18, T-32-N, R-10-W, San Juan County, New Mexico.

Extremely rough terrain in the form of steep cliffs makes it impossible to build an orthodox location in the southwest quarter of this section.

A copy of this application is being submitted to all offset operators by certified mail with a request that they furnish your Santa Fe office with a Waiver of Objection, and return one copy to this office.

Plats showing the proposed well location and the terrain in Section 18, along with an ownership plat, are attached.

Sincerely yours,

Peggy Doak

encl.