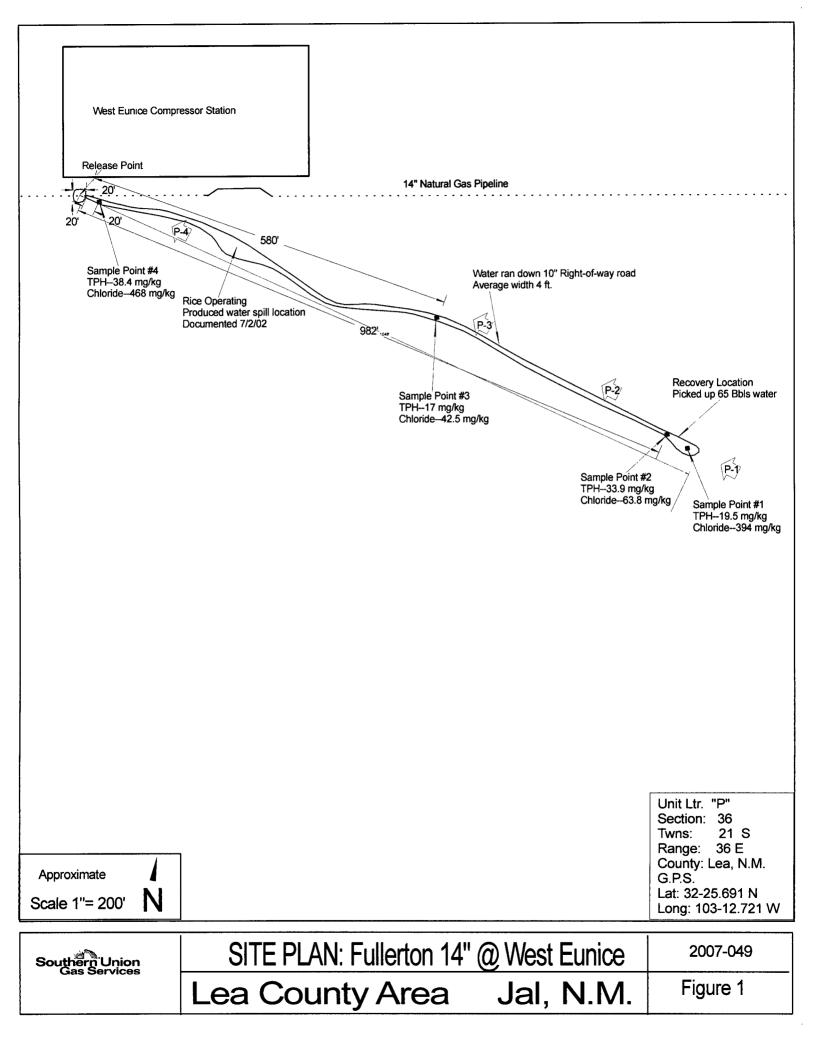

## Fullerton 14" @ West Eunice Job # 2007-049 **Ranking Analysis**

| NMOCD Standards       |            |                 |                                        | Points |    |
|-----------------------|------------|-----------------|----------------------------------------|--------|----|
| Depth to Ground Water |            | Greater than 10 |                                        | 0      |    |
| Depth to Ground Water |            | Less than 100   |                                        | 10     |    |
| Depth to Ground Wat   | ter        | Less than 50 ft |                                        |        | 20 |
| Well Head Protection  | i          | Less than 1000  | ) ft. from a water source, or;         | Yes    | 20 |
|                       |            | Less than 200   | ft. from private domestic water source | No     | 0  |
| Distance to Surface v | vater body | Less than 200   | Horizontal. ft.                        |        | 20 |
| Distance to Surface v | vater body | 200 to 1000 Ho  |                                        | 10     |    |
| Distance to Surface v | vater body | Greater than 10 | 000 Horizontal ft.                     |        | 0  |
| Action levels         | >19        | 10-19           | 0-9                                    |        |    |
| Benzene (mg/kg)       | 10         | 10              | 10                                     |        |    |
| BTEX (mg/kg)          | 50         | 50              | 50                                     |        |    |
| TPH (mg/kg)           | 100        | 1000            | 5000                                   |        |    |

| Site Ranking                 |                     | Points |
|------------------------------|---------------------|--------|
| Depth to Ground Water "Avg." | 126 ft.Average      | 0      |
| Well Head Protection         | 3288 Horiz. Ft.     | 0      |
| Surface Water Body           | 563 Horiz. Ft.      | 10     |
|                              | Total Ranking Score | 10     |