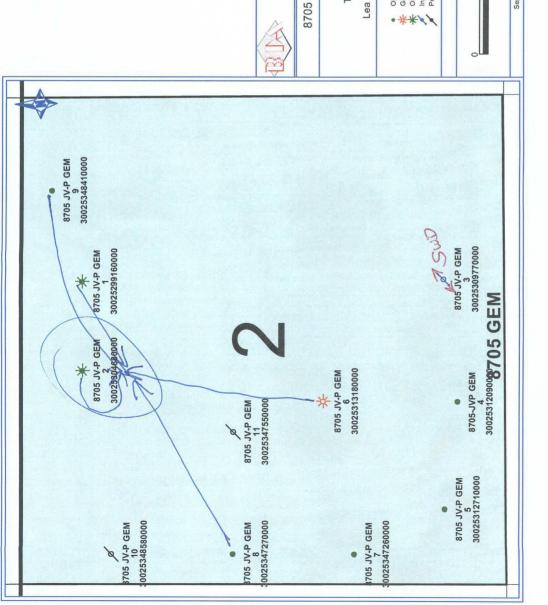

## TO WHOM IT MAY CONCERN:

By my statement herewith, being familiar with the lands described in that certain Oil and Gas Lease dated February 1, 1987, from the State of New Mexico, No. V-2199, to BTA Oil Producers, I, Robin G. Hughes, Landman for BTA Oil Producers, LLC declare and state that said Oil and Gas Lease covers all of Section 2, T-20-S, R-33-E, Lea County, New Mexico, on which are located the following wells:

8705 JV-P Gem #1

8705 JV-P Gem #2

8705 JV-P Gem #3 SWD

8705 JV-P Gem #4

8705 JV-P Gem #5

8705 JV-P Gem #6

8705 JV-P Gem #7

8705 JV-P Gem #8

8705 JV-P Gem #9

And that the State of New Mexico, under Lease No. V-2199, is the owner of a one-sixth royalty interest in and to each of the above wells and that the interest ownership is the same and common for each of the above wells.

Respectfully Submitted

Robin G. Hughes

Landman

**RGH** 

C:\Documents and Settings\MLagan\My Documents\Robin\8705 Gem Affidavit.doc

|                                                        | Battery<br>Location | Battery<br>Location | Remarks                                        |
|--------------------------------------------------------|---------------------|---------------------|------------------------------------------------|
| 58960 TEAS, BONE SPRING<br>002314 Gem, 8705 JV-P       |                     |                     |                                                |
| 002 C 02 20S 33E<br>30-025-30468                       | #2 well             | #2 well             |                                                |
| 008 E 02 20S 33E<br>30-025-34727                       | #2 well             | #2 well             |                                                |
| 009 A 02 20S 33E<br>30-025-34841                       | #2 well             | #2 well             |                                                |
|                                                        |                     |                     |                                                |
| 96797 TEAS, DELAWARE<br>002314 Gem, 8705 JV-P          |                     |                     |                                                |
| 001 B 02 20S 33E<br>30-025-29916                       | #4 well             | #2 well             |                                                |
| 004 N 02 20S 33E (DHC - 276)<br>30-025-31209           | #4 well             | #4 well             | Dual Completion, downhole commingle - BS & Del |
| 005 M 02 20S 33E<br>30-025-31271                       | #4 well             | #4 well             |                                                |
| 007 L 02 20S 33E<br>30-025-34726                       | #4 well             | #4 well             |                                                |
|                                                        |                     |                     |                                                |
| 77380 GEM, MORROW, EAST (GAS)<br>002314 Gem, 8705 JV-P |                     |                     |                                                |
| 006 K 02 20S 33E<br>30-025-31318                       | #2 well             | #2 well             |                                                |
| 96100 SWD, DELAWARE<br>Gem, 8705 JV-P                  |                     |                     |                                                |
| 003 O 02 20S 33E<br>30-025-30977                       | None                | None                | Disposal well                                  |