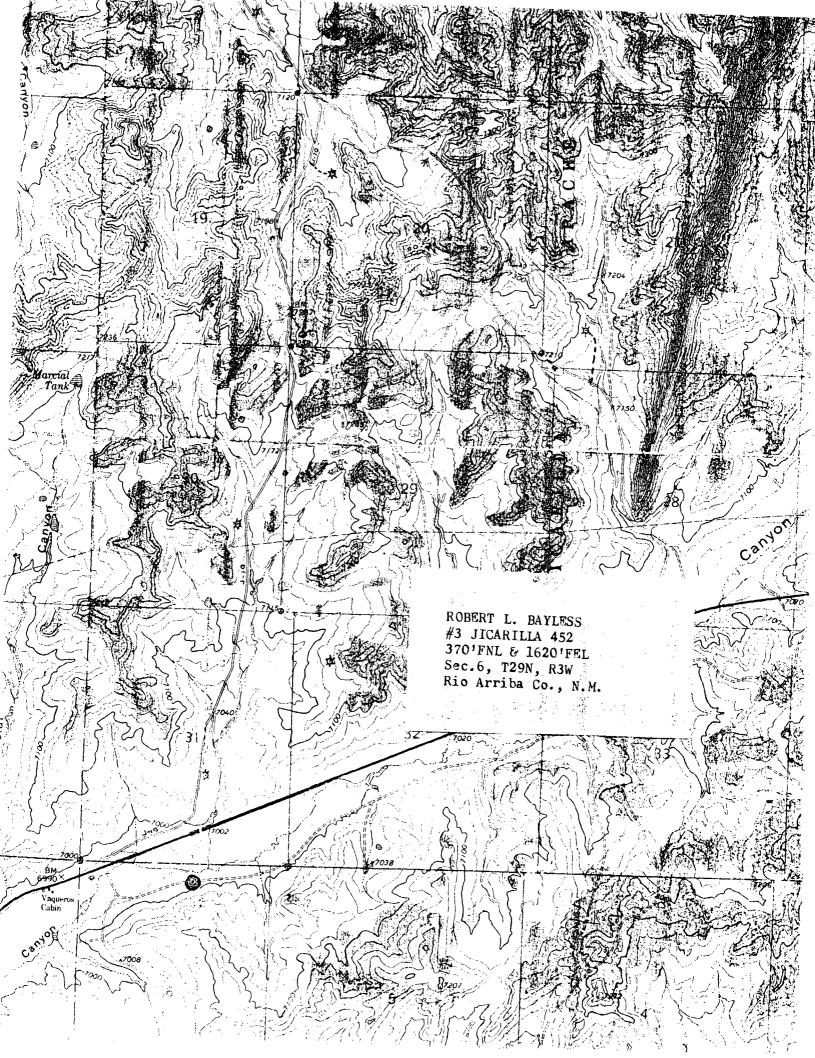

By DR

RE: Request for Administrative Approval of an Unorthodox Location Jicarilla 452 #3 370' FNL & 1620' FEL & Section 6, T29N, R3W Rio Arriba County, New Mexico

MAY - 9 1993

SAMULTE

Dear Mr. LeMay:

We request administrative approval of an unorthodox location for our Jicarilla 452 #3, Pictured Cliffs formation gas well, located 370' FNL & 1620' FEL, Section 6, T29N, R3W, in Rio Arriba County, New Mexico. This well staking is 420 feet too close to the township line separating Section 6 of T29N, R3W and Section 31 of T30N, R3W. You will note from the enclosed topographic map that there is no other area for an economically buildable location in this quarter section due to the rough topography. Also enclosed is a lease map indicating that Robert L. Bayless is the operator of all surrounding 160 acre tracts to this well, as well as a well location and acreage dedication plat for this well.

If you need any further information in this regard, please advise.

Yours truly,

Kevin H. M. Gonl

Kevin H. McCord Petroleum Engineer

KHM/lmc

Enclosures: Topographic Map Lease Map Well Location Plat

NMOCD, Aztec w/encls. cc: