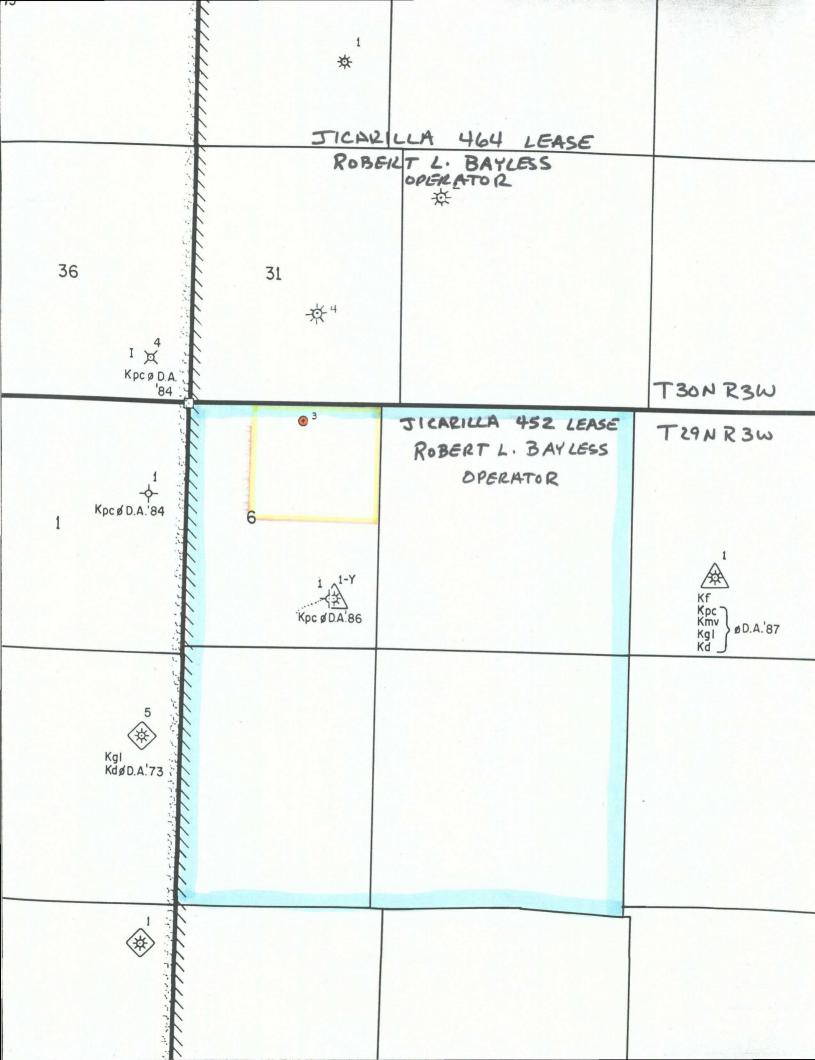

By DR

RE: Request for Administrative Approval of an Unorthodox Location Jicarilla 452 #3 370' FNL & 1620' FEL & Section 6, T29N, R3W Rio Arriba County, New Mexico

MAY - 9 1993

SAMULTE

Dear Mr. LeMay:

We request administrative approval of an unorthodox location for our Jicarilla 452 #3, Pictured Cliffs formation gas well, located 370' FNL & 1620' FEL, Section 6, T29N, R3W, in Rio Arriba County, New Mexico. This well staking is 420 feet too close to the township line separating Section 6 of T29N, R3W and Section 31 of T30N, R3W. You will note from the enclosed topographic map that there is no other area for an economically buildable location in this quarter section due to the rough topography. Also enclosed is a lease map indicating that Robert L. Bayless is the operator of all surrounding 160 acre tracts to this well, as well as a well location and acreage dedication plat for this well.

If you need any further information in this regard, please advise.

Yours truly,

Kevin H. M. Gonl

Kevin H. McCord Petroleum Engineer

KHM/lmc

Enclosures: Topographic Map Lease Map Well Location Plat

NMOCD, Aztec w/encls. cc: