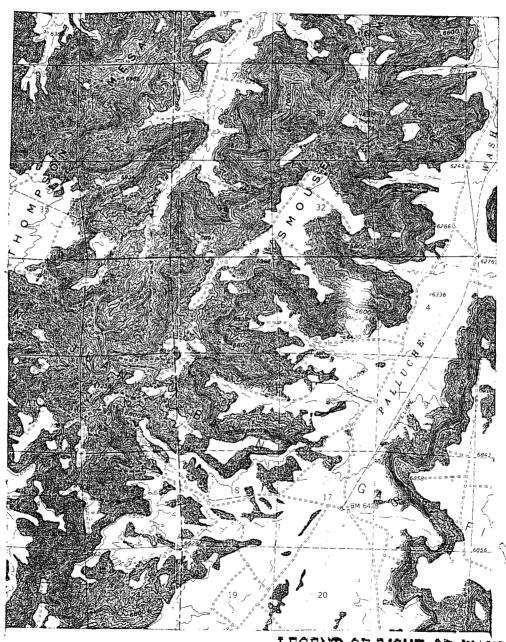

Extremely rough terrain in the form of steep cliffs makes it impossible to build an orthodox location in the southeast quarter of this section.

A copy of this application is being submitted to all offset operators by certified mail with a request that they furnish your Santa Fe office with a Waiver of Objection, and return one copy to this office.

Plats showing the proposed well location and the terrain in Section 7, along with an ownership plat, are attached.

Sincerely yours,

Peggy Doak

encl.

It is intended to locate the Meridian Oil Inc.'s Donohue #3 at 2235' from the South line and 1480' from the East line of Section 7, T-25-N, R-7-W, Rio Arriba County, New Mexico.

Extremely rough terrain in the form of steep cliffs makes it impossible to build an orthodox location in the southeast quarter of this section.

Plats showing the proposed well location and the terrain in Section 7, along with an ownership plat, are attached.

Sincerely yours,

Peggy Doak

encl.

WAIVER

Fina Oil and Chemical Company

hereby waives objection to Meridian Oil Inc.'s application for an unorthodox location for their Donohue #3 as

Plats showing the proposed well location and the terrain in Section 7, along with an ownership plat, are attached.

Sincerely yours,

Peggy Doak

encl.

WAIVER

hereby waives objection to Meridian Oil Inc.'s application for an unorthodox location for their Donohue #3 as