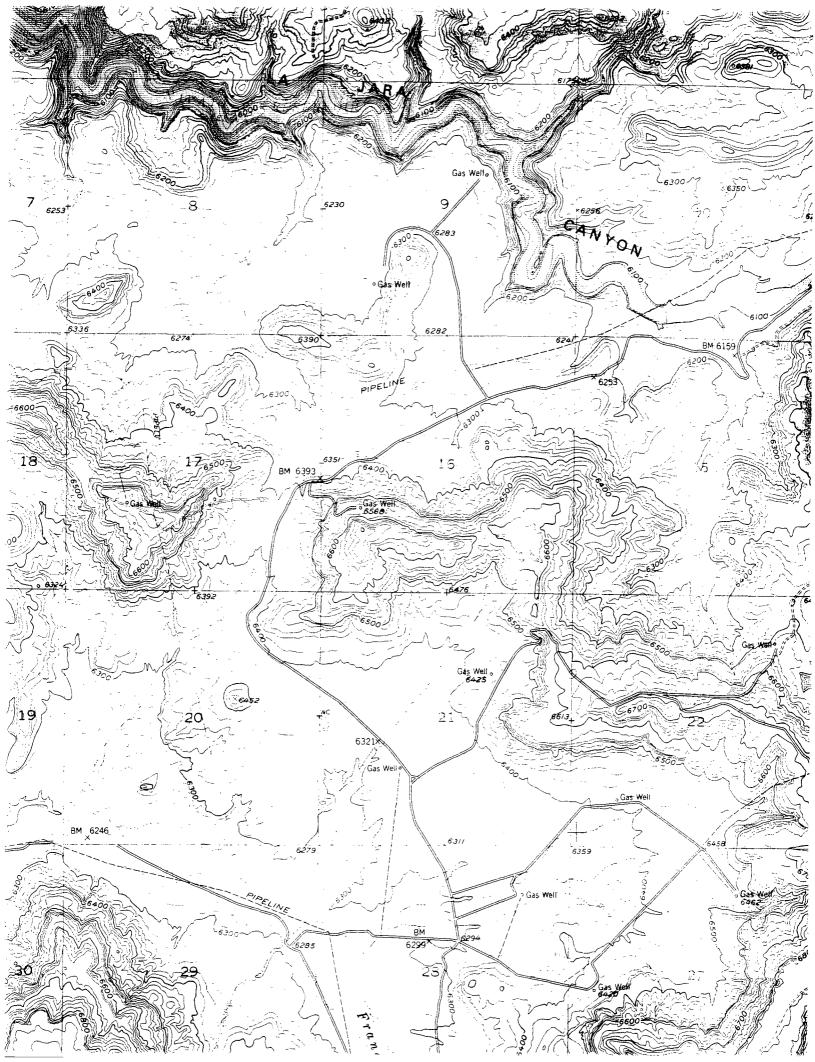

Plats showing the proposed well location and the terrain in Section 8, along with an ownership plat, are attached.

Sincerely yours,

Peggy Doak

encl.

Oran for more

Plats showing the proposed well location and the terrain in Section 8, along with an ownership plat, are attached.

Sincerely yours,

Peggy Doak

encl.

## OIL CONSERVATION DIVISION P. O. BOX 2088

STATE OF NEW MEXICO Form C-102 ENERGY AND MINERALS DEPARTMENT SANTA FE, NEW MEXICO 87501 All distances must be from the outer boundaries of the Section San El Paso Natural Gas Co. Juan 30-6 Unit (SF-079002) 430 Unit Letter G T30N R6W Rio Arriba Actual Footage Location of Well: 1605 North feet from the feet from the East Producing Formation Dedicated Acreage: 6273 Fruitland Undesignated 1. Outline the acreage dedicated to the subject well by colored pencil or hachure marks on the plat below. 2. If more than one lease is dedicated to the well, outline each and identify the ownership thereof (both as to working interest and royalty). 3. If more than one lease of different ownership is dedicated to the well, have the interests of all owners been consolidated by communitization, unitization, force-pooling. etc? unitization If answer is "yes," type of consolidation □ No If answer is "no," list the owners and tract descriptions which have actually been consolidated. (Use reverse side of this form if necessary.). No allowable will be assigned to the well until all interests have been consolidated (by communitization, unitization, forced-pooling, or otherwise) or until a non-standard unit, eliminating such interests, has been approved by the Division. CERTIFICATION I hereby certify that the information contained herein is true and complete to the best of my knowledge and belief. Drilling Clerk Position El Paso Natural Gas Company 1605 Date I hereby certify that the well location shown on this plat was platted from field notes of actual surveys made by me or under my supervision, and that the same is true and correct to knowledge and Note: Location requested by the B.L.M. (Non-Standard)