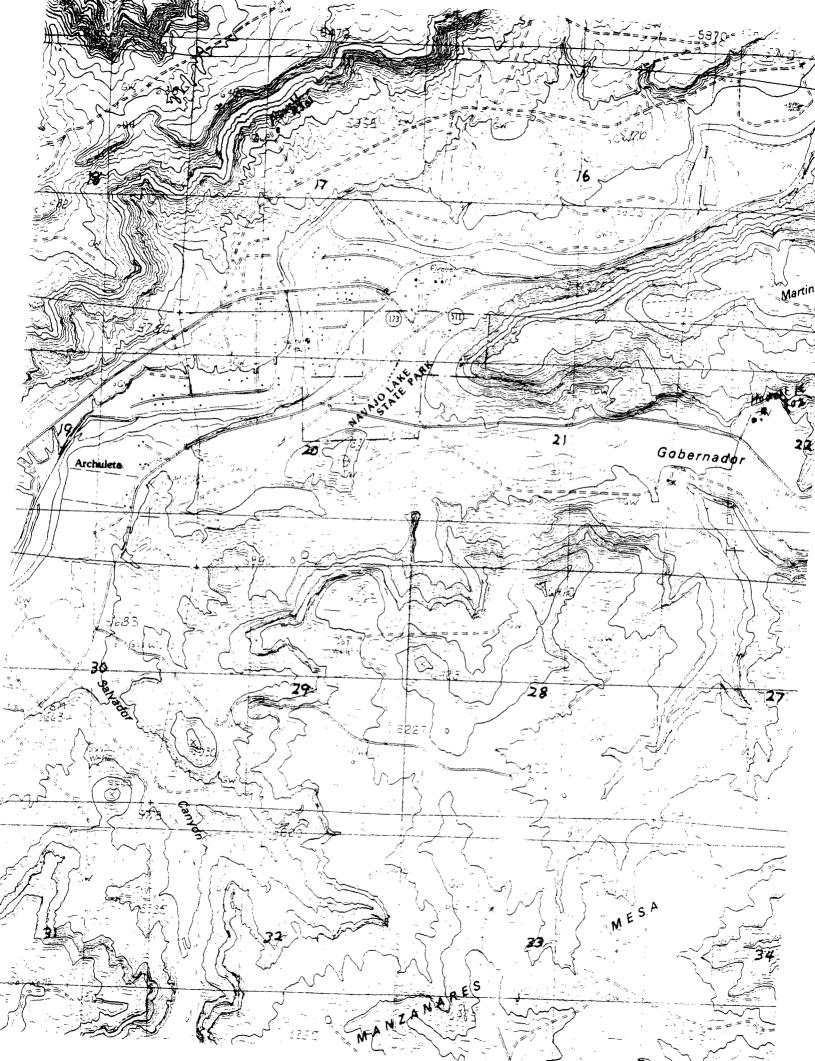

Dear Mr. LeMay:

This is a request for administrative approval for an unorthodox gas well location in the Undesignated Fruitland Pool.

It is intended to locate the Meridian Oil Inc.'s Howell C #301 at 1660' from the North line and 1320' from the West line of Section 18, T-30-N, R-8-W, San Juan County, New Mexico.

Extremely rough terrain in the form of steep cliffs makes it impossible to build an orthodox location in the northwest quarter of this section.

A copy of this application is being submitted to all offset operators by certified mail with a request that they furnish your Santa Fe office with a Waiver of Objection, and return one copy to this office.

Plats showing the proposed well location and the terrain in Section 18, along with an ownership plat, are attached.

Evening of the copy of Sincerely yours, Peqqy Doak

encl.

It is intended to locate the Meridian Oil Inc.'s Howell C #301 at 1660' from the North line and 1320' from the West line of Section 18, T-30-N, R-8-W, San Juan County, New Mexico.

Extremely rough terrain in the form of steep cliffs makes it impossible to build an orthodox location in the northwest quarter of this section.