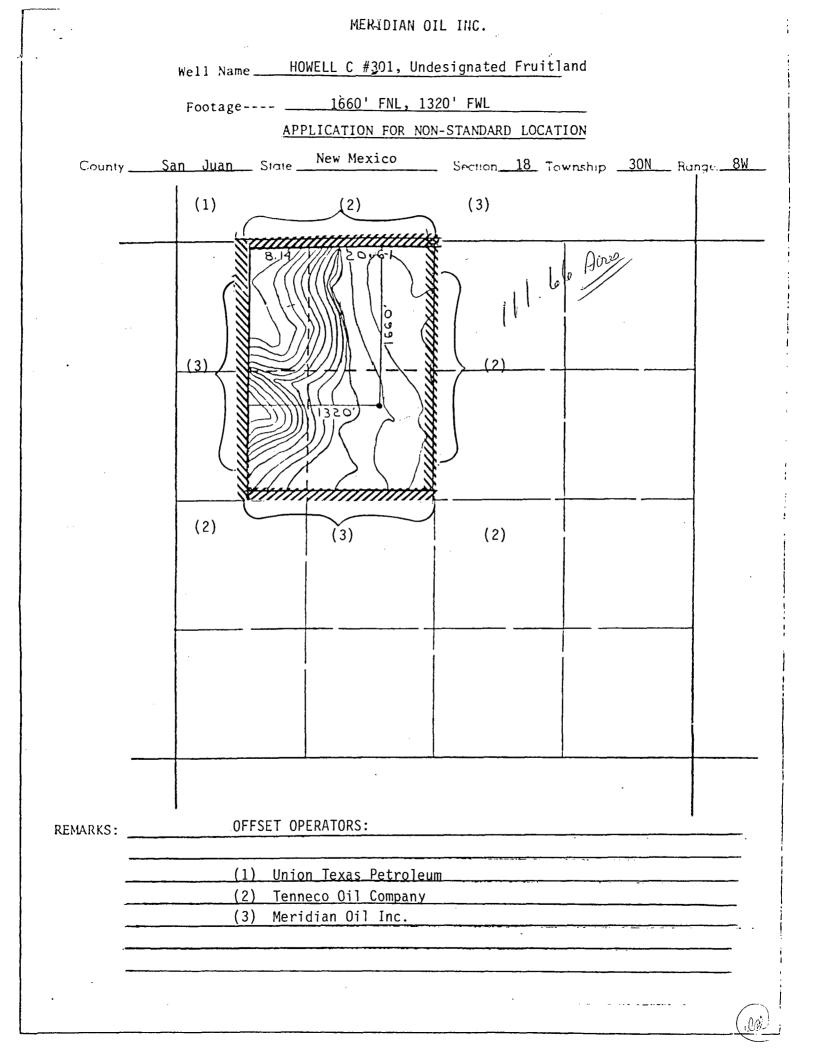

Dear Mr. LeMay:

This is a request for administrative approval for an unorthodox gas well location in the Undesignated Fruitland Pool.

It is intended to locate the Meridian Oil Inc.'s Howell C #301 at 1660' from the North line and 1320' from the West line of Section 18, T-30-N, R-8-W, San Juan County, New Mexico.

Extremely rough terrain in the form of steep cliffs makes it impossible to build an orthodox location in the northwest quarter of this section.

A copy of this application is being submitted to all offset operators by certified mail with a request that they furnish your Santa Fe office with a Waiver of Objection, and return one copy to this office.

Plats showing the proposed well location and the terrain in Section 18, along with an ownership plat, are attached.

Evening of the copy of Sincerely yours, Peqqy Doak

encl.

It is intended to locate the Meridian Oil Inc.'s Howell C #301 at 1660' from the North line and 1320' from the West line of Section 18, T-30-N, R-8-W, San Juan County, New Mexico.

Extremely rough terrain in the form of steep cliffs makes it impossible to build an orthodox location in the northwest quarter of this section.